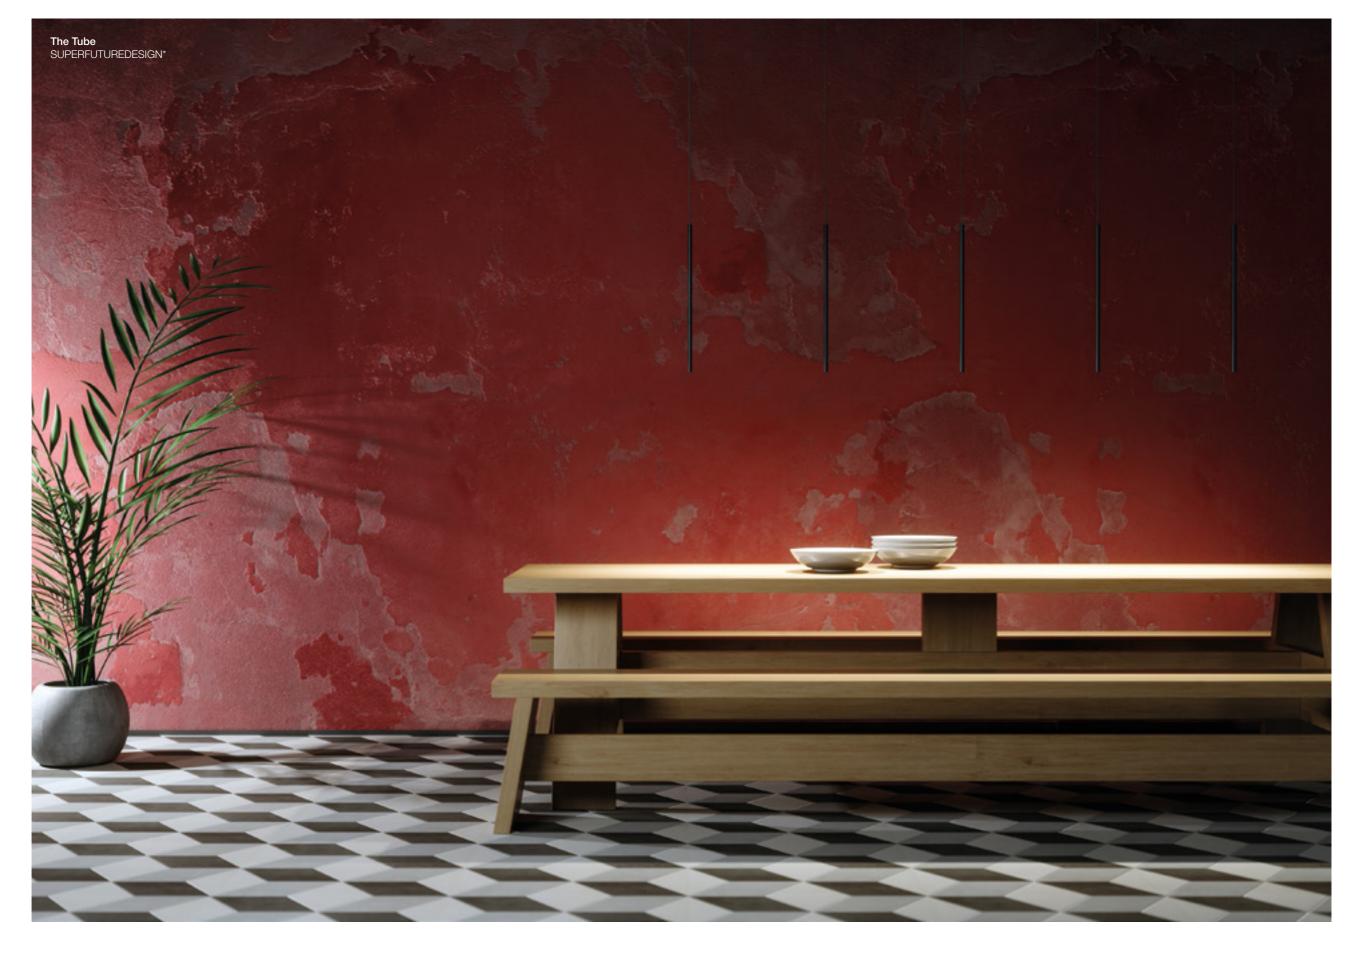

## THE TUBE

anodized champagne

anodized rose gold

The Tube is a pendant light with a minimal design. Its diameter of only 0.59" makes it extremely clean-cut, discrete and elegant in shape. It has a light output that can enhance every detail and is available in different colors.

It is available in a version with driver included in the ceiling-rose and a version with recessed ceiling-rose with remote driver.