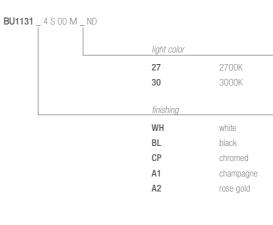

## THE TUBE













anodized champagne



anodized rose gold



The Tube is a pendant light with a minimal design. Its diameter of only 0.59" makes it extremely clean-cut, discrete and elegant in shape. It has a light output that can enhance every detail and is available in different colors.

It is available in a version with driver included in the ceiling-rose and a version with recessed ceiling-rose with remote driver.



## Ø2.36" 4.92 ft 00.59

## CODE COMPOSITION



example of code composition BU1131 WH 4 S 00 M 27 ND

## TECHNICAL FEATURES

Code BU1131 XX (fig. B) Type Suspension lamp Δ Material Aluminum White I Black Champagne I Rose Gold Finishing 1.76 lbs Weight Mounting Ceiling mounting IP rating IP40 Dimmable electronic driver, remote installation (included) Control gear Ø 1.77" Cut out for plasterboard

Lamp type **=** 

4.5W Lamp wattage Luminous efficacy 360 lm - 3000K Light distribution Narrow beam Fitting

White 3000K White 2700K (on request) Light colour

220-240V · 50/60Hz Voltage connection

>90 Emergency

Note Black ceiling canopy with remote driver.

Black silicon cable (L 4.92'). On request different lengh.

designplan &

THE TUBE

Indoor Suspended stand alone



designplan & designplan