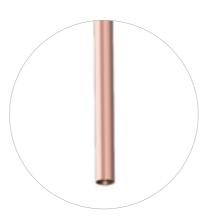

## THE TUBE

anodized champagne

anodized rose gold

The Tube is a pendant light with a minimal design. Its diameter of only 0.59" makes it extremely clean-cut, discrete and elegant in shape. It has a light output that can enhance every detail and is available in different colors.

## Ø2.36" 4.92 ft 00.59