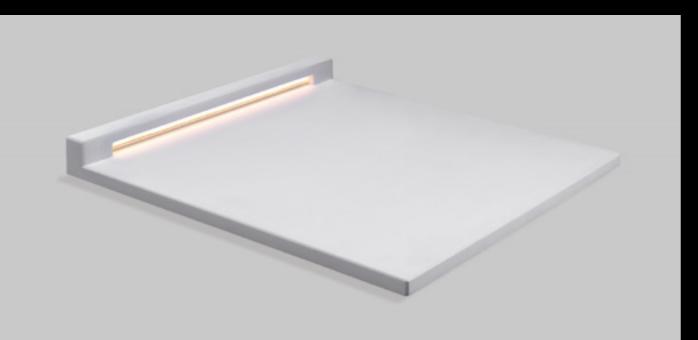

## UNDERLINE

High protection index from external agents for Underline, the ground walkable luminaire, ideal for outdoor installations, thanks to its IP68 level of protection.

A light built into the paving, with a geometrical design made in DurCoral<sup>®</sup>, the innovative Buzzi & Buzzi patent with a mechanical strength higher than concrete and can therefore be built into any type of paving.

With a LED power of 5.5W, this luminaire is not only an excellent footpath light, but can be also used to enhance outdoor areas.

it can be rested directly on the ground (without excavations) or glued onto a pre-existing base