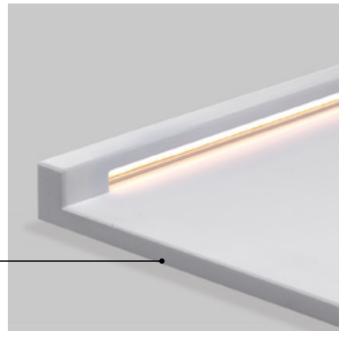

## UNDERLINE

High protection index from external agents for Underline, the ground walkable luminaire, ideal for outdoor installations, thanks to its IP68 level of protection.

A light built into the paving, with a geometrical design made in DurCoral<sup>®</sup>, the innovative Buzzi & Buzzi patent with a mechanical strength higher than concrete and can therefore be built into any type of paving.

With a LED power of 5.5W, this luminaire is not only an excellent footpath light, but can be also used to enhance outdoor areas.

it can be rested directly on the ground (without excavations) or glued onto a pre-existing base