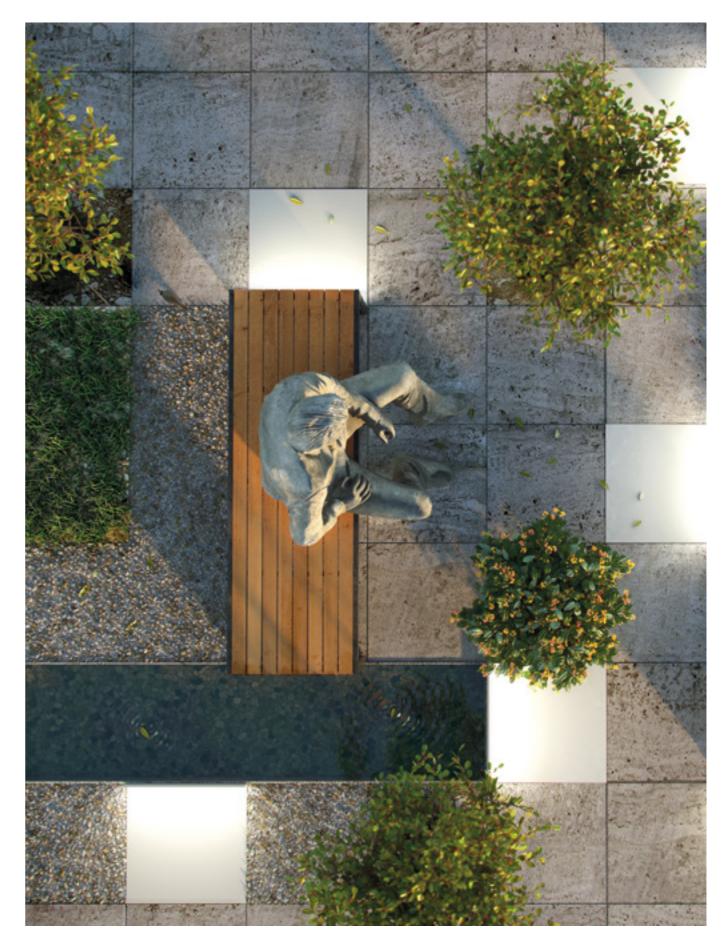

## UNDERLINE

High protection index from external agents for Underline, the ground walkable luminaire, ideal for outdoor installations, thanks to its IP68 level of protection.

A light built into the paving, with a geometrical design made in DurCoral<sup>®</sup>, the innovative Buzzi & Buzzi patent with a mechanical strength higher than concrete and can therefore be built into any type of paving.

## Outdoor

high protection index from external agents

Underline is walkable

**& designplan** 