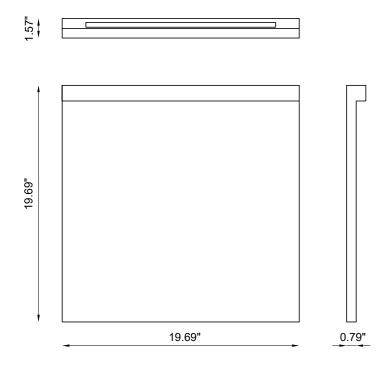

Underline, the ground walkable luminaire, ideal for outdoor installations, thanks to its IP68 level of protection.

A light built into the paving, with a geometrical design made in DurCoral<sup>®</sup>, the innovative Buzzi & Buzzi patent with a mechanical strength higher than concrete and can therefore be built into any type of paving.

With a LED power of 5.5W, this luminaire is not only an excellent footpath light, but can be also used to enhance outdoor areas.



it can be rested directly on the ground (without excavations) or glued onto a pre-existing base

installation above the ground



installation level with the ground



79 Trenton Avenue Frenchtown, NJ 08825



## Outdoor





high protection index from external agents

Underline is walkable



**& designplan** 

## Underline



## TECHNICAL FEATURES