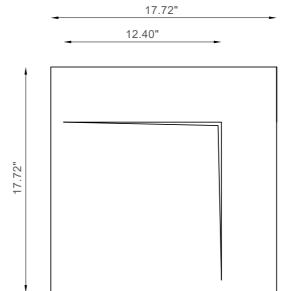

## UNLEAF

Unleaf is a total recessed luminaire made of AirCoral<sup>®</sup> and installable on plasterboard or brick walls and ceilings. A perfect cut on the wall, it shapes spaces and architectonic projects with an original luminescent touch. The product surface sinks into the wall, modeling it through light. An underlying, embellishing beam for a lamp of peculiar design and unique elegance; characteristics reflected in the suggestive atmosphere recreated in the environment by the luminaire.

## TECHNICAL FEATURES

Code BU2998.AC.US

Type Wall and ceiling recessed

Material AC: AirCoral®

Weight 22.93 lbs

Mounting Wall and ceiling mounting

IP rating IP20

Power Supply Remote, not included
Cut out for plasterboard 18.1" x 18.1"
Lamp type LED 350mA