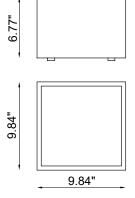

## **TECHNICAL DATA**

| Wattage / Input    | 18W                                  |  |
|--------------------|--------------------------------------|--|
| Power Supply       | Integral                             |  |
| Construction       | Body: DurCoral®                      |  |
|                    | Lens: Satin White Glass (1/2" thick) |  |
| ССТ                | 3000K (2700K on request)             |  |
| CRI                | >85                                  |  |
| Delivered Lumens   | 1602 lm (3000K)                      |  |
| Efficacy           | 89 lm/W                              |  |
| Optics             | 120°                                 |  |
| Finishes           | DurCoral®                            |  |
| Fixture Dimensions | 9.84" l x 9.84" w x 6.77" h          |  |
| Aperature          | 8.86" x 8.86"                        |  |
| Fixture Weight     | 16.53 lbs                            |  |
| IP Rating          | IP65                                 |  |