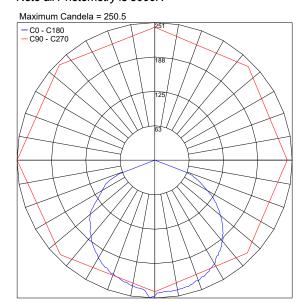

## PHOTOMETRIC DATA

Note all Photometry is 3000K

Fixture Type Designation:

standard with a 120° optic and an IP65 protection rating.