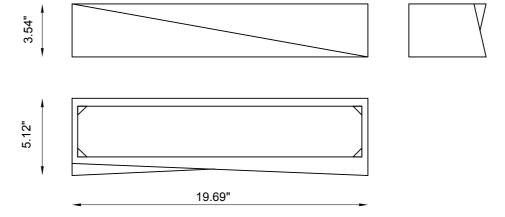

## TECHNICAL FEATURES

Material

BU2826.AC Code Wall lamp Type  $\bowtie$ 

AC: AirCoral® Absorption capacity\* 123.76 ft<sup>2</sup> Wall mounting Mounting

IP20 IP rating

0-10V Dimmable constant current driver Control gear

LED 350mA Lamp type

**=** 

Lamp wattage 2 x 8W

2 x 1340 lm - 3000K Luminous efficacy Wide beam 120° Light distribution

Fitting

White 3000K Light color White 2700K | 4000K

Voltage connection 120VAC CRI >90

Yang