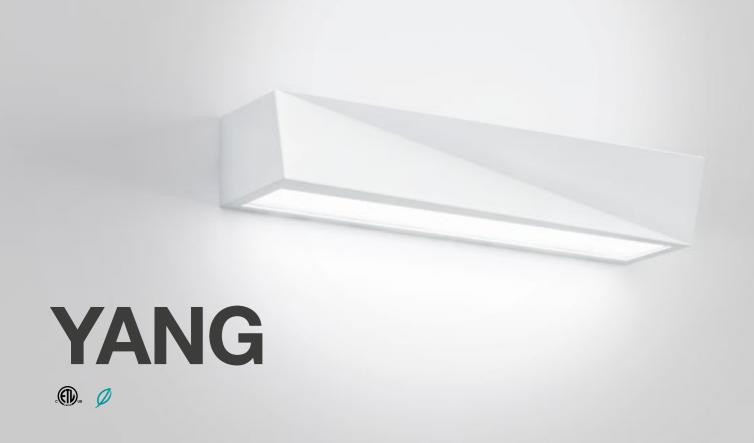

Yang is a bi-emission indoor lamp made of AirCoral® and installable on walls. It has a multifaceted form, a twine of inclined surfaces crossing each other on which the emanated beam plays, creating a juxtaposition of light and shadow. Yang scatters a welcoming light which does not invade spaces, but embraces them.

## TECHNICAL FEATURES

Material

BU2826.AC Code Wall lamp Type  $\bowtie$ 

AC: AirCoral® Absorption capacity\* 123.76 ft<sup>2</sup> Wall mounting Mounting

IP20 IP rating

0-10V Dimmable constant current driver Control gear

LED 350mA Lamp type

**=** 

Lamp wattage 2 x 8W

2 x 1340 lm - 3000K Luminous efficacy Wide beam 120° Light distribution

Fitting

White 3000K Light color White 2700K | 4000K

Voltage connection 120VAC CRI >90

Yang