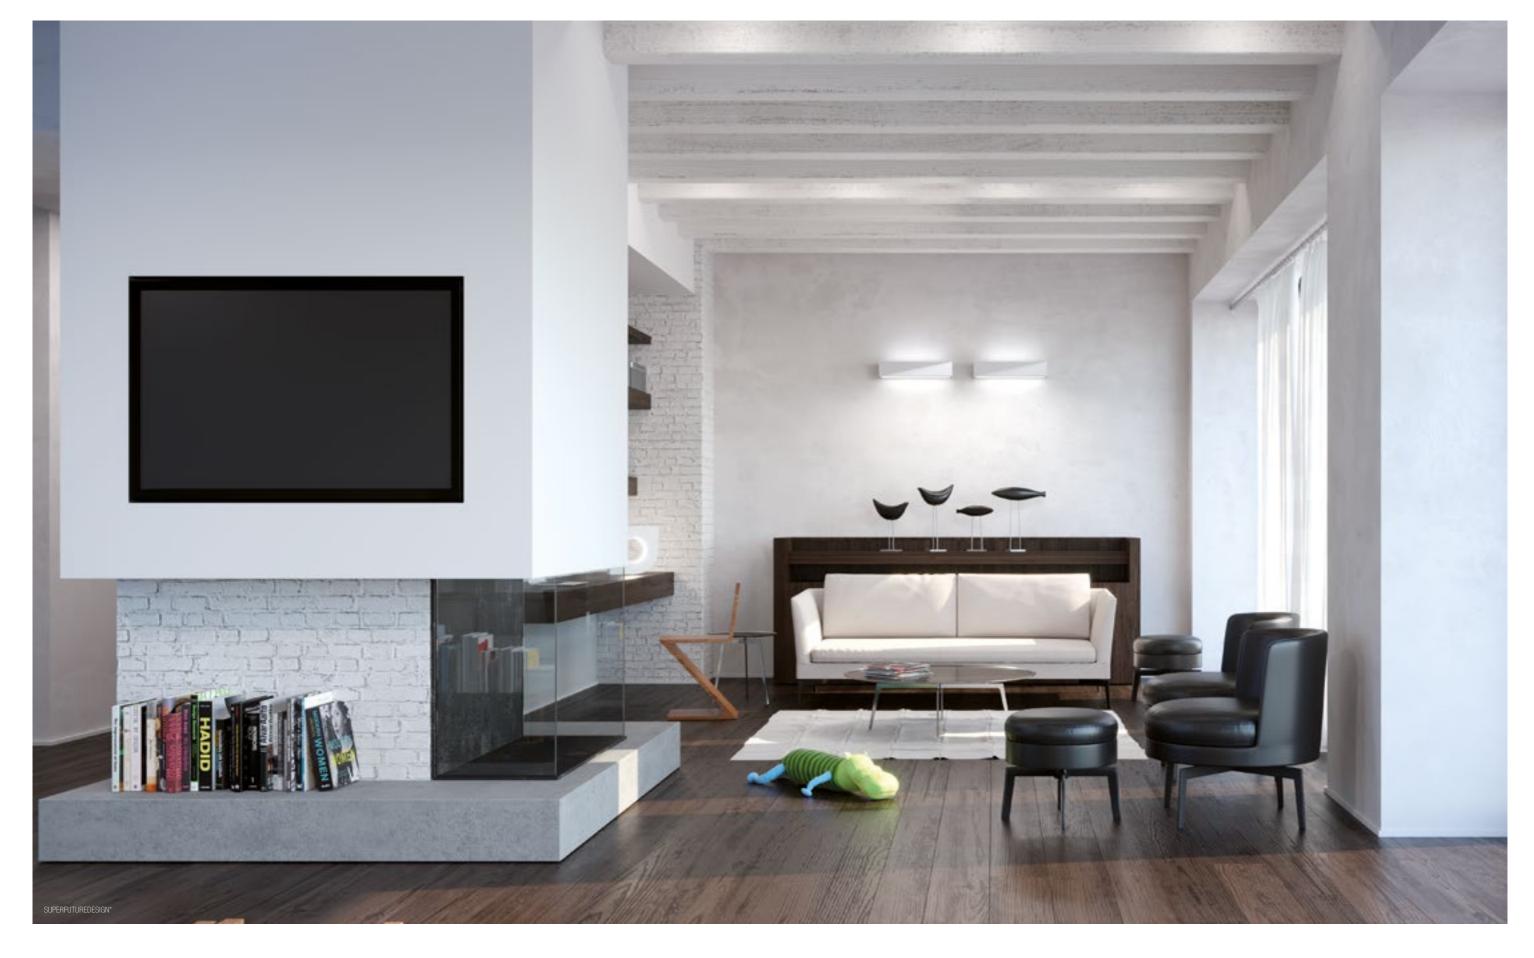

Yang is a bi-emission indoor lamp made of AirCoral® and installable on walls. It has a multifaceted form, a twine of inclined surfaces crossing each other on which the emanated beam plays, creating a juxtaposition of light and shadow. Yang scatters a welcoming light which does not invade spaces, but embraces them.