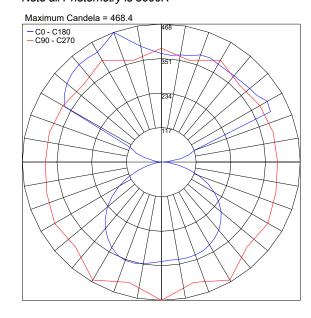

## **PHOTOMETRIC DATA**

Note all Photometry is 3000K

Fixture Type Designation:

P: 908-996-7710 F: 908-996-7042

1 of 1