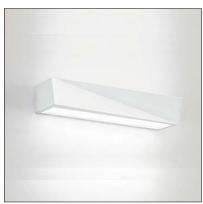

datasheet

Yang is a surface mounted bi-emission indoor luminaire made of AirCoral® and suitable for installation on walls. It is available in 3000K as standard with a 120° optic.