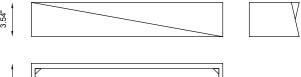

## **TECHNICAL DATA**

| Wattage / Input    | 2 x 8W (120VAC)                    |  |
|--------------------|------------------------------------|--|
| Power Supply       | Integral 0-10V Dimming             |  |
| Construction       | Body: AirCoral®                    |  |
| ССТ                | 3000K (2700K, 4000K on request)    |  |
| CRI                | >90                                |  |
| Delivered Lumens   | 1340 lm per beam (3000K)           |  |
| Efficacy           | 167.5 lm/W per beam                |  |
| Optics             | 120°                               |  |
| Finishes           | Unfinished - suitable for painting |  |
| Fixture Dimensions | 19.69" l x 5.12" w x 3.54" h       |  |
| Fixture Weight     | -                                  |  |
| IP Rating          | IP20                               |  |

Job Name/Date:

**Fixture Dimensions** 