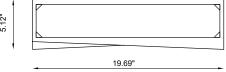

## **TECHNICAL DATA**

| Wattage / Input    | 2 x 8W (120VAC)                    |  |
|--------------------|------------------------------------|--|
| Power Supply       | Integral 0-10V Dimming             |  |
| Construction       | Body: AirCoral®                    |  |
| ССТ                | 3000K (2700K, 4000K on request)    |  |
| CRI                | >90                                |  |
| Delivered Lumens   | 1340 lm per beam (3000K)           |  |
| Efficacy           | 167.5 lm/W per beam                |  |
| Optics             | 120°                               |  |
| Finishes           | Unfinished - suitable for painting |  |
| Fixture Dimensions | 19.69" l x 5.12" w x 3.54" h       |  |
| Fixture Weight     | -                                  |  |
| IP Rating          | IP20                               |  |

Job Name/Date:

**Fixture Dimensions** 