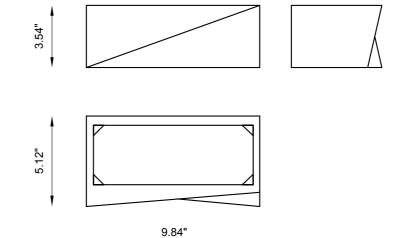

## **TECHNICAL FEATURES**

Code BU2816.AC Wall lamp Type  $\bowtie$ 

AC: AirCoral® Material 59.19 ft<sup>2</sup> Absorption capacity\* Wall mounting Mounting

IP20 IP rating

Dimmable constant current driver Control gear

LED 350mA Lamp type

Lamp wattage 2 x 6.5W

Luminous efficacy 2 x 810 lm - 3000K Wide beam 120° Light distribution

Fitting

White 3000K Light colour White 2700K | 4000K

Voltage connection 120-277VAC

CRI >90