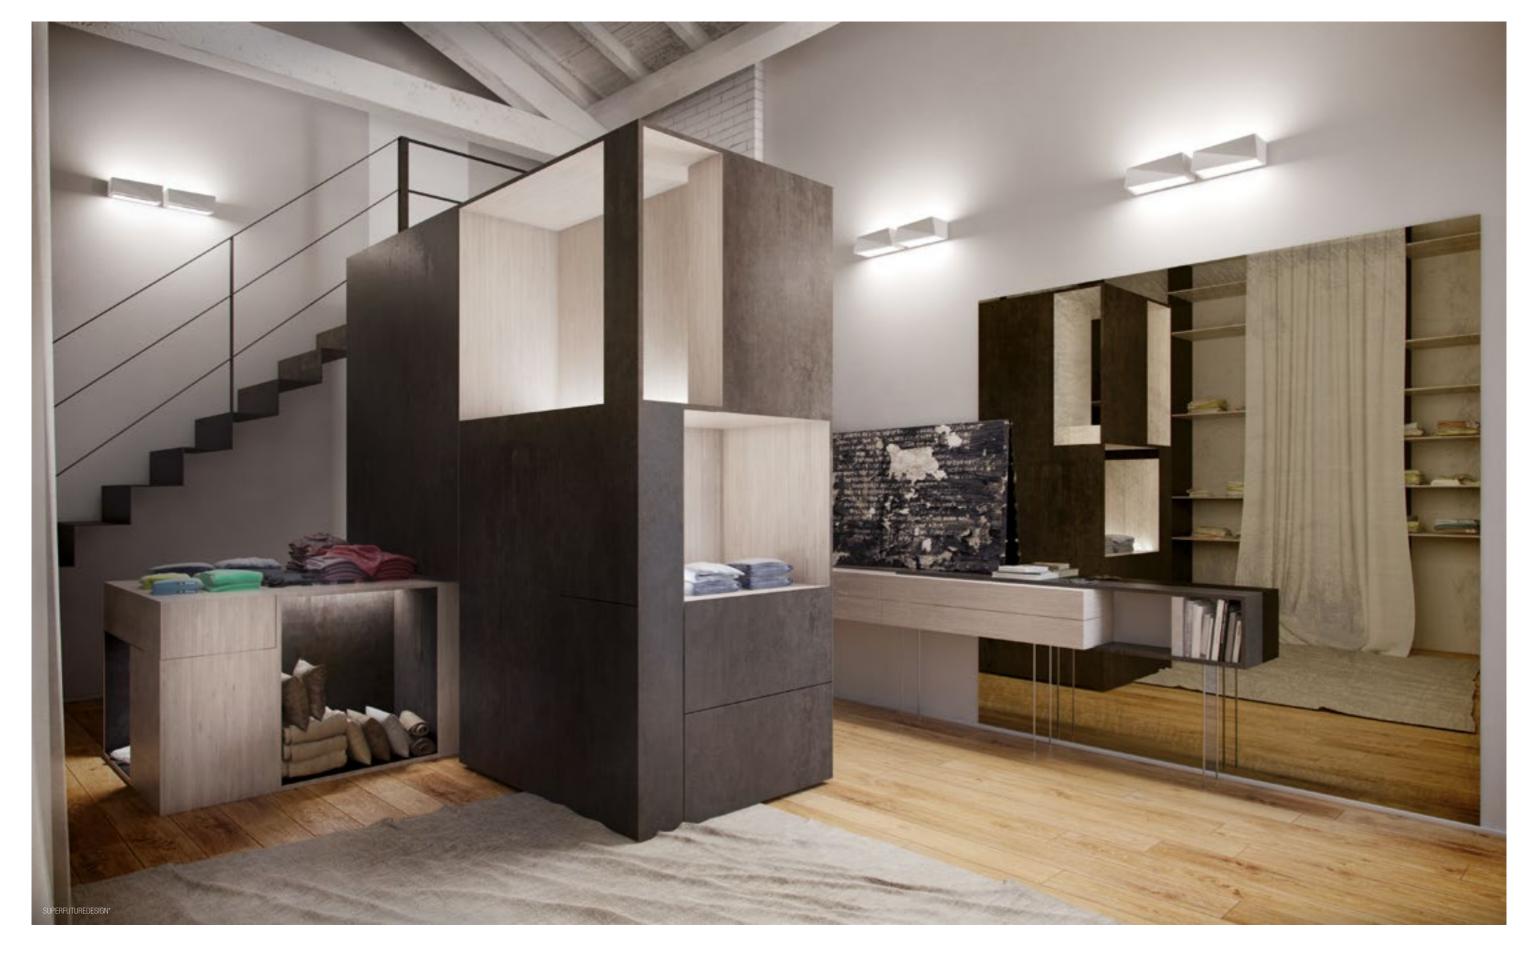

Yin, a bi-emission indoor lamp of AirCoral® installable on walls, has a multifaceted form which creates a light capable of interacting with the space the product is placed in and with the product itself. The emanated beam, in fact, generates a juxtaposition of light and shadow on the surface of the luminaire, while the form breaks the walls linearity, imposing its presence in a very original way.