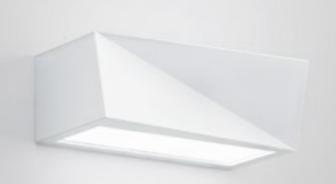

Yin, a bi-emission indoor lamp of AirCoral® installable on walls, has a multifaceted form which creates a light capable of interacting with the space the product is placed in and with the product itself. The emanated beam, in fact, generates a juxtaposition of light and shadow on the surface of the luminaire, while the form breaks the walls linearity, imposing its presence in a very original way.