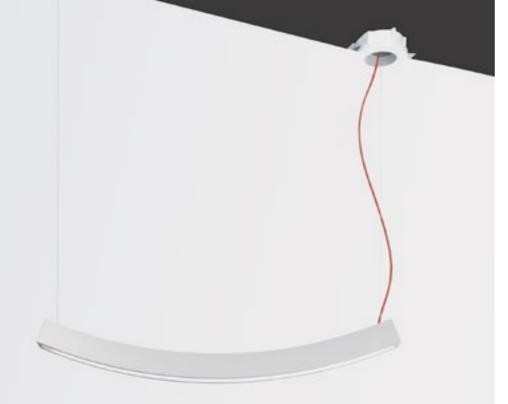

## ZEN

Zen is a suspended indoor luminaire made of AirCoral® with highefficiency 30W LED, with an exclusive technology and a particular shape, where substance bends at the service of architecture: equipped with satin glass that creates a suffused and consistent light, Zen is fine line light of just 1.02", through which the product is protagonist, enhancing the rooms. Available with a whitepainted ceiling case or with a recessed housing, that allows to place the driver in the false ceiling.