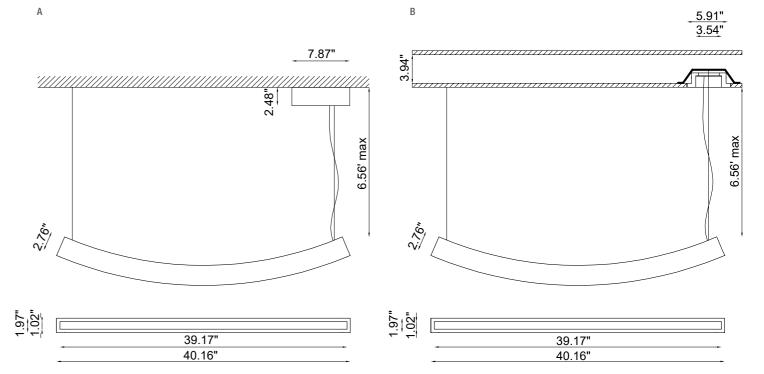

## ZEN

Zen is a suspended indoor luminaire made of AirCoral® with highefficiency 30W LED, with an exclusive technology and a particular shape, where substance bends at the service of architecture: equipped with satin glass that creates a suffused and consistent light, Zen is fine line light of just 1.02", through which the product is protagonist, enhancing the rooms. Available with a whitepainted ceiling case or with a recessed housing, that allows to place the driver in the false ceiling.

## TECHNICAL FEATURES

| Code                     | BU1451.AC                         | BU1452.AC                     |
|--------------------------|-----------------------------------|-------------------------------|
| Туре                     | Suspension lamp                   | Suspension lamp               |
|                          |                                   |                               |
| Material                 | AC: AirCoral <sup>®</sup>         | AC: AirCoral <sup>®</sup>     |
| Absorption capacity*     | 44.42 ft <sup>2</sup>             | 44.42 ft <sup>2</sup>         |
| Mounting                 | Ceiling mounting                  | Ceiling mounting              |
| IP rating                | IP40                              | IP40                          |
| Control gear             | Constant voltage LED driver       | Constant voltage LED driver   |
| Cut out for plasterboard | -                                 | Ø 6.30"                       |
| Lamp type                | LED 24V                           | LED 24V                       |
|                          | āŪ                                | <b>4</b> □                    |
| Lamp wattage             | 30W                               | 30W                           |
| Light distribution       | Wide beam 120°                    | Wide beam 120°                |
| Light color              | White 3000K                       | White 3000K                   |
| Voltage connection       | 120-277VAC - 50/60Hz              | 120-277VAC - 50/60Hz          |
| CRI                      | >80                               | >80                           |
| Note                     | Cable L max 6.56 ft.              | Cable L max 6.56 ft.          |
|                          | White box ceiling for LED driver. | Recessed box of total         |
|                          |                                   | disappearance for LED driver. |