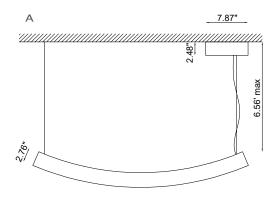

## **TECHNICAL DATA**

| Wattage / Input          | 30W (120-277VAC, 24VDC)             |  |  |
|--------------------------|-------------------------------------|--|--|
| Power Supply             | Integral - 120-277VAC (Surface Box) |  |  |
|                          | Remote - 24VDC (Recessed Box)       |  |  |
| Construction             | Body: AirCoral®                     |  |  |
|                          | Lens: Frosted Satin Glass           |  |  |
|                          | Ceiling Box: Surface or Recessed    |  |  |
|                          | Cable: Max length 6.56'             |  |  |
| ССТ                      | 3000K                               |  |  |
| CRI                      | >80                                 |  |  |
| Delivered Lumens         | 3150 lm (3000K)                     |  |  |
| Efficacy                 | 105 lm/W                            |  |  |
| Optics                   | 120°                                |  |  |
| Finishes                 | AirCoral®                           |  |  |
| Fixture Dimensions       | 40.16" l x 1.97" w x 2.76" h        |  |  |
| <b>Cut-out Dimension</b> | Ø6.30" for BU1452.AC (fig. B)       |  |  |
| Fixture Weight           | 9.26 lbs                            |  |  |
| IP Rating                | IP40                                |  |  |