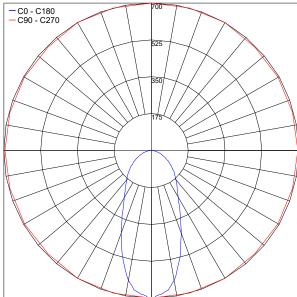

## **PHOTOMETRIC DATA**

Note all Photometry is 3000K

Job Name/Date:

Fixture Type Designation: