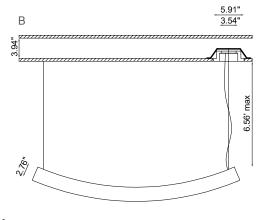

## **TECHNICAL DATA**

| Wattage / Input          | 30W (120-277VAC, 24VDC)             |  |  |
|--------------------------|-------------------------------------|--|--|
| Power Supply             | Integral - 120-277VAC (Surface Box) |  |  |
|                          | Remote - 24VDC (Recessed Box)       |  |  |
| Construction             | Body: AirCoral®                     |  |  |
|                          | Lens: Frosted Satin Glass           |  |  |
|                          | Ceiling Box: Surface or Recessed    |  |  |
|                          | Cable: Max length 6.56'             |  |  |
| ССТ                      | 3000K                               |  |  |
| CRI                      | >80                                 |  |  |
| Delivered Lumens         | 3150 lm (3000K)                     |  |  |
| Efficacy                 | 105 lm/W                            |  |  |
| Optics                   | 120°                                |  |  |
| Finishes                 | AirCoral®                           |  |  |
| Fixture Dimensions       | 40.16" l x 1.97" w x 2.76" h        |  |  |
| <b>Cut-out Dimension</b> | Ø6.30" for BU1452.AC (fig. B)       |  |  |
| Fixture Weight           | 9.26 lbs                            |  |  |
| IP Rating                | IP40                                |  |  |