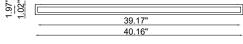

## **TECHNICAL DATA**

| Wattage / Input          | 30W (120-277VAC, 24VDC)             |  |  |
|--------------------------|-------------------------------------|--|--|
| Power Supply             | Integral - 120-277VAC (Surface Box) |  |  |
|                          | Remote - 24VDC (Recessed Box)       |  |  |
| Construction             | Body: AirCoral®                     |  |  |
|                          | Lens: Frosted Satin Glass           |  |  |
|                          | Ceiling Box: Surface or Recessed    |  |  |
|                          | Cable: Max length 6.56'             |  |  |
| ССТ                      | 3000K                               |  |  |
| CRI                      | >80                                 |  |  |
| Delivered Lumens         | 3150 lm (3000K)                     |  |  |
| Efficacy                 | 105 lm/W                            |  |  |
| Optics                   | 120°                                |  |  |
| Finishes                 | AirCoral®                           |  |  |
| Fixture Dimensions       | 40.16" l x 1.97" w x 2.76" h        |  |  |
| <b>Cut-out Dimension</b> | Ø6.30" for BU1452.AC (fig. B)       |  |  |
| Fixture Weight           | 9.26 lbs                            |  |  |
| IP Rating                | IP40                                |  |  |