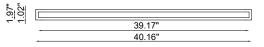

## **TECHNICAL DATA**

| Wattage / Input          | 30W (120-277VAC, 24VDC)             |  |  |
|--------------------------|-------------------------------------|--|--|
| Power Supply             | Integral - 120-277VAC (Surface Box) |  |  |
|                          | Remote - 24VDC (Recessed Box)       |  |  |
| Construction             | Body: AirCoral®                     |  |  |
|                          | Lens: Frosted Satin Glass           |  |  |
|                          | Ceiling Box: Surface or Recessed    |  |  |
|                          | Cable: Max length 6.56'             |  |  |
| ССТ                      | 3000K                               |  |  |
| CRI                      | >80                                 |  |  |
| Delivered Lumens         | 3150 lm (3000K)                     |  |  |
| Efficacy                 | 105 lm/W                            |  |  |
| Optics                   | 120°                                |  |  |
| Finishes                 | AirCoral®                           |  |  |
| Fixture Dimensions       | 40.16" l x 1.97" w x 2.76" h        |  |  |
| <b>Cut-out Dimension</b> | Ø6.30" for BU1452.AC (fig. B)       |  |  |
| Fixture Weight           | 9.26 lbs                            |  |  |
| IP Rating                | IP40                                |  |  |