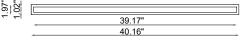

## **TECHNICAL DATA**

| Wattage / Input          | 30W (120-277VAC, 24VDC)             |
|--------------------------|-------------------------------------|
| Power Supply             | Integral - 120-277VAC (Surface Box) |
|                          | Remote - 24VDC (Recessed Box)       |
| Construction             | Body: AirCoral®                     |
|                          | Lens: Frosted Satin Glass           |
|                          | Ceiling Box: Surface or Recessed    |
|                          | Cable: Max length 6.56'             |
| ССТ                      | 3000K                               |
| CRI                      | >80                                 |
| Delivered Lumens         | 3150 lm (3000K)                     |
| Efficacy                 | 105 lm/W                            |
| Optics                   | 120°                                |
| Finishes                 | AirCoral®                           |
| Fixture Dimensions       | 40.16" l x 1.97" w x 2.76" h        |
| <b>Cut-out Dimension</b> | Ø6.30" for BU1452.AC (fig. B)       |
| Fixture Weight           | 9.26 lbs                            |
| IP Rating                | IP40                                |