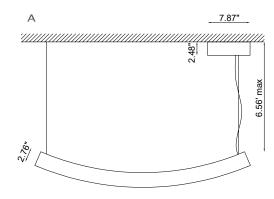

## **TECHNICAL DATA**

| Wattage / Input          | 30W (120-277VAC, 24VDC)             |
|--------------------------|-------------------------------------|
| Power Supply             | Integral - 120-277VAC (Surface Box) |
|                          | Remote - 24VDC (Recessed Box)       |
| Construction             | Body: AirCoral®                     |
|                          | Lens: Frosted Satin Glass           |
|                          | Ceiling Box: Surface or Recessed    |
|                          | Cable: Max length 6.56'             |
| ССТ                      | 3000K                               |
| CRI                      | >80                                 |
| Delivered Lumens         | 3150 lm (3000K)                     |
| Efficacy                 | 105 lm/W                            |
| Optics                   | 120°                                |
| Finishes                 | AirCoral®                           |
| Fixture Dimensions       | 40.16" l x 1.97" w x 2.76" h        |
| <b>Cut-out Dimension</b> | Ø6.30" for BU1452.AC (fig. B)       |
| Fixture Weight           | 9.26 lbs                            |
| IP Rating                | IP40                                |