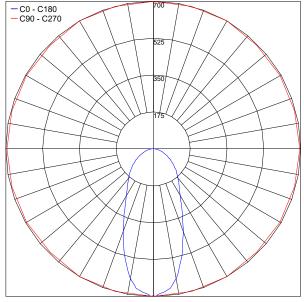

# **PHOTOMETRIC DATA**

Note all Photometry is 3000K

Maximum Candela = 700.4

Job Name/Date:

Fixture Type Designation:

P: 908-996-7710 F: 908-996-7042

2 of 2