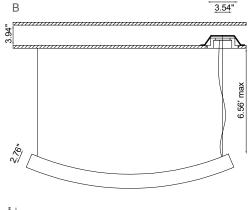

## **TECHNICAL DATA**

| Wattage / Input          | 30W (120-277VAC, 24VDC)             |
|--------------------------|-------------------------------------|
| Power Supply             | Integral - 120-277VAC (Surface Box) |
|                          | Remote - 24VDC (Recessed Box)       |
| Construction             | Body: AirCoral®                     |
|                          | Lens: Frosted Satin Glass           |
|                          | Ceiling Box: Surface or Recessed    |
|                          | Cable: Max length 6.56'             |
| ССТ                      | 3000K                               |
| CRI                      | >80                                 |
| Delivered Lumens         | 3150 lm (3000K)                     |
| Efficacy                 | 105 lm/W                            |
| Optics                   | 120°                                |
| Finishes                 | AirCoral®                           |
| Fixture Dimensions       | 40.16" l x 1.97" w x 2.76" h        |
| <b>Cut-out Dimension</b> | Ø6.30" for BU1452.AC (fig. B)       |
| Fixture Weight           | 9.26 lbs                            |
| IP Rating                | IP40                                |