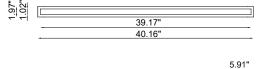

## **TECHNICAL DATA**

| Wattage / Input          | 30W (120-277VAC, 24VDC)             |
|--------------------------|-------------------------------------|
| Power Supply             | Integral - 120-277VAC (Surface Box) |
|                          | Remote - 24VDC (Recessed Box)       |
| Construction             | Body: AirCoral®                     |
|                          | Lens: Frosted Satin Glass           |
|                          | Ceiling Box: Surface or Recessed    |
|                          | Cable: Max length 6.56'             |
| ССТ                      | 3000K                               |
| CRI                      | >80                                 |
| Delivered Lumens         | 3150 lm (3000K)                     |
| Efficacy                 | 105 lm/W                            |
| Optics                   | 120°                                |
| Finishes                 | AirCoral®                           |
| Fixture Dimensions       | 40.16" l x 1.97" w x 2.76" h        |
| <b>Cut-out Dimension</b> | Ø6.30" for BU1452.AC (fig. B)       |
| Fixture Weight           | 9.26 lbs                            |
| IP Rating                | IP40                                |