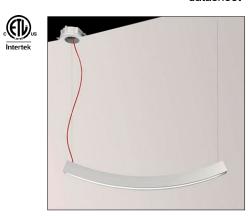

datasheet

Zen is a suspended indoor pendant made of AirCoral® with a white surface mounted or recessed ceiling box. It is available in 3000K with 120° optic.