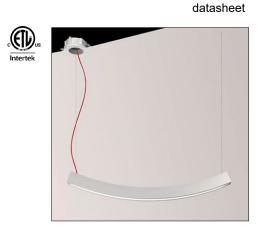

## designplan®

Zen is a suspended indoor pendant made of AirCoral® with a white surface mounted or recessed ceiling box. It is available in 3000K with 120° optic.

The body is made of Aircoral® a unique patented composite material that actually purifies the air. It can be calculated how many cubic feet each fixture will purify. See website for Aircoral® calculator.