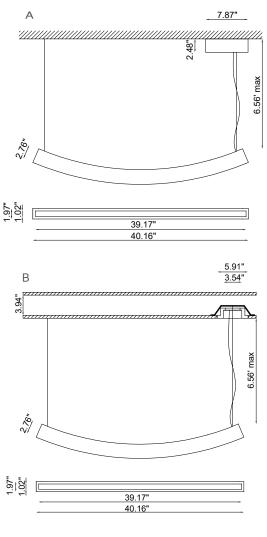

## **TECHNICAL DATA**

| Wattage / Input    | 30W (120-277VAC, 24VDC)                                                                                     |  |
|--------------------|-------------------------------------------------------------------------------------------------------------|--|
| Power Supply       | Integral - 120-277VAC (Surface Box)<br>Remote - 24VDC (Recessed Box)                                        |  |
| Construction       | Body: AirCoral®<br>Lens: Frosted Satin Glass<br>Ceiling Box: Surface or Recessed<br>Cable: Max length 6.56' |  |
| ССТ                | 3000K                                                                                                       |  |
| CRI                | >80                                                                                                         |  |
| Delivered Lumens   | 3150 lm (3000K)                                                                                             |  |
| Efficacy           | 105 lm/W                                                                                                    |  |
| Optics             | 120°                                                                                                        |  |
| Finishes           | AirCoral®                                                                                                   |  |
| Fixture Dimensions | 40.16" l x 1.97" w x 2.76" h                                                                                |  |
| Cut-out Dimension  | Ø6.30" for BU1452.AC (fig. B)                                                                               |  |
| Fixture Weight     | 9.26 lbs                                                                                                    |  |
| IP Rating          | IP40                                                                                                        |  |

#### **Fixture Dimensions**

Fixture Type Designation:

Job Name/Date:

sales@designplan.com www.designplan.com

datasheet