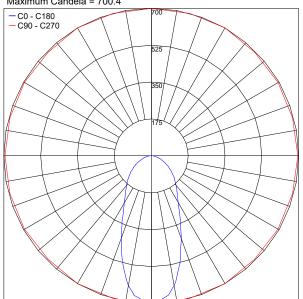

### PHOTOMETRIC DATA

Note all Photometry is 3000K

Maximum Candela = 700.4

Job Name/Date:

Fixture Type Designation: