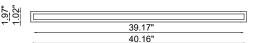

## **TECHNICAL DATA**

| Wattage / Input          | 30W (120-277VAC, 24VDC)             |  |
|--------------------------|-------------------------------------|--|
| Power Supply             | Integral - 120-277VAC (Surface Box) |  |
|                          | Remote - 24VDC (Recessed Box)       |  |
| Construction             | Body: AirCoral®                     |  |
|                          | Lens: Frosted Satin Glass           |  |
|                          | Ceiling Box: Surface or Recessed    |  |
|                          | Cable: Max length 6.56'             |  |
| ССТ                      | 3000K                               |  |
| CRI                      | >80                                 |  |
| Delivered Lumens         | 3150 lm (3000K)                     |  |
| Efficacy                 | 105 lm/W                            |  |
| Optics                   | 120°                                |  |
| Finishes                 | AirCoral®                           |  |
| Fixture Dimensions       | 40.16" l x 1.97" w x 2.76" h        |  |
| <b>Cut-out Dimension</b> | Ø6.30" for BU1452.AC (fig. B)       |  |
| Fixture Weight           | 9.26 lbs                            |  |
| IP Rating                | IP40                                |  |