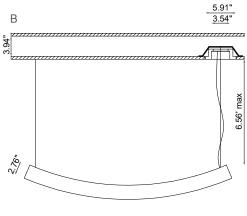

## **TECHNICAL DATA**

| Wattage / Input          | 30W (120-277VAC, 24VDC)             |  |
|--------------------------|-------------------------------------|--|
| Power Supply             | Integral - 120-277VAC (Surface Box) |  |
|                          | Remote - 24VDC (Recessed Box)       |  |
| Construction             | Body: AirCoral®                     |  |
|                          | Lens: Frosted Satin Glass           |  |
|                          | Ceiling Box: Surface or Recessed    |  |
|                          | Cable: Max length 6.56'             |  |
| ССТ                      | 3000K                               |  |
| CRI                      | >80                                 |  |
| Delivered Lumens         | 3150 lm (3000K)                     |  |
| Efficacy                 | 105 lm/W                            |  |
| Optics                   | 120°                                |  |
| Finishes                 | AirCoral®                           |  |
| Fixture Dimensions       | 40.16" l x 1.97" w x 2.76" h        |  |
| <b>Cut-out Dimension</b> | Ø6.30" for BU1452.AC (fig. B)       |  |
| Fixture Weight           | 9.26 lbs                            |  |
| IP Rating                | IP40                                |  |