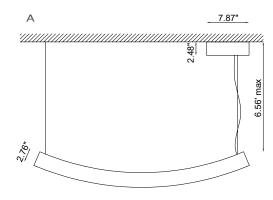

## **TECHNICAL DATA**

| Wattage / Input          | 30W (120-277VAC, 24VDC)             |  |
|--------------------------|-------------------------------------|--|
| Power Supply             | Integral - 120-277VAC (Surface Box) |  |
|                          | Remote - 24VDC (Recessed Box)       |  |
| Construction             | Body: AirCoral®                     |  |
|                          | Lens: Frosted Satin Glass           |  |
|                          | Ceiling Box: Surface or Recessed    |  |
|                          | Cable: Max length 6.56'             |  |
| ССТ                      | 3000K                               |  |
| CRI                      | >80                                 |  |
| Delivered Lumens         | 3150 lm (3000K)                     |  |
| Efficacy                 | 105 lm/W                            |  |
| Optics                   | 120°                                |  |
| Finishes                 | AirCoral®                           |  |
| Fixture Dimensions       | 40.16" l x 1.97" w x 2.76" h        |  |
| <b>Cut-out Dimension</b> | Ø6.30" for BU1452.AC (fig. B)       |  |
| Fixture Weight           | 9.26 lbs                            |  |
| IP Rating                | IP40                                |  |