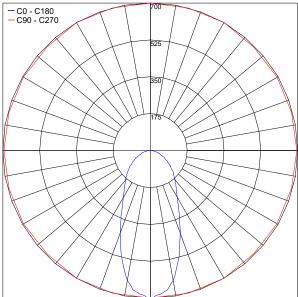

## **PHOTOMETRIC DATA**

Note all Photometry is 3000K

Job Name/Date:

Fixture Type Designation: