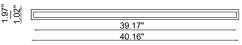

## **TECHNICAL DATA**

| Wattage / Input          | 30W (120-277VAC, 24VDC)             |  |
|--------------------------|-------------------------------------|--|
| Power Supply             | Integral - 120-277VAC (Surface Box) |  |
|                          | Remote - 24VDC (Recessed Box)       |  |
| Construction             | Body: AirCoral®                     |  |
|                          | Lens: Frosted Satin Glass           |  |
|                          | Ceiling Box: Surface or Recessed    |  |
|                          | Cable: Max length 6.56'             |  |
| ССТ                      | 3000K                               |  |
| CRI                      | >80                                 |  |
| Delivered Lumens         | 3150 lm (3000K)                     |  |
| Efficacy                 | 105 lm/W                            |  |
| Optics                   | 120°                                |  |
| Finishes                 | AirCoral®                           |  |
| Fixture Dimensions       | 40.16" l x 1.97" w x 2.76" h        |  |
| <b>Cut-out Dimension</b> | Ø6.30" for BU1452.AC (fig. B)       |  |
| Fixture Weight           | 9.26 lbs                            |  |
| IP Rating                | IP40                                |  |