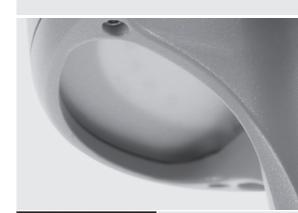

### Designed by NAVA + AROSIO

39.37" height bollard, for outdoor installation, 360° light distribution, phospho-chromatized and polyester powder coated die-cast aluminum head and extruded pole. Tempered safety glass, molded silicone gasket and stainless steel screws. Built-in LED driver 120VAC 50-60Hz, with 24 x CREE "XH-G" LED. IP66 rating.

#### Technical data

| Wattage      | 20 WATT                                                                              |  |
|--------------|--------------------------------------------------------------------------------------|--|
| IP Rating    | IP66                                                                                 |  |
| IK Rating    | IK09                                                                                 |  |
| Material     | High corrosion resistance<br>extruded copper-free aluminum<br>head and extruded pole |  |
| Coating      | Polyester powder coating with phosphocromating pre-finish                            |  |
| Light Source | NR. 24 x CREE "XH-G" LED                                                             |  |
| Screws       | Stainless steel                                                                      |  |
| Transformer  | Electronic power supply<br>120VAC 50/60Hz built-in                                   |  |
| Gasket       | Silicone rubber                                                                      |  |
| Glass        | Tempered                                                                             |  |
| Cable gland  | PG11                                                                                 |  |
| Power cable  | 4.92' power cable included                                                           |  |
| Gross weight | 10.58 lbs                                                                            |  |
|              |                                                                                      |  |