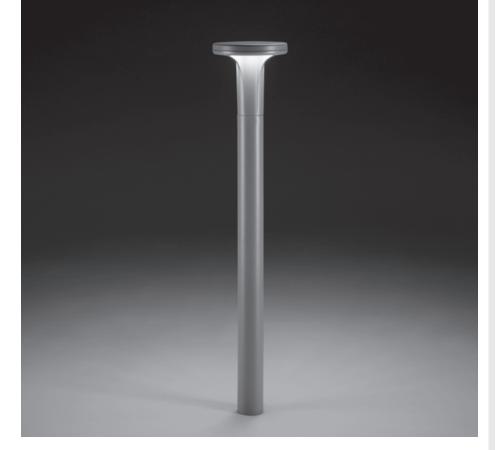

## **ALDER 1000**

### Designed by NAVA + AROSIO

39.37" height bollard, for outdoor installation, 360° light distribution, phospho-chromatized and polyester powder coated die-cast aluminum head and extruded pole. Tempered safety glass, molded silicone gasket and stainless steel screws. Built-in LED driver 120VAC 50-60Hz, with 24 x CREE "XH-G" LED. IP66 rating.