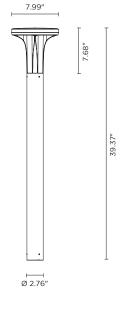

### Designed by NAVA + AROSIO

39.37" height bollard, for outdoor installation, 360° light distribution, phospho-chromatized and polyester powder coated die-cast aluminum head and extruded pole. Tempered safety glass, molded silicone gasket and stainless steel screws. Built-in LED driver 120VAC 50-60Hz, with 24 x CREE "XH-G" LED. IP66 rating.