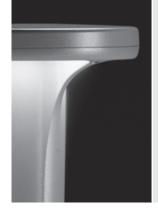

## **ALDER 1000**

### Designed by NAVA + AROSIO

39.37" height bollard, for outdoor installation, 360° light distribution, phospho-chromatized and polyester powder coated die-cast aluminum head and extruded pole. Tempered safety glass, molded silicone gasket and stainless steel screws. Built-in LED driver 120VAC 50-60Hz, with 24 x CREE "XH-G" LED. IP66 rating.