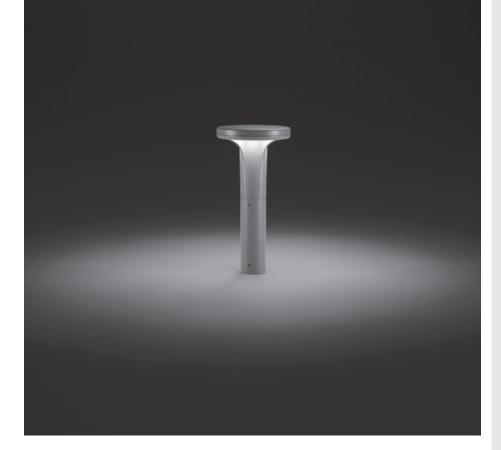

## **ALDER 400**

### Designed by NAVA + AROSIO

15.75" height bollard, for outdoor installation, 360° light distribution, phospho-chromatized and polyester powder coated die-cast aluminum head and extruded pole. Tempered safety glass, molded silicone gasket and stainless steel screws. Built-in LED driver 120VAC 50-60Hz, with 24 x CREE "XH-G" LED. IP66 rating.