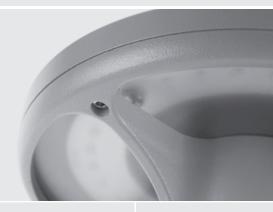

### Designed by NAVA + AROSIO

15.75" height bollard, for outdoor installation, 360° light distribution, phospho-chromatized and polyester powder coated die-cast aluminum head and extruded pole. Tempered safety glass, molded silicone gasket and stainless steel screws. Built-in LED driver 120VAC 50-60Hz, with 24 x CREE "XH-G" LED. IP66 rating.

#### Technical data

| Wattage      | 20 WATT                                                                              |  |
|--------------|--------------------------------------------------------------------------------------|--|
| IP Rating    | IP66                                                                                 |  |
| IK Rating    | IK09                                                                                 |  |
| Material     | High corrosion resistance<br>extruded copper-free aluminum<br>head and extruded pole |  |
| Coating      | Polyester powder coating with phosphocromating pre-finish                            |  |
| Light Source | NR. 24 x CREE "XH-G" LED                                                             |  |
| Screws       | Stainless steel                                                                      |  |
| Transformer  | Electronic power supply<br>120VAC 50/60Hz built-in                                   |  |
| Gasket       | Silicone rubber                                                                      |  |
| Glass        | Tempered                                                                             |  |
| Cable gland  | PG11                                                                                 |  |
| Power cable  | 4.92' power cable included                                                           |  |
| Gross weight | 6.61 lbs                                                                             |  |