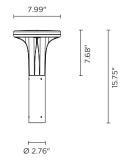

### Designed by NAVA + AROSIO

15.75" height bollard, for outdoor installation, 360° light distribution, phospho-chromatized and polyester powder coated die-cast aluminum head and extruded pole. Tempered safety glass, molded silicone gasket and stainless steel screws. Built-in LED driver 120VAC 50-60Hz, with 24 x CREE "XH-G" LED. IP66 rating.