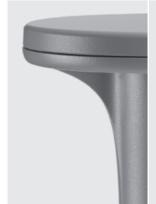

### Designed by NAVA + AROSIO

15.75" height bollard, for outdoor installation, 360° light distribution, phospho-chromatized and polyester powder coated die-cast aluminum head and extruded pole. Tempered safety glass, molded silicone gasket and stainless steel screws. Built-in LED driver 120VAC 50-60Hz, with 24 x CREE "XH-G" LED. IP66 rating.

#### Technical data

| Wattage      | 20 WATT                                                                              |  |
|--------------|--------------------------------------------------------------------------------------|--|
| IP Rating    | IP66                                                                                 |  |
| IK Rating    | IK09                                                                                 |  |
| Material     | High corrosion resistance<br>extruded copper-free aluminum<br>head and extruded pole |  |
| Coating      | Polyester powder coating with phosphocromating pre-finish                            |  |
| Light Source | NR. 24 x CREE "XH-G" LED                                                             |  |
| Screws       | Stainless steel                                                                      |  |
| Transformer  | Electronic power supply<br>120VAC 50/60Hz built-in                                   |  |
| Gasket       | Silicone rubber                                                                      |  |
| Glass        | Tempered                                                                             |  |
| Cable gland  | PG11                                                                                 |  |
| Power cable  | 4.92' power cable included                                                           |  |
| Gross weight | 6.61 lbs                                                                             |  |