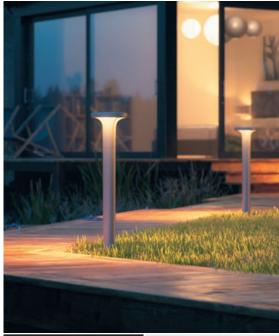

## **ALDER 800**

### Designed by NAVA + AROSIO

31.50" height bollard, for outdoor installation, 360° light distribution, phospho-chromatized and polyester powder coated die-cast aluminum head and extruded pole. Tempered safety glass, molded silicone gasket and stainless steel screws. Built-in LED driver 120VAC 50-60Hz, with 24 x CREE "XH-G" LED. IP66 rating.