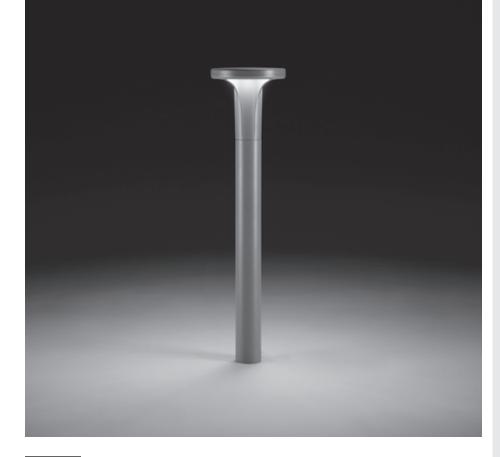

## **ALDER 800**

### Designed by NAVA + AROSIO

31.50" height bollard, for outdoor installation, 360° light distribution, phospho-chromatized and polyester powder coated die-cast aluminum head and extruded pole. Tempered safety glass, molded silicone gasket and stainless steel screws. Built-in LED driver 120VAC 50-60Hz, with 24 x CREE "XH-G" LED. IP66 rating.