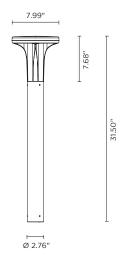

### Designed by NAVA + AROSIO

31.50" height bollard, for outdoor installation, 360° light distribution, phospho-chromatized and polyester powder coated die-cast aluminum head and extruded pole. Tempered safety glass, molded silicone gasket and stainless steel screws. Built-in LED driver 120VAC 50-60Hz, with 24 x CREE "XH-G" LED. IP66 rating.