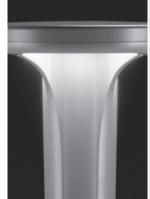

### Designed by NAVA + AROSIO

31.50" height bollard, for outdoor installation, 360° light distribution, phospho-chromatized and polyester powder coated die-cast aluminum head and extruded pole. Tempered safety glass, molded silicone gasket and stainless steel screws. Built-in LED driver 120VAC 50-60Hz, with 24 x CREE "XH-G" LED. IP66 rating.

| light source         | light beam options |             | lumen<br>output (lm) | lumin.<br>efficacy<br>(lm/w) |
|----------------------|--------------------|-------------|----------------------|------------------------------|
| 3000°K warm-white    |                    |             |                      |                              |
| mid-power led        | •                  | radial 360° | 1,600                | 80.00                        |
| 4000°K neutral-white |                    |             |                      | '                            |
| mid-power led        | •                  | radial 360° | 1,650                | 82.50                        |