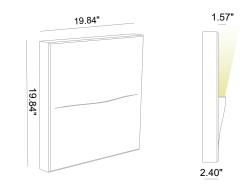

## ATMOS IP20

INDOOR

Fix (not adjustable) 0° - 0° **19.84"** × **19.84"** Material : CALCYT® plaster

2011

red<mark>dot</mark> design award winner 2010

winning Atmos is a little bit of magic, that that is sure to intrigue your guests. The state of the art, energy efficient LED unit, allows you to create a unique indirect lighting solution, The unique esthetics and design of the Atmos series of wall lights, has drawn international recognition from designers and architects alike.