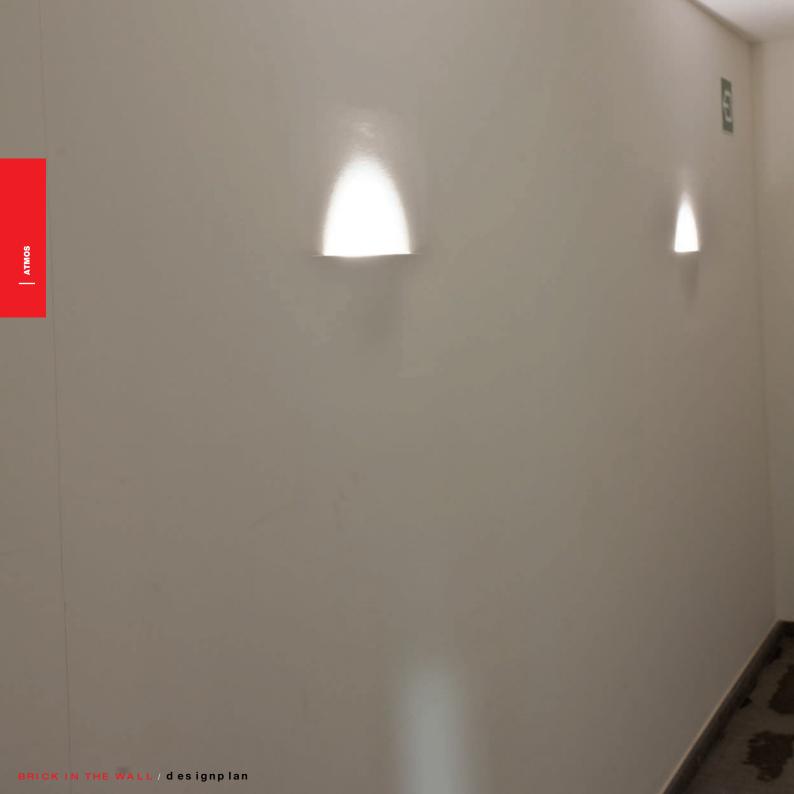

## ATMOS IP20

INDOOR

Fix (not adjustable) 0° - 0° **19.84"** × **19.84"** Material : CALCYT® plaster

2011

red<mark>dot</mark> design award winner 2010

winning Atmos is a little bit of magic, that that is sure to intrigue your guests. The state of the art, energy efficient LED unit, allows you to create a unique indirect lighting solution, The unique esthetics and design of the Atmos series of wall lights, has drawn international recognition from designers and architects alike.