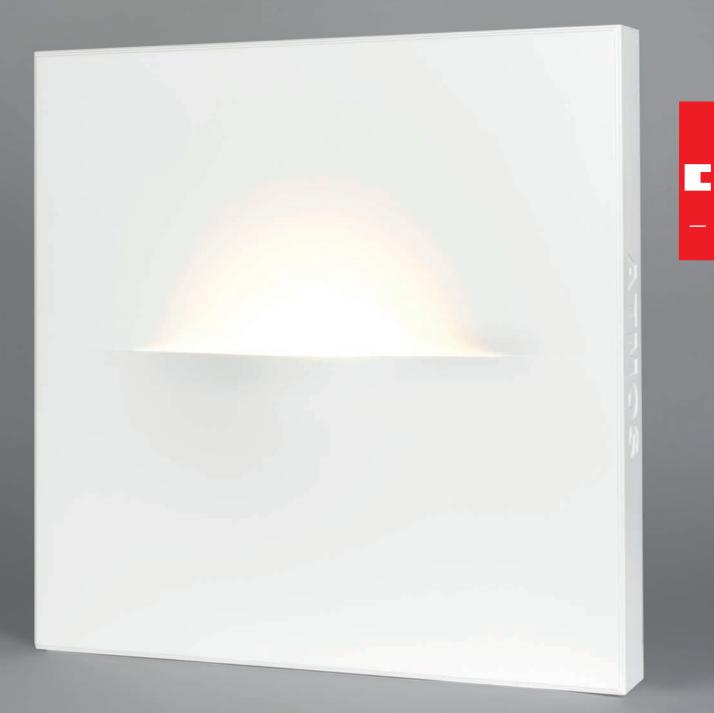

## ATMOS IP20

INDOOR

Fix (not adjustable) 0° - 0° **19.84"** × **19.84"** Material : CALCYT® plaster

2011

red<mark>dot</mark> design award winner 2010

winning Atmos is a little bit of magic, that that is sure to intrigue your guests. The state of the art, energy efficient LED unit, allows you to create a unique indirect lighting solution, The unique esthetics and design of the Atmos series of wall lights, has drawn international recognition from designers and architects alike.