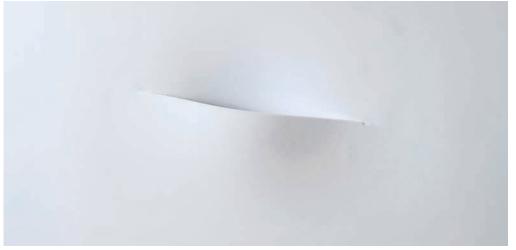

## ATMOS IP20

INDOOR

Fix (not adjustable) 0° - 0° **19.84"** × **19.84"** Material : CALCYT® plaster

2011

red<mark>dot</mark> design award winner 2010

winning Atmos is a little bit of magic, that that is sure to intrigue your guests. The state of the art, energy efficient LED unit, allows you to create a unique indirect lighting solution, The unique esthetics and design of the Atmos series of wall lights, has drawn international recognition from designers and architects alike.