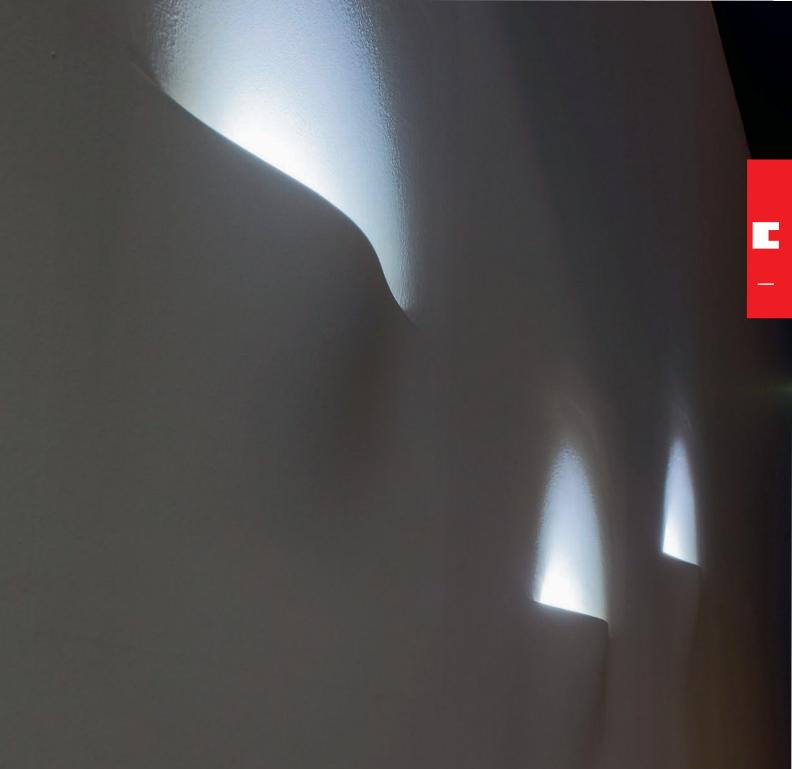

## ATMOS IP20

INDOOR

Fix (not adjustable) 0° - 0° **19.84"** × **19.84"** Material : CALCYT® plaster

2011

red<mark>dot</mark> design award winner 2010

winning Atmos is a little bit of magic, that that is sure to intrigue your guests. The state of the art, energy efficient LED unit, allows you to create a unique indirect lighting solution, The unique esthetics and design of the Atmos series of wall lights, has drawn international recognition from designers and architects alike.