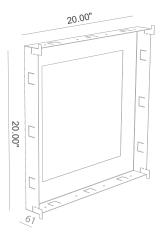

## ATMOS IP20

INDOOR

Fix (not adjustable) 0° - 0° **19.84"** × **19.84"** Material : CALCYT® plaster

2011

red<mark>dot</mark> design award winner 2010

winning Atmos is a little bit of magic, that that is sure to intrigue your guests. The state of the art, energy efficient LED unit, allows you to create a unique indirect lighting solution, The unique esthetics and design of the Atmos series of wall lights, has drawn international recognition from designers and architects alike.

## PLASTERKIT ATMOS

REF N° 745 01 000 For mounting into outer casing Housing: perforated aluminum