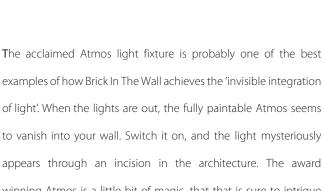

## ATMOS IP20

INDOOR

Fix (not adjustable) 0° - 0° **19.84"** × **19.84"** Material : CALCYT® plaster

2011

red<mark>dot</mark> design award winner 2010

winning Atmos is a little bit of magic, that that is sure to intrigue your guests. The state of the art, energy efficient LED unit, allows you to create a unique indirect lighting solution, The unique esthetics and design of the Atmos series of wall lights, has drawn international recognition from designers and architects alike.