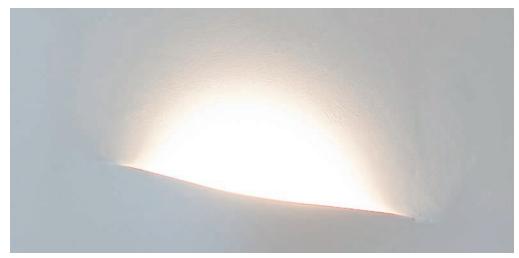

## ATMOS IP20

INDOOR

Fix (not adjustable) 0° - 0° **19.84"** × **19.84"** Material : CALCYT® plaster

2011

red<mark>dot</mark> design award winner 2010

winning Atmos is a little bit of magic, that that is sure to intrigue your guests. The state of the art, energy efficient LED unit, allows you to create a unique indirect lighting solution, The unique esthetics and design of the Atmos series of wall lights, has drawn international recognition from designers and architects alike.