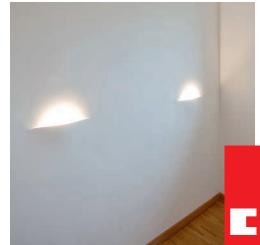

## ATMOS IP20

INDOOR

Fix (not adjustable) 0° - 0° **19.84"** × **19.84"** Material : CALCYT® plaster

2011

red<mark>dot</mark> design award winner 2010

winning Atmos is a little bit of magic, that that is sure to intrigue your guests. The state of the art, energy efficient LED unit, allows you to create a unique indirect lighting solution, The unique esthetics and design of the Atmos series of wall lights, has drawn international recognition from designers and architects alike.

79 Trenton Avenue Frenchtown, NJ 08825 Tel: (908) 996-7710 Fax: (908) 996-7042

Ready for installation in solid walls Optional plasterkit for installation into **outer casing** 