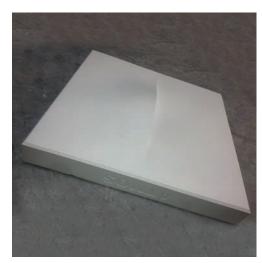

## ATMOS IP20

INDOOR

Fix (not adjustable) 0° - 0° **19.84"** × **19.84"** Material : CALCYT® plaster

2011

red<mark>dot</mark> design award winner 2010

winning Atmos is a little bit of magic, that that is sure to intrigue your guests. The state of the art, energy efficient LED unit, allows you to create a unique indirect lighting solution, The unique esthetics and design of the Atmos series of wall lights, has drawn international recognition from designers and architects alike.