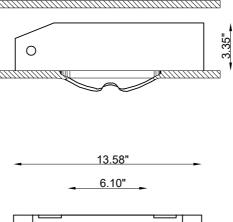

## **TECHNICAL FEATURES**

Code BU6153.Z.AC.US

Downlight 90° Type

Material AC: AirCoral®

Absorption capacity\* 46.06 ft<sup>2</sup> Weight 5.51 lbs

Ceiling half recessed Mounting

IP40 IP rating

Control gear Constant current electronic driver

Cut out for plasterboard 9.84" x 11.02" LED 500mA Lamp type

**1** 

1 x 10W Lamp wattage

Luminous efficacy 105 lm/W - 3000K Light distribution Wide beam 40° Light color White 3000K Light hole 5.71" x 6.10"