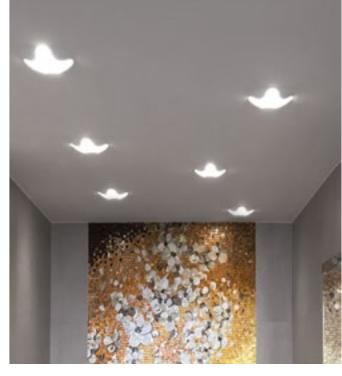

## **ATOM**

Form combines with substance and design becomes the essence of elegance in a product with soft and sinuous lines: Atom, an indoor totally disappearing semi recessed luminaire, installable on plasterboard or brick ceilings, is a solution with a unique appeal. The glass covers up the elegant lines of the AirCoral® body thanks to satin finishing touches, which allow the beams of light to uniformly scatter within the space. A luminaire with a strong yet delicate effect, an innovative answer to the desire of lighting every environment with style.