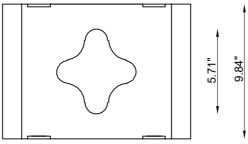

Cut out for plasterboard 9.84" x 11.02" LED 500mA Lamp type

**1** 

1 x 10W Lamp wattage

Luminous efficacy 105 lm/W - 3000K Light distribution Wide beam 40° Light color White 3000K Light hole 5.71" x 6.10"