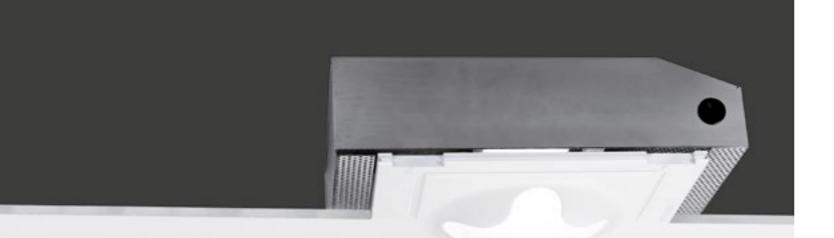

## **ATOM**

Form combines with substance and design becomes the essence of elegance in a product with soft and sinuous lines: Atom, an indoor totally disappearing semi recessed luminaire, installable on plasterboard or brick ceilings, is a solution with a unique appeal. The glass covers up the elegant lines of the AirCoral® body thanks to satin finishing touches, which allow the beams of light to uniformly scatter within the space. A luminaire with a strong yet delicate effect, an innovative answer to the desire of lighting every environment with style.

## **TECHNICAL FEATURES**

Code BU6153.Z.AC.US

Downlight 90° Type

Material AC: AirCoral®

Absorption capacity\* 46.06 ft<sup>2</sup> Weight 5.51 lbs

Ceiling half recessed Mounting

IP40 IP rating

Control gear Constant current electronic driver