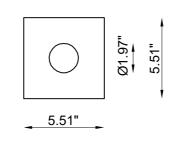

## **TECHNICAL FEATURES**

| Code                     | BU3123.Z.00.U          |
|--------------------------|------------------------|
| Туре                     | Downlight 90°          |
|                          |                        |
| Material                 | 00: Coral <sup>®</sup> |
| Weight                   | 1.76 lbs               |
| Mounting                 | Ceiling recessed       |
| IP rating                | IP20                   |
| Control gear             | Constant curren        |
|                          | (not included)         |
| Dimensions               | A: 3.15"; B: 3.94      |
| Cut out for plasterboard | 5.91" x 5.91"          |
| Lamp type                | LED 500mA<br>⊈∏⊳       |
| Lamp wattage             | 1 x 10W                |
| Luminous efficacy        | 105 lm/W - 3000        |
| Light distribution       | Wide beam 40°          |
| Light color              | White 3000K            |
| Light hole<br>CRI        | Ø 1.97"<br>>90         |
|                          | - 30                   |

## US

sed

ent electronic driver

94"

00K