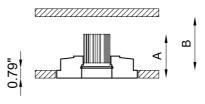

## **BASIC ROUND**

The pure and simple lines of the geometrical shape par excellence the circle — whose harmony come together with light to enhance spaces and situations: Basic Round is a totally disappearing recessed *luminaire made of Coral<sup>®</sup>, installable on plasterboard or brick ceilings* with a unique and minimal design, perfect for illuminating spaces in a discreet and elegant way. Designed for the indoor, it can be only provided with LED luminescent sources positioned 0.79" backwards from the ceiling level. Basic Round suits any architectonic projects, spontaneously emphasizing the surfaces it is installed on.

## **TECHNICAL FEATURES**

| Code                     | BU3123.Z.00.U          |
|--------------------------|------------------------|
| Туре                     | Downlight 90°          |
|                          |                        |
| Material                 | 00: Coral <sup>®</sup> |
| Weight                   | 1.76 lbs               |
| Mounting                 | Ceiling recessed       |
| IP rating                | IP20                   |
| Control gear             | Constant curren        |
|                          | (not included)         |
| Dimensions               | A: 3.15"; B: 3.94      |
| Cut out for plasterboard | 5.91" x 5.91"          |
| Lamp type                | LED 500mA<br>⊈∏⊳       |
| Lamp wattage             | 1 x 10W                |
| Luminous efficacy        | 105 lm/W - 3000        |
| Light distribution       | Wide beam 40°          |
| Light color              | White 3000K            |
| Light hole<br>CRI        | Ø 1.97"<br>>90         |
|                          | - 30                   |