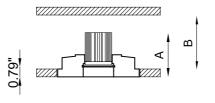

## 

In Basic Square, an indoor totally disappearing recessed luminaire made of Coral<sup>®</sup>, installable on plasterboard or brick ceilings, geometrical lines and minimal design come together to create a concrete light, that shows all its consistency since the first glance. Designed for the indoor, it can be only provided with LED luminescent sources positioned 0.79" backwards from the ceiling level.

## TECHNICAL FEATURES

| Code                                                                                        | BU3113.Z.00.US                                                                                       |
|---------------------------------------------------------------------------------------------|------------------------------------------------------------------------------------------------------|
| Туре                                                                                        | Downlight 90°                                                                                        |
| Material<br>Weight<br>Mounting<br>IP rating                                                 | 00: <b>Coral®</b><br>1.76 lbs<br>Ceiling recessed<br>IP20                                            |
| Control gear<br>Dimensions<br>Cut out for plasterboard<br>Lamp type                         | Constant current electro<br>(not included)<br>A: 3.15"; B: 3.94"<br>5.91" x 5.91"<br>LED 500mA<br>⊑D |
| Lamp wattage<br>Luminous efficacy<br>Light distribution<br>Light color<br>Light hole<br>CRI | 1 x 10W<br>105 lm/W - 3000K<br>Wide beam 40°<br>White 3000K<br>1.97" x 1.97"<br>>90                  |