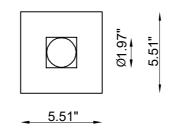

## TECHNICAL FEATURES

| Code                                                                                        | BU3113.Z.00.US                                                                                       |
|---------------------------------------------------------------------------------------------|------------------------------------------------------------------------------------------------------|
| Туре                                                                                        | Downlight 90°                                                                                        |
| Material<br>Weight<br>Mounting<br>IP rating                                                 | 00: <b>Coral®</b><br>1.76 lbs<br>Ceiling recessed<br>IP20                                            |
| Control gear<br>Dimensions<br>Cut out for plasterboard<br>Lamp type                         | Constant current electro<br>(not included)<br>A: 3.15"; B: 3.94"<br>5.91" x 5.91"<br>LED 500mA<br>⊑D |
| Lamp wattage<br>Luminous efficacy<br>Light distribution<br>Light color<br>Light hole<br>CRI | 1 x 10W<br>105 lm/W - 3000K<br>Wide beam 40°<br>White 3000K<br>1.97" x 1.97"<br>>90                  |