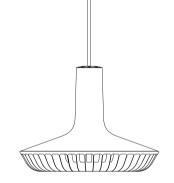

The Bella, designed by Dor Carmon, is a union between technical ability and soft elegance. The cast-aluminum body has smooth curved ribs and emits light from the top and bottom of the fixture. With a UGR rating under 19, the Bella uniquely embodies grace and power, making it a companion for a working environment

Materials: Aluminum, PolyCarbonate diffuser