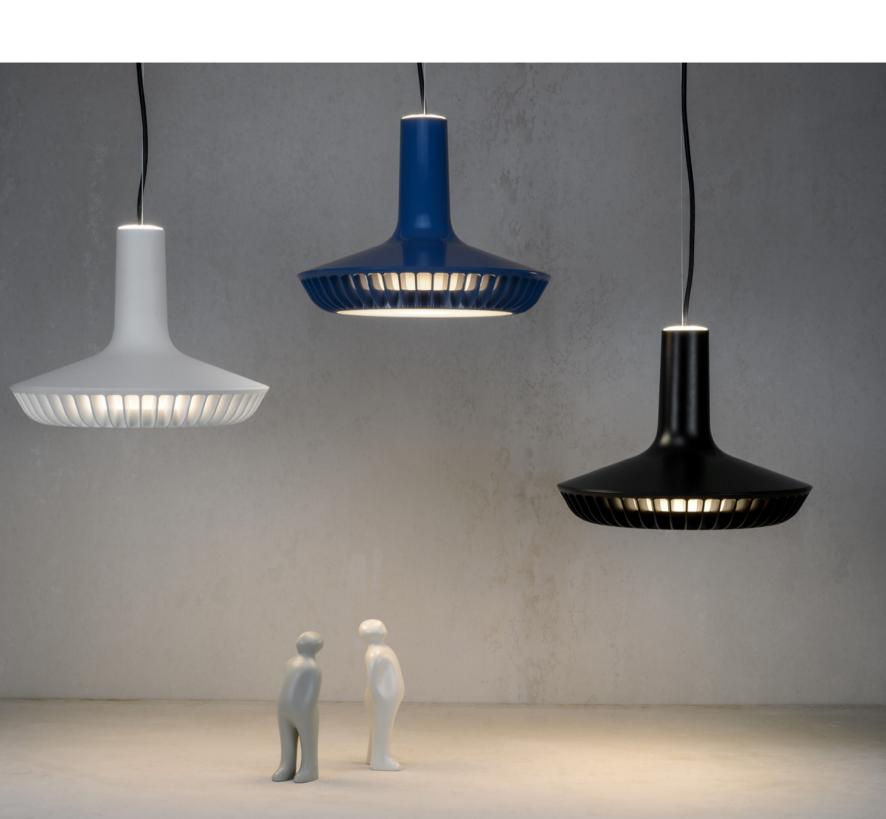

The Bella, designed by Dor Carmon, is a union between technical ability and soft elegance. The cast-aluminum body has smooth curved ribs and emits light from the top and bottom of the fixture. With a UGR rating under 19, the Bella uniquely embodies grace and power, making it a companion for a working environment

Materials: Aluminum, PolyCarbonate diffuser