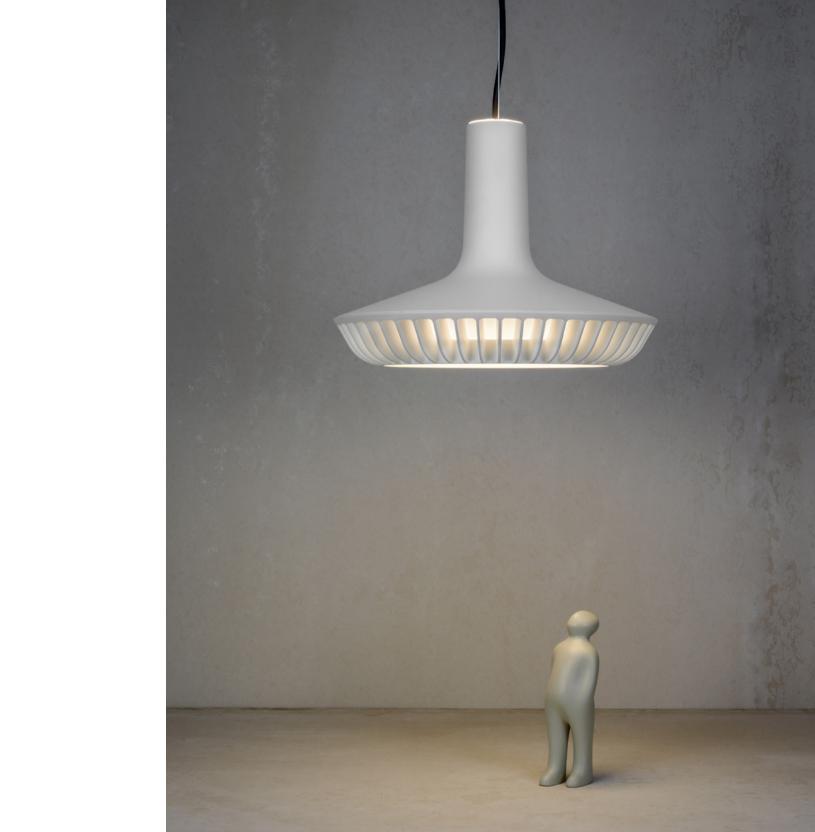

The Bella, designed by Dor Carmon, is a union between technical ability and soft elegance. The cast-aluminum body has smooth curved ribs and emits light from the top and bottom of the fixture. With a UGR rating under 19, the Bella uniquely embodies grace and power, making it a companion for a working environment

Materials: Aluminum, PolyCarbonate diffuser