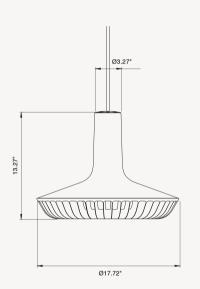

The Bella, designed by Dor Carmon, is a union between technical ability and soft elegance. The cast-aluminum body has smooth curved ribs and emits light from the top and bottom of the fixture. With a UGR rating under 19, the Bella uniquely embodies grace and power, making it a companion for a working environment

Materials: Aluminum, PolyCarbonate diffuser