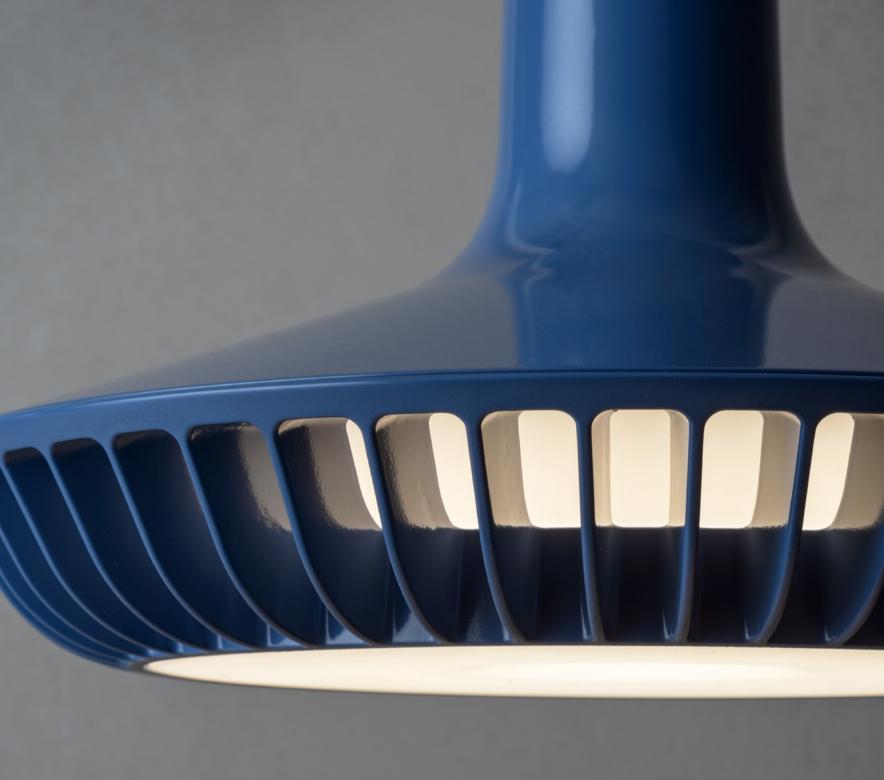

The Bella, designed by Dor Carmon, is a union between technical ability and soft elegance. The cast-aluminum body has smooth curved ribs and emits light from the top and bottom of the fixture. With a UGR rating under 19, the Bella uniquely embodies grace and power, making it a companion for a working environment

Materials: Aluminum, PolyCarbonate diffuser