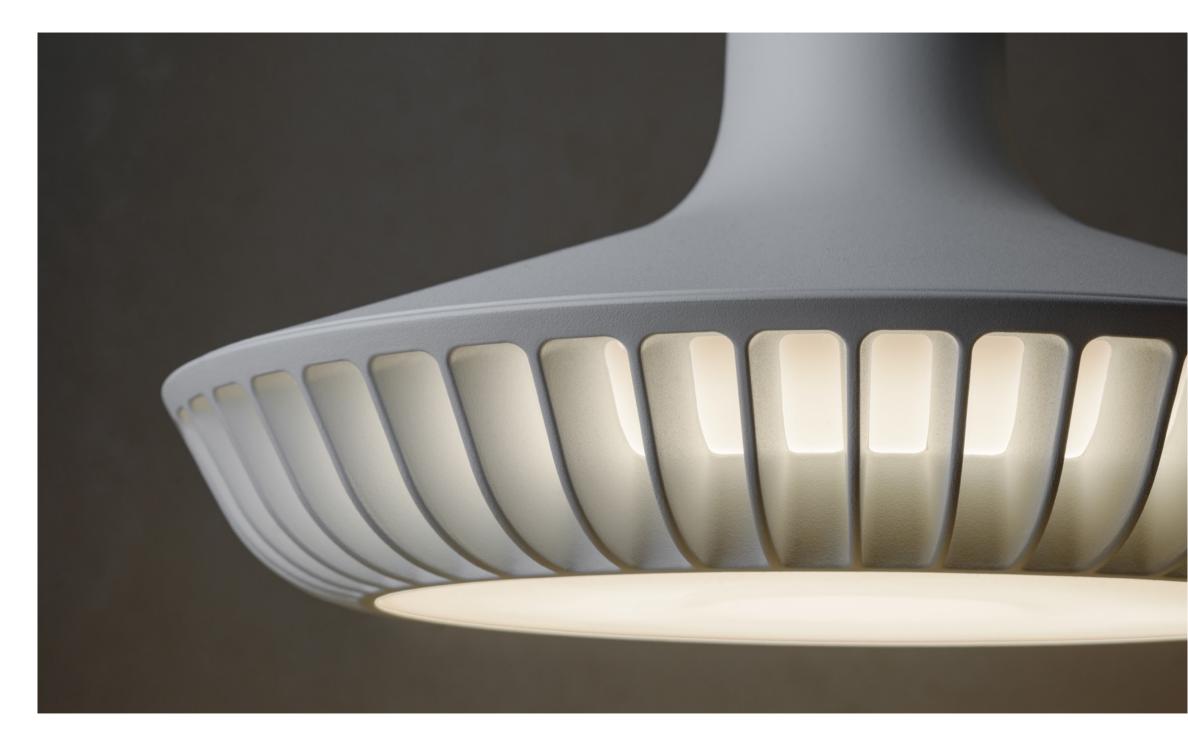

The Bella, designed by Dor Carmon, is a union between technical ability and soft elegance. The cast-aluminum body has smooth curved ribs and emits light from the top and bottom of the fixture. With a UGR rating under 19, the Bella uniquely embodies grace and power, making it a companion for a working environment

Materials: Aluminum, PolyCarbonate diffuser