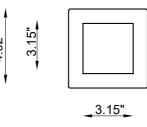

driver (not included)

**Dimensions** A: 3.94"

Cut out for 5.31 x 5.31"

plasterboard

LED 500mA Lamp type

1

1 x 10W Lamp wattage

105 lm/W - 3000K Luminous efficacy Wide beam 40° Light distribution White 3000K Light color 3.15" x 3.15" Light hole CRI

>90