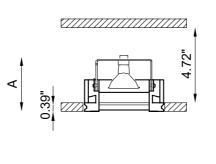

## TECHNICAL FEATURES

BU4423.Z.00.US Code

Downlight 90° Type

4.92"

Material 00: Coral® 2.31 lbs Weight

Ceiling recessed Mounting

IP rating IP40

Control gear Constant current electronic

driver (not included)

**Dimensions** A: 3.94"

Cut out for 5.31 x 5.31"

plasterboard

LED 500mA Lamp type

1

1 x 10W Lamp wattage

105 lm/W - 3000K Luminous efficacy Wide beam 40° Light distribution White 3000K Light color 3.15" x 3.15" Light hole CRI