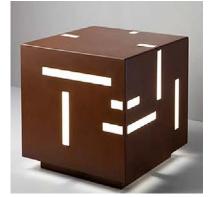

### **FINISH**

| color | code                  | color | code                    | color | code               |
|-------|-----------------------|-------|-------------------------|-------|--------------------|
|       | .01 / painted white   |       | .02 / painted black     |       | .03 / painted gray |
|       | .04 / painted cor-ten |       | .11 / painted antracite |       |                    |