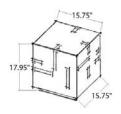

-sealant used in shipbuilding. Painted versions are processed with polyester powder coated to ensure durability over time and maximum resistance against atmospheric agents. All the components of this series can be also manufactured on request in AISI 316L stainless steel, with satin finish, processed with a specific and additional "Anti-Touch" treatment to ensures cleanness over time, or mirror finish, on request. Luminaire's installation is allowed thanks to screws for direct fixing to the floor or appropriate flush fixing counterplate in steel sheet with anchor bolts for concrete planting. The protection degree IP65 is ensured by a special waterproof cable gland system and silicon gaskets. The power supply is remote 24VDC constant voltage.





# BIN













#### TECHNICAL DRAWING



## BIN

| model                           | code           | lamp      | lumens |       |  |
|---------------------------------|----------------|-----------|--------|-------|--|
|                                 |                |           | 3000K  | 4000K |  |
| BIN LED 1 LIGHT                 | LM05.101227.US | LED 23.3W | 2815   | 2925  |  |
| BIN LED 2 LIGHT-AUDIO           | LM05.101228.US | LED 23.3W | 2815   | 2925  |  |
| BIN LED 3 LIGHT-WIFI*           | LM05.101229.US | LED 23.3W | 2815   | 2925  |  |
| BIN LED 4 LIGHT-AUDIO-<br>WIFI* | LM05.101230.US | LED 23.3W | 2815   | 2925  |  |

#### **EXAMPLE OF CODE COMPOSITION**

Electronic driver 24VDC 50-60Hz integrated in the luminaire's body. Connection systems to be ordered as accessories.

\*Luminaire with integrated Wi-Fi rout