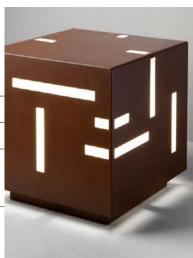

Luminaire designed for floor installation, suitable for LED sources. It is composed of a body with fixing base in stainless steel sheet, internal component holder plate in painted aluminum, integral with the fixing base through stainless steel screws. The structure is completed by a series of PMMA diffusers obtained from solid and integral to the structure through appropriate glue-sealant used in shipbuilding. Painted versions are processed with polyester powder coated to ensure durability over time and maximum resistance against atmospheric agents. All the components of this series can be also manufactured on request in AISI 316L stainless steel, with satin finish, processed with a specific and additional "Anti-Touch" treatment to ensures cleanness over time, or mirror finish, on request. Luminaire's installation is allowed thanks to screws for direct fixing to the floor or appropriate flush fixing counterplate in steel sheet with anchor bolts for concrete planting. The protection degree IP65 is ensured by a special waterproof cable gland system and silicon gaskets. The power supply is remote 24VDC constant voltage.

## BIN

| model                           | code           | lamp      | lumens |       |  |
|---------------------------------|----------------|-----------|--------|-------|--|
|                                 |                |           | 3000K  | 4000K |  |
| BIN LED 1 LIGHT                 | LM05.101227.US | LED 23.3W | 2815   | 2925  |  |
| BIN LED 2 LIGHT-AUDIO           | LM05.101228.US | LED 23.3W | 2815   | 2925  |  |
| BIN LED 3 LIGHT-WIFI*           | LM05.101229.US | LED 23.3W | 2815   | 2925  |  |
| BIN LED 4 LIGHT-AUDIO-<br>WIFI* | LM05.101230.US | LED 23.3W | 2815   | 2925  |  |