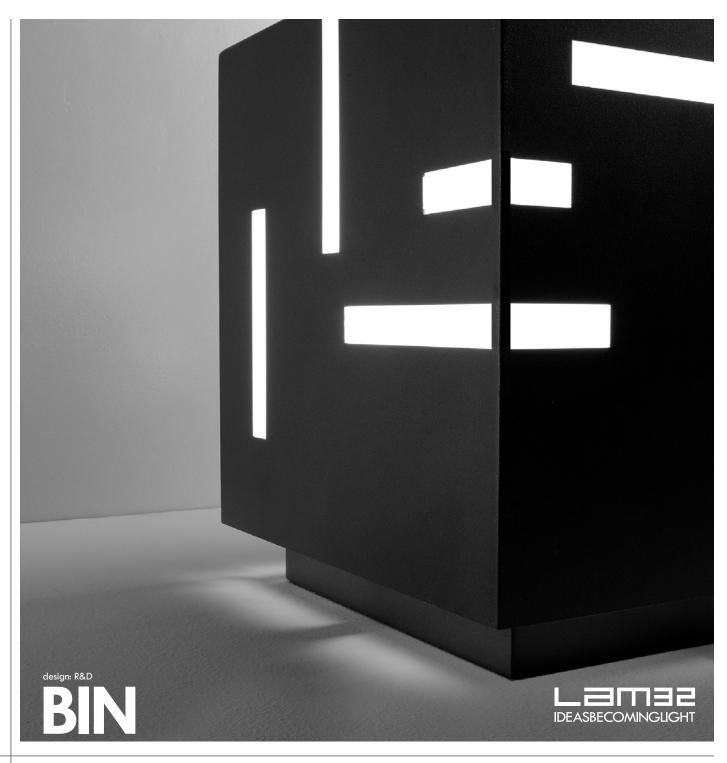

Luminaire designed for floor installation, suitable for LED sources. It is composed of a body with fixing base in stainless steel sheet, internal component holder plate in painted aluminum, integral with the fixing base through stainless steel screws. The structure is completed by a series of PMMA diffusers obtained from solid and integral to the structure through appropriate glue-sealant used in shipbuilding. Painted versions are processed with polyester powder coated to ensure durability over time and maximum resistance against atmospheric agents. All the components of this series can be also manufactured on request in AISI 316L stainless steel, with satin finish, processed with a specific and additional "Anti-Touch" treatment to ensures cleanness over time, or mirror finish, on request. Luminaire's installation is allowed thanks to screws for direct fixing to the floor or appropriate flush fixing counterplate in steel sheet with anchor bolts for concrete planting. The protection degree IP65 is ensured by a special waterproof cable gland system and silicon gaskets. The power supply is remote 24VDC constant voltage.

# BIN