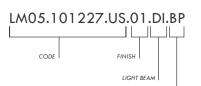

#### **EXAMPLE OF CODE COMPOSITION**

Electronic driver 24VDC 50-60Hz integrated in the luminaire's body. Connection systems to be ordered as accessories.

\*Luminaire with integrated Wi-Fi router making it

| .DI | <b>Light beam</b> |  |
|-----|-------------------|--|
|     | LED Color         |  |
| .BP | 3000K             |  |
| .BF | 4000K             |  |