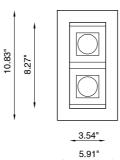

Light colour Light hole

Cut out for plasterboard

AC: AirCoral® 5.83 m<sup>2</sup> (62.75 ft<sup>2</sup>) 4.41 lbs Ceiling recessed IP20 Constant current electronic driver (not included) 11.22" x 6.30" LED 500mA =[]> Vf: 2 x 18 VDC 2 x 0W

BU6343.Z.AC Tiltable downlight ± 30°

2 x 9W 2 x 1125 lm - 3000K Wide beam 40° -White 3000K White 2700K I 4000K (on request) 8.27" x 3.54" By driver (optional) >90