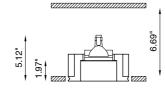

## DOUBLE AND ADJUSTABLE RECESSED FITTING.

A total recessed indoor luminaire of AirCoral<sup>®</sup> installable on plasterboards ceilings, Bitrix is provided with visible and orientable mechanisms. It also has a tiltable recessed light source of 1.97" and its beam, adjustable up to 30°, completes and valorizes every single detail of the lighting project.

Light colour Light hole

Cut out for plasterboard

AC: AirCoral® 5.83 m<sup>2</sup> (62.75 ft<sup>2</sup>) 4.41 lbs Ceiling recessed IP20 Constant current electronic driver (not included) 11.22" x 6.30" LED 500mA =[]> Vf: 2 x 18 VDC 2 x 0W

BU6343.Z.AC Tiltable downlight ± 30°

2 x 9W 2 x 1125 lm - 3000K Wide beam 40° -White 3000K White 2700K I 4000K (on request) 8.27" x 3.54" By driver (optional) >90