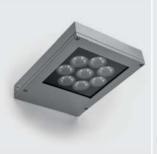

## **BOOK MAXI**

Square floodlight for outdoor installation on a façade/wall. Phospho-chromatised and polyester powder coated die-cast copper-free aluminum body, tempered safety glass, molded silicone gasket and stainless steel screws. Built-in LED driver 120-277VAC 50-60Hz, with 20 CREE XP-G2 LED. IP65 rating.