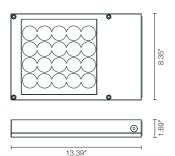

## **BOOK MAXI**

Square floodlight for outdoor installation on a façade/wall. Phospho-chromatised and polyester powder coated die-cast copper-free aluminum body, tempered safety glass, molded silicone gasket and stainless steel screws. Built-in LED driver 120-277VAC 50-60Hz, with 20 CREE XP-G2 LED. IP65 rating.

#### **Technical data**

| Wattage      | 30W                                                                |
|--------------|--------------------------------------------------------------------|
| IP Rating    | IP65                                                               |
| IK Rating    | IK08                                                               |
| Material     | High corrosion resistance<br>die-cast copper-free<br>aluminum body |
| Coating      | Polyester powder coating with phosphocromating pre-finish          |
| Light source | NR. 20 CREE "XP-G2" LED                                            |
| Screws       | Stainless steel                                                    |
| Transformer  | Electronic power supply<br>120-277VAC 50/60Hz<br>built-in          |
| Gasket       | Silicone rubber                                                    |
| Glass        | Tempered                                                           |
| Cable gland  | Double nickel-plated brass cable gland PG9                         |
| Power cable  | 3.28' neoprene<br>power cable included                             |
| Gross weight | 6.17 lbs                                                           |