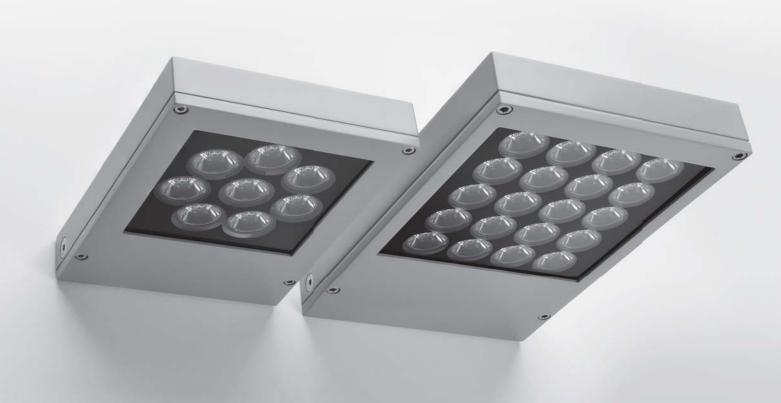

#### 109001P

Square floodlight for outdoor installation on a façade/wall. Phospho-chromatised and polyester powder coated die-cast copper-free aluminum body, tempered safety glass, molded silicone gasket and stainless steel screws. Built-in LED driver 120-277VAC 50-60Hz, with 8 CREE XP-G2 LED. IP65 rating.

## **BOOK MAXI**

Square floodlight for outdoor installation on a façade/wall. Phospho-chromatised and polyester powder coated die-cast copper-free aluminum body, tempered safety glass, molded silicone gasket and stainless steel screws. Built-in LED driver 120-277VAC 50-60Hz, with 20 CREE XP-G2 LED. IP65 rating.