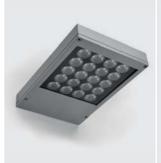

## **BOOK MAXI**

Square floodlight for outdoor installation on a façade/wall. Phospho-chromatised and polyester powder coated die-cast copper-free aluminum body, tempered safety glass, molded silicone gasket and stainless steel screws. Built-in LED driver 120-277VAC 50-60Hz, with 20 CREE XP-G2 LED. IP65 rating.