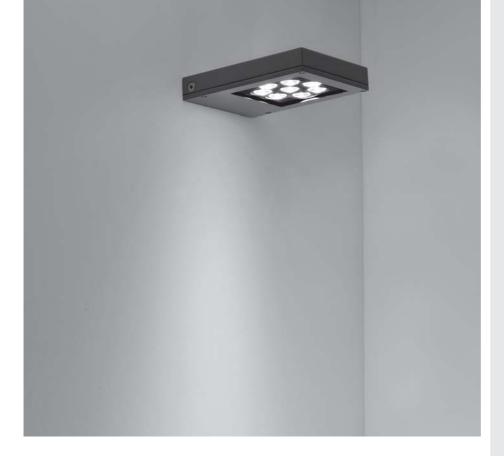

#### 109001P

Square floodlight for outdoor installation on a façade/wall. Phospho-chromatised and polyester powder coated die-cast copper-free aluminum body, tempered safety glass, molded silicone gasket and stainless steel screws. Built-in LED driver 120-277VAC 50-60Hz, with 8 CREE XP-G2 LED. IP65 rating.

## **BOOK MAXI**

Square floodlight for outdoor installation on a façade/wall. Phospho-chromatised and polyester powder coated die-cast copper-free aluminum body, tempered safety glass, molded silicone gasket and stainless steel screws. Built-in LED driver 120-277VAC 50-60Hz, with 20 CREE XP-G2 LED. IP65 rating.