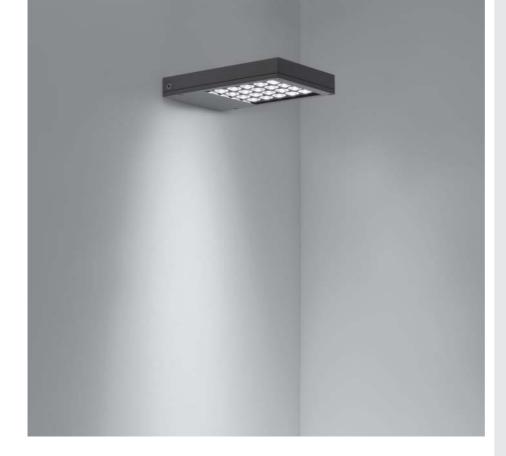

## **BOOK MAXI**

Square floodlight for outdoor installation on a façade/wall. Phospho-chromatised and polyester powder coated die-cast copper-free aluminum body, tempered safety glass, molded silicone gasket and stainless steel screws. Built-in LED driver 120-277VAC 50-60Hz, with 20 CREE XP-G2 LED. IP65 rating.