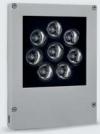

#### 109001P

Square floodlight for outdoor installation on a façade/wall. Phospho-chromatised and polyester powder coated die-cast copper-free aluminum body, tempered safety glass, molded silicone gasket and stainless steel screws. Built-in LED driver 120-277VAC 50-60Hz, with 8 CREE XP-G2 LED. IP65 rating.

|       |              | with phosphocromating pre-finish                          |
|-------|--------------|-----------------------------------------------------------|
|       | Light source | NR. 8 CREE "XP-G2" LED                                    |
|       | Screws       | Stainless steel                                           |
| 9.72* | Transformer  | Electronic power supply<br>120-277VAC 50/60Hz<br>built-in |
| 9.72  | Gasket       | Silicone rubber                                           |