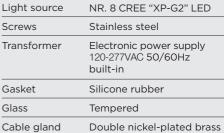

#### **Technical data**

| Wattage      | 30W                                                                |
|--------------|--------------------------------------------------------------------|
| IP Rating    | IP65                                                               |
| IK Rating    | IK08                                                               |
| Material     | High corrosion resistance<br>die-cast copper-free<br>aluminum body |
| Coating      | Polyester powder coating with phosphocromating pre-finish          |
| Light source | NR. 20 CREE "XP-G2" LED                                            |
| Screws       | Stainless steel                                                    |
| Transformer  | Electronic power supply<br>120-277VAC 50/60Hz<br>built-in          |
| Gasket       | Silicone rubber                                                    |
| Glass        | Tempered                                                           |
| Cable gland  | Double nickel-plated brass cable gland PG9                         |
| Power cable  | 3.28' neoprene<br>power cable included                             |
| Gross weight | 6.17 lbs                                                           |