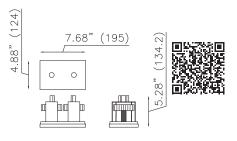

## Flangeless Wall Mount

#### **LEAF**

- Recessed wall LED luminaire
- Remote dimmable driver
- 6.2W 350mA LED
- Body in an unfinished surface
- Suitable for painting
- AirCoral helps purify the air
- AirCoral is a LEED certified material\*

### **RAZOR**

- Recessed wall LED luminaire
- Remote dimmable driver
- 2W 500mA LED modular system
- Body in an unfinished surface
- Suitable for painting
- AirCoral helps purify the air
- AirCoral is a LEED certified material\*

### **GHOST**

- Recessed wall LED luminaire
- 5W 350mA LED integral driver or
- 7W 500mA LED remote driver
- Body in an unfinished surface
- Suitable for painting
- AirCoral helps purify the air
- AirCoral is a LEED certified material\*

### **SPIRIT**

- Recessed wall LED luminaire
- Integral dimmable driver
- 6.2W 350mA LED
- Body in an unfinished surface
- Suitable for painting
- AirCoral helps purify the air
- AirCoral is a LEED certified material\*