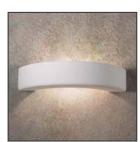

### PONTE GRANDE

- Surface mount LED luminaire
- Integral dimmable driver
- 6.2W 350mA LED
- Body in an unfinished surface
- Suitable for painting
- AirCoral helps purify the air
- AirCoral is a LEED certified material\*