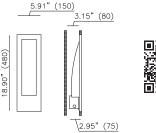

# Flangeless Recessed Downlight

GENIUS SQUARE

**GENIUS** 

- Recessed ceiling LED luminaire
- Remote dimmable driver
- 6W 500mA LED
- Body in an unfinished surface
- Suitable for painting
- AirCoral helps purify the air
- AirCoral is a LEED certified material\*

GENIUS TWIN SQUARE

### **GENIUS TWIN**

- Recessed ceiling LED luminaire
- Remote dimmable driver
- 2x6W 500mA LED
- Body in an unfinished surface
- Suitable for painting
- AirCoral helps purify the air
- AirCoral is a LEED certified material\*