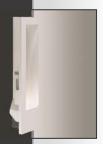

#### **LEAF**

- Recessed wall LED luminaire
- Remote dimmable driver
- 6.2W 350mA LED
- Body in an unfinished surface
- Suitable for painting
- AirCoral helps purify the air
- AirCoral is a LEED certified material\*

### **RAZOR**

- Recessed wall LED luminaire
- Remote dimmable driver
- 2W 500mA LED modular system
- Body in an unfinished surface
- Suitable for painting
- AirCoral helps purify the air
- AirCoral is a LEED certified material\*

### **GHOST**

- Recessed wall LED luminaire
- 5W 350mA LED integral driver or
- 7W 500mA LED remote driver
- Body in an unfinished surface
- Suitable for painting
- AirCoral helps purify the air
- AirCoral is a LEED certified material\*

### **SPIRIT**

- Recessed wall LED luminaire
- Integral dimmable driver
- 6.2W 350mA LED
- Body in an unfinished surface
- Suitable for painting
- AirCoral helps purify the air
- AirCoral is a LEED certified material\*