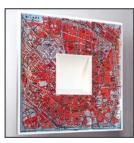

### **FRAME**

- Surface mount LED luminaire
- Integral dimmable driver
- 6.2W 350mA LED
- Body in an unfinished surface
- Suitable for painting
- AirCoral helps purify the air
- AirCoral is a LEED certified material\*