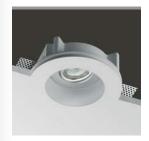

# Flangeless Recessed Downlight

GENIUS SQUARE

**GENIUS** 

- Recessed ceiling LED luminaire
- Remote dimmable driver
- 6W 500mA LED
- Body in an unfinished surface
- Suitable for painting
- AirCoral helps purify the air
- AirCoral is a LEED certified material\*