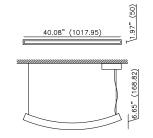

### PONTE GRANDE

- Surface mount LED luminaire
- Integral dimmable driver
- 6.2W 350mA LED
- Body in an unfinished surface
- Suitable for painting
- AirCoral helps purify the air
- AirCoral is a LEED certified material\*