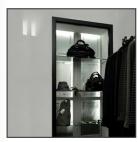

## Flangeless Wall Mount

#### **LEAF**

- Recessed wall LED luminaire
- Remote dimmable driver
- 6.2W 350mA LED
- Body in an unfinished surface
- Suitable for painting
- AirCoral helps purify the air
- AirCoral is a LEED certified material\*

### **RAZOR**

- Recessed wall LED luminaire
- Remote dimmable driver
- 2W 500mA LED modular system
- Body in an unfinished surface
- Suitable for painting
- AirCoral helps purify the air
- AirCoral is a LEED certified material\*

### **GHOST**

- Recessed wall LED luminaire
- 5W 350mA LED integral driver or
- 7W 500mA LED remote driver
- Body in an unfinished surface
- Suitable for painting
- AirCoral helps purify the air
- AirCoral is a LEED certified material\*

### **SPIRIT**

- Recessed wall LED luminaire
- Integral dimmable driver
- 6.2W 350mA LED
- Body in an unfinished surface
- Suitable for painting
- AirCoral helps purify the air
- AirCoral is a LEED certified material\*