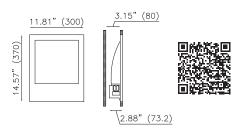

# Flangeless Recessed Downlight

GENIUS SQUARE

**GENIUS** 

- Recessed ceiling LED luminaire
- Remote dimmable driver
- 6W 500mA LED
- Body in an unfinished surface
- Suitable for painting
- AirCoral helps purify the air
- AirCoral is a LEED certified material\*

GENIUS TWIN SQUARE

### **GENIUS TWIN**

- Recessed ceiling LED luminaire
- Remote dimmable driver
- 2x6W 500mA LED
- Body in an unfinished surface
- Suitable for painting
- AirCoral helps purify the air
- AirCoral is a LEED certified material\*