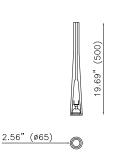

### **FUNNEL**

- Surface pendant LED luminaire
- Integral dimmable driver
- 10W 120v LED
- Body in an unfinished surface
- Suitable for painting
- AirCoral helps purify the air
- AirCoral is a LEED certified material\*