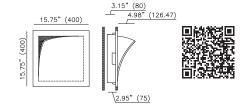

# Flangeless Recessed Downlight

GENIUS SQUARE

**GENIUS** 

- Recessed ceiling LED luminaire
- Remote dimmable driver
- 6W 500mA LED
- Body in an unfinished surface
- Suitable for painting
- AirCoral helps purify the air
- AirCoral is a LEED certified material\*