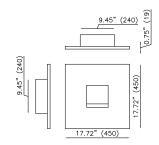

### **FRAME**

- Surface mount LED luminaire
- Integral dimmable driver
- 6.2W 350mA LED
- Body in an unfinished surface
- Suitable for painting
- AirCoral helps purify the air
- AirCoral is a LEED certified material\*