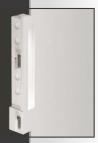

#### **LEAF**

- Recessed wall LED luminaire
- Remote dimmable driver
- 6.2W 350mA LED
- Body in an unfinished surface
- Suitable for painting
- AirCoral helps purify the air
- AirCoral is a LEED certified material\*

### **RAZOR**

- Recessed wall LED luminaire
- Remote dimmable driver
- 2W 500mA LED modular system
- Body in an unfinished surface
- Suitable for painting
- AirCoral helps purify the air
- AirCoral is a LEED certified material\*

### **GHOST**

- Recessed wall LED luminaire
- 5W 350mA LED integral driver or
- 7W 500mA LED remote driver
- Body in an unfinished surface
- Suitable for painting
- AirCoral helps purify the air
- AirCoral is a LEED certified material\*

### **SPIRIT**

- Recessed wall LED luminaire
- Integral dimmable driver
- 6.2W 350mA LED
- Body in an unfinished surface
- Suitable for painting
- AirCoral helps purify the air
- AirCoral is a LEED certified material\*