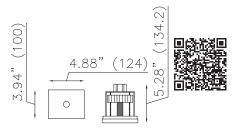

# Flangeless Recessed Downlight

GENIUS SQUARE

**GENIUS** 

- Recessed ceiling LED luminaire
- Remote dimmable driver
- 6W 500mA LED
- Body in an unfinished surface
- Suitable for painting
- AirCoral helps purify the air
- AirCoral is a LEED certified material\*