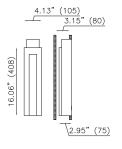

### PONTE GRANDE

- Surface mount LED luminaire
- Integral dimmable driver
- 6.2W 350mA LED
- Body in an unfinished surface
- Suitable for painting
- AirCoral helps purify the air
- AirCoral is a LEED certified material\*

### **FRAME**

- Surface mount LED luminaire
- Integral dimmable driver
- 6.2W 350mA LED
- Body in an unfinished surface
- Suitable for painting
- AirCoral helps purify the air
- AirCoral is a LEED certified material\*