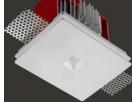

# Flangeless Recessed Downlight

GENIUS SQUARE

**GENIUS** 

- Recessed ceiling LED luminaire
- Remote dimmable driver
- 6W 500mA LED
- Body in an unfinished surface
- Suitable for painting
- AirCoral helps purify the air
- AirCoral is a LEED certified material\*