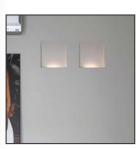

### PONTE GRANDE

- Surface mount LED luminaire
- Integral dimmable driver
- 6.2W 350mA LED
- Body in an unfinished surface
- Suitable for painting
- AirCoral helps purify the air
- AirCoral is a LEED certified material\*

### **FRAME**

- Surface mount LED luminaire
- Integral dimmable driver
- 6.2W 350mA LED
- Body in an unfinished surface
- Suitable for painting
- AirCoral helps purify the air
- AirCoral is a LEED certified material\*