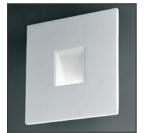

### **SPIRIT**

- Recessed wall LED luminaire
- Integral dimmable driver
- 6.2W 350mA LED
- Body in an unfinished surface
- Suitable for painting
- AirCoral helps purify the air
- AirCoral is a LEED certified material\*