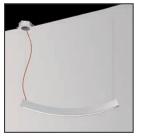

## Flangeless Wall Mount

#### **LEAF**

- Recessed wall LED luminaire
- Remote dimmable driver
- 6.2W 350mA LED
- Body in an unfinished surface
- Suitable for painting
- AirCoral helps purify the air
- AirCoral is a LEED certified material\*

### **RAZOR**

- Recessed wall LED luminaire
- Remote dimmable driver
- 2W 500mA LED modular system
- Body in an unfinished surface
- Suitable for painting
- AirCoral helps purify the air
- AirCoral is a LEED certified material\*

### **GHOST**

- Recessed wall LED luminaire
- 5W 350mA LED integral driver or
- 7W 500mA LED remote driver
- Body in an unfinished surface
- Suitable for painting
- AirCoral helps purify the air
- AirCoral is a LEED certified material\*

### **SPIRIT**

- Recessed wall LED luminaire
- Integral dimmable driver
- 6.2W 350mA LED
- Body in an unfinished surface
- Suitable for painting
- AirCoral helps purify the air
- AirCoral is a LEED certified material\*