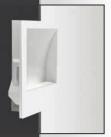

#### **LEAF**

- Recessed wall LED luminaire
- Remote dimmable driver
- 6.2W 350mA LED
- Body in an unfinished surface
- Suitable for painting
- AirCoral helps purify the air
- AirCoral is a LEED certified material\*

### **RAZOR**

- Recessed wall LED luminaire
- Remote dimmable driver
- 2W 500mA LED modular system
- Body in an unfinished surface
- Suitable for painting
- AirCoral helps purify the air
- AirCoral is a LEED certified material\*

### **GHOST**

- Recessed wall LED luminaire
- 5W 350mA LED integral driver or
- 7W 500mA LED remote driver
- Body in an unfinished surface
- Suitable for painting
- AirCoral helps purify the air
- AirCoral is a LEED certified material\*

### **SPIRIT**

- Recessed wall LED luminaire
- Integral dimmable driver
- 6.2W 350mA LED
- Body in an unfinished surface
- Suitable for painting
- AirCoral helps purify the air
- AirCoral is a LEED certified material\*