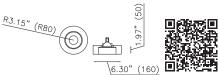

### RING

- Recessed ceiling LED luminaire
- Remote dimmable driver
- 10W 500mA LED
- Body in an unfinished surface
- Suitable for painting
- AirCoral helps purify the air
- AirCoral is a LEED certified material\*