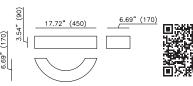

### PONTE GRANDE

- Surface mount LED luminaire
- Integral dimmable driver
- 6.2W 350mA LED
- Body in an unfinished surface
- Suitable for painting
- AirCoral helps purify the air
- AirCoral is a LEED certified material\*