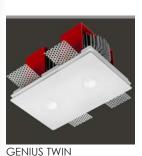

GENIUS TWIN SQUARE

### **GENIUS TWIN**

- Recessed ceiling LED luminaire
- Remote dimmable driver
- 2x6W 500mA LED
- Body in an unfinished surface
- Suitable for painting
- AirCoral helps purify the air
- AirCoral is a LEED certified material\*