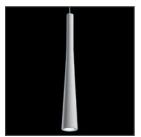

### **FUNNEL**

- Surface pendant LED luminaire
- Integral dimmable driver
- 10W 120v LED
- Body in an unfinished surface
- Suitable for painting
- AirCoral helps purify the air
- AirCoral is a LEED certified material\*