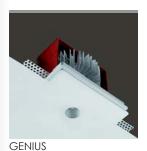

# Flangeless Recessed Downlight

GENIUS SQUARE

**GENIUS** 

- Recessed ceiling LED luminaire
- Remote dimmable driver
- 6W 500mA LED
- Body in an unfinished surface
- Suitable for painting
- AirCoral helps purify the air
- AirCoral is a LEED certified material\*