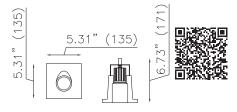

# Flangeless Recessed Downlight

GENIUS SQUARE

**GENIUS** 

- Recessed ceiling LED luminaire
- Remote dimmable driver
- 6W 500mA LED
- Body in an unfinished surface
- Suitable for painting
- AirCoral helps purify the air
- AirCoral is a LEED certified material\*