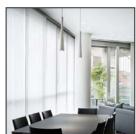

### **FUNNEL**

- Surface pendant LED luminaire
- Integral dimmable driver
- 10W 120v LED
- Body in an unfinished surface
- Suitable for painting
- AirCoral helps purify the air
- AirCoral is a LEED certified material\*