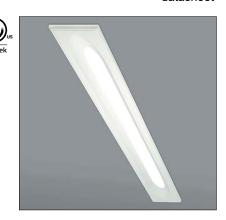

datasheet

Canou XL IP20 is the longer version of Canou IP20, an indoor recessed linear luminaire that has a smooth and gentle curve that seems to fade into the architecture. The trimless Canou fixtures made of Calcyt® plaster share the same thermal expansion characteristics as regular plaster or plasterboard. This ensures installations that remain free of plaster cracks for the long haul.

# **CANOU XL IP20**

datasheet