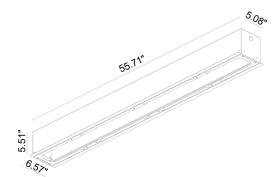

### **TECHNICAL DATA**

| Wattage / Input          | 30.8W (350mA or 120VAC)      |
|--------------------------|------------------------------|
| Power Supply             | Remote or Integral 0-10V     |
| Construction             | Body: CALCYT® plaster        |
|                          | Lens: Opal Polycarbonate     |
| ССТ                      | 2700K, 3000K                 |
| CRI                      | >80                          |
| Delivered Lumens         | _                            |
| Efficacy                 | _                            |
| Optics                   | Fixed                        |
| Finishes                 | Paintable Plaster            |
| <b>Cut-out Dimension</b> | 5.08" w x 54.09" l           |
| Fixture Dimensions       | 4.92" w x 53.35" l x 4.02" h |
| Aperature                | 1.73" x 44.29"               |
| Color Consistency        | 4-Step MacAdam               |
| IP Rating                | IP20                         |

## **ACCESSORIES**

Installation

Standard (included)

Installation system for ceiling 0.35" - 0.47" - 0.59"

242 99 025

Outer Casing for ceiling 0.98"

242 99 030

Outer Casing for ceiling 1.18"