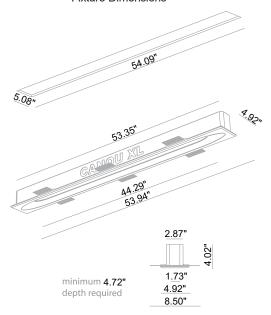

### **TECHNICAL DATA**

| Wattage / Input          | 30.8W (350mA or 120VAC)      |
|--------------------------|------------------------------|
| Power Supply             | Remote or Integral 0-10V     |
| Construction             | Body: CALCYT® plaster        |
|                          | Lens: Opal Polycarbonate     |
| ССТ                      | 2700K, 3000K                 |
| CRI                      | >80                          |
| Delivered Lumens         | _                            |
| Efficacy                 | _                            |
| Optics                   | Fixed                        |
| Finishes                 | Paintable Plaster            |
| <b>Cut-out Dimension</b> | 5.08" w x 54.09" l           |
| Fixture Dimensions       | 4.92" w x 53.35" l x 4.02" h |
| Aperature                | 1.73" x 44.29"               |
| Color Consistency        | 4-Step MacAdam               |
| IP Rating                | IP20                         |

Ceiling Cut-Out: 5.08" x 54.09" Fixture Dimensions