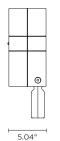

# CASE MAXI DMX RGBW

Square floodlight for outdoor installation on a façade/wall. Phospho-chromatized and polyester powder coated die-cast copper-free aluminum body, tempered safety glass, molded silicone gasket and stainless steel screws.

Built-in LED driver, DMX driver integrated; with 6 x CREE "XML" RGBW LED. IP65 rating.

## Technical data

| recillical data |                                                                    |  |  |
|-----------------|--------------------------------------------------------------------|--|--|
| Wattage         | 28 WATT                                                            |  |  |
| IP Rating       | IP65                                                               |  |  |
| IK Rating       | IK08                                                               |  |  |
| Material        | High corrosion resistance<br>die-cast copper-free<br>aluminum body |  |  |
| Coating         | Polyester powder coating with phosphocromating pre-finish          |  |  |
| Light source    | 6 x CREE "XML"<br>COLOR RGBW LED                                   |  |  |
| Screws          | Stainless steel                                                    |  |  |
| DMX             | DMX interface integrated                                           |  |  |
| Transformer     | Remote electrical power supply                                     |  |  |
| Gasket          | Silicone rubber                                                    |  |  |
| Glass           | Tempered                                                           |  |  |
| Power cable     | 3.28' power cable included                                         |  |  |
| DMX cable       | DMX IN cable included                                              |  |  |
| Gross weight    | 11.02 lbs                                                          |  |  |
|                 |                                                                    |  |  |