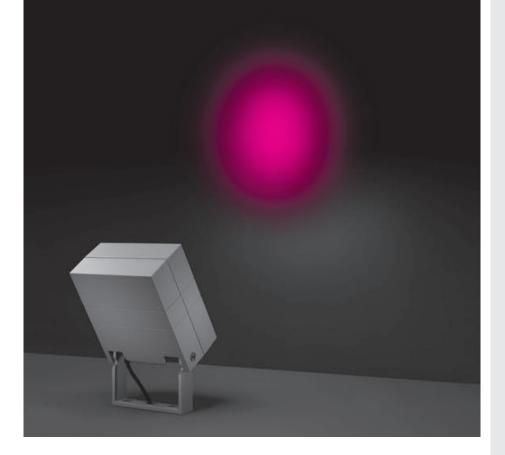

# CASE MAXI DMX RGBW

Square floodlight for outdoor installation on a façade/wall. Phospho-chromatized and polyester powder coated die-cast copper-free aluminum body, tempered safety glass, molded silicone gasket and stainless steel screws.

Built-in LED driver, DMX driver integrated; with 6 x CREE "XML" RGBW LED. IP65 rating.