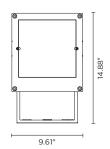

# CASE MAXI DMX RGBW

Square floodlight for outdoor installation on a façade/wall. Phospho-chromatized and polyester powder coated die-cast copper-free aluminum body, tempered safety glass, molded silicone gasket and stainless steel screws.

Built-in LED driver, DMX driver integrated; with 6 x CREE "XML" RGBW LED. IP65 rating.

## Technical data

| recillical data |                                                                    |  |  |
|-----------------|--------------------------------------------------------------------|--|--|
| Wattage         | 28 WATT                                                            |  |  |
| IP Rating       | IP65                                                               |  |  |
| IK Rating       | IK08                                                               |  |  |
| Material        | High corrosion resistance<br>die-cast copper-free<br>aluminum body |  |  |
| Coating         | Polyester powder coating with phosphocromating pre-finish          |  |  |
| Light source    | 6 x CREE "XML"<br>COLOR RGBW LED                                   |  |  |
| Screws          | Stainless steel                                                    |  |  |
| DMX             | DMX interface integrated                                           |  |  |
| Transformer     | Remote electrical power supply                                     |  |  |
| Gasket          | Silicone rubber                                                    |  |  |
| Glass           | Tempered                                                           |  |  |
| Power cable     | 3.28' power cable included                                         |  |  |
| DMX cable       | DMX IN cable included                                              |  |  |
| Gross weight    | 11.02 lbs                                                          |  |  |
|                 |                                                                    |  |  |