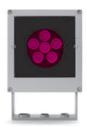

# CASE MAXI DMX RGBW

Square floodlight for outdoor installation on a façade/wall. Phospho-chromatized and polyester powder coated die-cast copper-free aluminum body, tempered safety glass, molded silicone gasket and stainless steel screws.

Built-in LED driver, DMX driver integrated; with 6 x CREE "XML" RGBW LED. IP65 rating.

## Technical data

| recillical data |                                                                    |  |  |
|-----------------|--------------------------------------------------------------------|--|--|
| Wattage         | 28 WATT                                                            |  |  |
| IP Rating       | IP65                                                               |  |  |
| IK Rating       | IK08                                                               |  |  |
| Material        | High corrosion resistance<br>die-cast copper-free<br>aluminum body |  |  |
| Coating         | Polyester powder coating with phosphocromating pre-finish          |  |  |
| Light source    | 6 x CREE "XML"<br>COLOR RGBW LED                                   |  |  |
| Screws          | Stainless steel                                                    |  |  |
| DMX             | DMX interface integrated                                           |  |  |
| Transformer     | Remote electrical power supply                                     |  |  |
| Gasket          | Silicone rubber                                                    |  |  |
| Glass           | Tempered                                                           |  |  |
| Power cable     | 3.28' power cable included                                         |  |  |
| DMX cable       | DMX IN cable included                                              |  |  |
| Gross weight    | 11.02 lbs                                                          |  |  |
|                 |                                                                    |  |  |