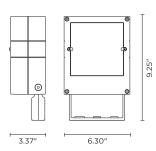

## Technical data

| lecinical data |                                                                    |  |  |
|----------------|--------------------------------------------------------------------|--|--|
| Wattage        | 14 WATT                                                            |  |  |
| IP Rating      | IP65                                                               |  |  |
| IK Rating      | IK08                                                               |  |  |
| Material       | High corrosion resistance<br>die-cast copper-free<br>aluminum body |  |  |
| Coating        | Polyester powder coating with phosphocromating pre-finish          |  |  |
| Light source   | 3 x CREE "XML"<br>COLOR RGBW LED                                   |  |  |
| Screws         | Stainless steel                                                    |  |  |
| DMX            | DMX interface integrated                                           |  |  |
| Transformer    | Remote electrical power supply                                     |  |  |
| Gasket         | Silicone rubber                                                    |  |  |
| Glass          | Tempered                                                           |  |  |
| Power cable    | 3.28' power cable included                                         |  |  |
| DMX cable      | DMX IN cable included                                              |  |  |
| Gross weight   | 4.41 lbs                                                           |  |  |
|                |                                                                    |  |  |