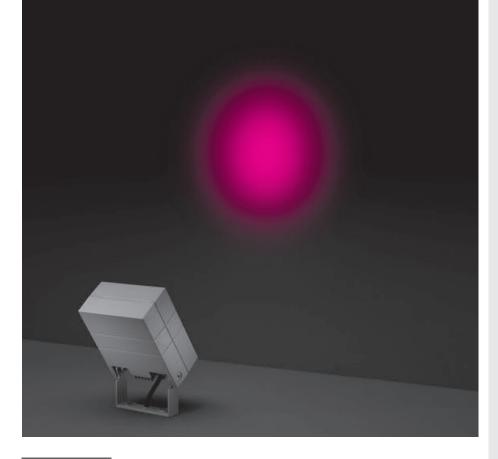

# CASE MEDIUM DMX RGBW

Square floodlight for outdoor installation on a façade/wall. Phospho-chromatized and polyester powder coated die-cast copper-free aluminum body, tempered safety glass, molded silicone gasket and stainless steel screws.

Built-in LED driver, DMX driver integrated; with 3 x CREE "XML" RGBW LED. IP65 rating.