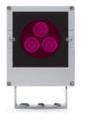

# CASE MEDIUM DMX RGBW

Square floodlight for outdoor installation on a façade/wall. Phospho-chromatized and polyester powder coated die-cast copper-free aluminum body, tempered safety glass, molded silicone gasket and stainless steel screws.

Built-in LED driver, DMX driver integrated; with 3 x CREE "XML" RGBW LED. IP65 rating.