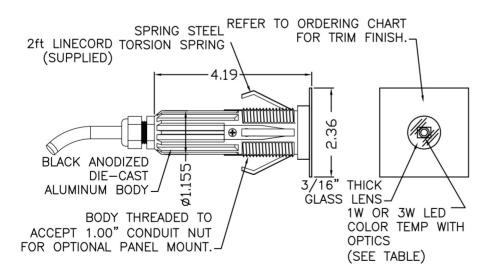

## cassiopea

Tempered glass lens in clear, frosted or opal.

CNC machined trim in aluminum, brass or stainless steel

Stainless steel spring steel retaining springs

3W CREE LED in warm white or cool white. Static color LEDs available on request.

Internal electronic circuit board for 24VDC operation and on board 0-10V dimming

Die cast aluminum body with black anodized finish for maximum thermal management. Can be recessed mounted with 3 springs or panel mounted with 1.0" conduit nut on threaded portion of body.

Fixture is ETL listed, rated IP65 Fixture complies with LM79 and LM80 Fixture is made in the U.S.A. and complies with ARRA

Weatherproof gland

Requires a 1.25" hole in the ceiling for flush trim or a 1.5" hole for stand off trim

Fixture supplied 2.0' of cable