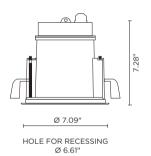

### **CEILING MAXI**

Recessed luminaire for outdoor ceiling installation, phospho-chromatized and polyester powder coated die-cast copper-free aluminum body, tempered safety glass, molded silicone gasket and stainless steel screws. Built-in LED driver xxx 50-60Hz, with 1 x COB LED. IP65 rating.