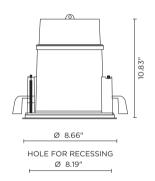

### **CEILING MAXI**

Recessed luminaire for outdoor ceiling installation, phospho-chromatized and polyester powder coated die-cast copper-free aluminum body, tempered safety glass, molded silicone gasket and stainless steel screws. Built-in LED driver xxx 50-60Hz, with 1 x COB LED. IP65 rating.

### **CEILING MEDIUM**

Recessed luminaire for outdoor ceiling installation, phospho-chromatized and polyester powder coated die-cast copper-free aluminum body, tempered safety glass, molded silicone gasket and stainless steel screws. Built-in LED driver xxx 50-60Hz, with 1 x COB LED. IP65 rating.

### **CEILING MINI**

Recessed luminaire for outdoor ceiling installation, phospho-chromatized and polyester powder coated die-cast copper-free aluminum body, tempered safety glass, molded silicone gasket and stainless steel screws. Built-in LED driver xxx 50-60Hz, with 1 x COB LED. IP65 rating.