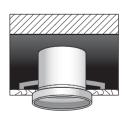

### 701007P

### **CEILING MAXI**

Recessed luminaire for outdoor ceiling installation, phospho-chromatized and polyester powder coated die-cast copper-free aluminum body, tempered safety glass, molded silicone gasket and stainless steel screws. Built-in LED driver xxx 50-60Hz, with 1 x COB LED. IP65 rating.