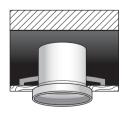

### **CEILING MAXI**

Recessed luminaire for outdoor ceiling installation, phospho-chromatized and polyester powder coated die-cast copper-free aluminum body, tempered safety glass, molded silicone gasket and stainless steel screws. Built-in LED driver xxx 50-60Hz, with 1 x COB LED. IP65 rating.