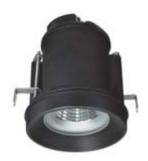

### **CEILING MAXI**

Recessed luminaire for outdoor ceiling installation, phospho-chromatized and polyester powder coated die-cast copper-free aluminum body, tempered safety glass, molded silicone gasket and stainless steel screws. Built-in LED driver xxx 50-60Hz, with 1 x COB LED. IP65 rating.

### Technical data

| Wattage      | 50 WATT                                                            |
|--------------|--------------------------------------------------------------------|
| IP Rating    | IP65                                                               |
| IK Rating    | IK08                                                               |
| Material     | High corrosion resistance<br>die-cast copper-free aluminum<br>body |
| Coating      | Polyester powder coating with phosphocromating pre-finish          |
| Light source | NR. 1 x 50W COB Bridgelux LED                                      |
| Screws       | Stainless steel                                                    |
| Transformer  | Electronic power supply xxx 50/60Hz built-in                       |
| Gasket       | Silicone rubber                                                    |
| Power cable  | 3.28' neoprene power cable included                                |
| Glass        | Tempered                                                           |
| Gross weight | 7.61 lbs                                                           |