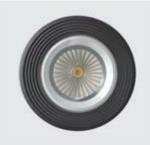

### 701006P

### **CEILING MEDIUM**

Recessed luminaire for outdoor ceiling installation, phospho-chromatized and polyester powder coated die-cast copper-free aluminum body, tempered safety glass, molded silicone gasket and stainless steel screws. Built-in LED driver xxx 50-60Hz, with 1 x COB LED. IP65 rating.