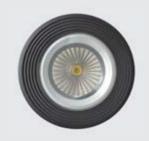

### **CEILING MAXI**

Recessed luminaire for outdoor ceiling installation, phospho-chromatized and polyester powder coated die-cast copper-free aluminum body, tempered safety glass, molded silicone gasket and stainless steel screws. Built-in LED driver xxx 50-60Hz, with 1 x COB LED. IP65 rating.

### Technical data

| Wattage      | 50 WATT                                                            |
|--------------|--------------------------------------------------------------------|
| IP Rating    | IP65                                                               |
| IK Rating    | IK08                                                               |
| Material     | High corrosion resistance<br>die-cast copper-free aluminum<br>body |
| Coating      | Polyester powder coating with phosphocromating pre-finish          |
| Light source | NR. 1 x 50W COB Bridgelux LED                                      |
| Screws       | Stainless steel                                                    |
| Transformer  | Electronic power supply xxx 50/60Hz built-in                       |
| Gasket       | Silicone rubber                                                    |
| Power cable  | 3.28' neoprene power cable included                                |
| Glass        | Tempered                                                           |
| Gross weight | 7.61 lbs                                                           |