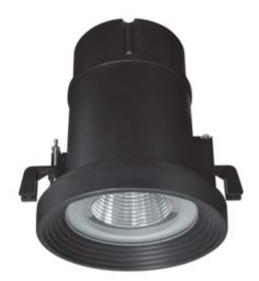

### **CEILING MAXI**

Recessed luminaire for outdoor ceiling installation, phospho-chromatized and polyester powder coated die-cast copper-free aluminum body, tempered safety glass, molded silicone gasket and stainless steel screws. Built-in LED driver xxx 50-60Hz, with 1 x COB LED. IP65 rating.

### **CEILING MEDIUM**

Recessed luminaire for outdoor ceiling installation, phospho-chromatized and polyester powder coated die-cast copper-free aluminum body, tempered safety glass, molded silicone gasket and stainless steel screws. Built-in LED driver xxx 50-60Hz, with 1 x COB LED. IP65 rating.

### **CEILING MINI**

Recessed luminaire for outdoor ceiling installation, phospho-chromatized and polyester powder coated die-cast copper-free aluminum body, tempered safety glass, molded silicone gasket and stainless steel screws. Built-in LED driver xxx 50-60Hz, with 1 x COB LED. IP65 rating.