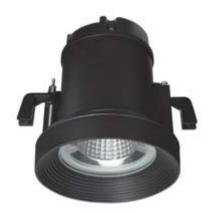

### 701005P

### **CEILING MINI**

Recessed luminaire for outdoor ceiling installation, phospho-chromatized and polyester powder coated die-cast copper-free aluminum body, tempered safety glass, molded silicone gasket and stainless steel screws. Built-in LED driver xxx 50-60Hz, with 1 x COB LED. IP65 rating.