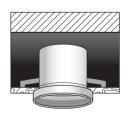

### **CEILING MAXI**

Recessed luminaire for outdoor ceiling installation, phospho-chromatized and polyester powder coated die-cast copper-free aluminum body, tempered safety glass, molded silicone gasket and stainless steel screws. Built-in LED driver xxx 50-60Hz, with 1 x COB LED. IP65 rating.

### Technical data

| Wattage      | 50 WATT                                                            |
|--------------|--------------------------------------------------------------------|
| IP Rating    | IP65                                                               |
| IK Rating    | IK08                                                               |
| Material     | High corrosion resistance<br>die-cast copper-free aluminum<br>body |
| Coating      | Polyester powder coating with phosphocromating pre-finish          |
| Light source | NR. 1 x 50W COB Bridgelux LED                                      |
| Screws       | Stainless steel                                                    |
| Transformer  | Electronic power supply xxx 50/60Hz built-in                       |
| Gasket       | Silicone rubber                                                    |
| Power cable  | 3.28' neoprene power cable included                                |
| Glass        | Tempered                                                           |
| Gross weight | 7.61 lbs                                                           |