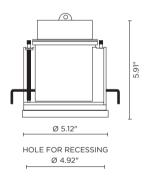

### **CEILING MAXI**

Recessed luminaire for outdoor ceiling installation, phospho-chromatized and polyester powder coated die-cast copper-free aluminum body, tempered safety glass, molded silicone gasket and stainless steel screws. Built-in LED driver xxx 50-60Hz, with 1 x COB LED. IP65 rating.

### Technical data

| Wattage      | 50 WATT                                                            |
|--------------|--------------------------------------------------------------------|
| IP Rating    | IP65                                                               |
| IK Rating    | IK08                                                               |
| Material     | High corrosion resistance<br>die-cast copper-free aluminum<br>body |
| Coating      | Polyester powder coating with phosphocromating pre-finish          |
| Light source | NR. 1 x 50W COB Bridgelux LED                                      |
| Screws       | Stainless steel                                                    |
| Transformer  | Electronic power supply xxx 50/60Hz built-in                       |
| Gasket       | Silicone rubber                                                    |
| Power cable  | 3.28' neoprene power cable included                                |
| Glass        | Tempered                                                           |
| Gross weight | 7.61 lbs                                                           |