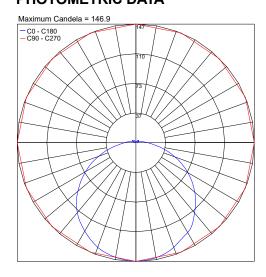

# PHOTOMETRIC DATA

Fixture Type Designation:

P: 908-996-7710 F: 908-996-7042

1 of 2

datasheet