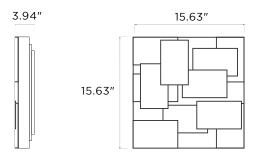

#### **Fixture Dimensions**

### **TECHNICAL DATA**

| Wattage / Input    | 20W (120VAC)                   |
|--------------------|--------------------------------|
| Power Supply       | Integral 0-10V Dimming         |
| Construction       | Body: Polycarbonate            |
| ССТ                | 3000K, 4000K                   |
| CRI                | >90                            |
| Delivered Lumens   | 2000-2200 lm                   |
| Efficacy           | 100-110 lm/W                   |
| Optics             | Diffuse                        |
| Fixture Dimensions | 15.6" I x 15.6" w x 3.9" thick |
| Fixture Weight     | 7.72 lbs                       |
| IP Rating          | IP20                           |