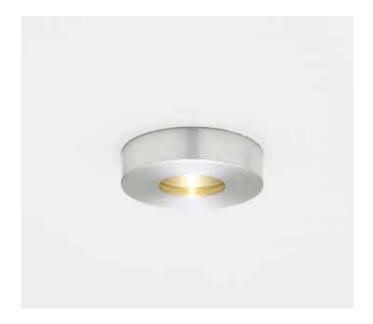

## dorado

Tempered glass lens in clear, frosted or opal.

CNC machined trim in aluminum, brass or stainless steel.

Stainless steel spring steel retaining springs.

3W Cree LED in warm white or cool white. Static color LEDs available on request.

Internal electronic circuit board for 24VDC operation and on board 0-10V dimming.

Die cast aluminum body with black anodized finish for maximum thermal management.

Can be recessed mounted with 3 springs or panel mounted with 1.0" conduit nut on thread-ed portion of body.