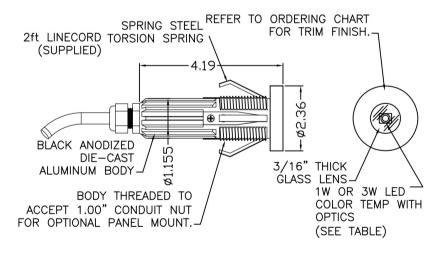

## dorado

Tempered glass lens in clear, frosted or opal.

CNC machined trim in aluminum, brass or stainless steel.

Stainless steel spring steel retaining springs.

3W Cree LED in warm white or cool white. Static color LEDs available on request.

Internal electronic circuit board for 24VDC operation and on board 0-10V dimming.

Die cast aluminum body with black anodized finish for maximum thermal management.

Can be recessed mounted with 3 springs or panel mounted with 1.0" conduit nut on thread-ed portion of body.

Fixture is ETL listed, rated IP65 Fixture complies with LM79 and LM80 Fixture is made in the U.S.A. and complies with ARRA

Weatherproof gland.

Requires a 1.25" hole in the ceiling.

Fixture supplied with 2.0' of cable.