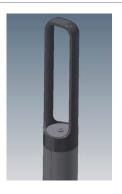

## **ILLUMINATED BICYCLE RACK/BOLLARD**

datasheet

The E-BR21 Illuminated Bicycle Rack/Bollard is a bicycle parking bollard with an opening for attachment of locks with additional accent lighting at ground level.

## **TECHNICAL DATA**

| Wattage / Input    | 8.4W / 9.9W (350mA)                                                       |  |  |  |
|--------------------|---------------------------------------------------------------------------|--|--|--|
| Power Supply       | Integral                                                                  |  |  |  |
| Construction       | Body: Steel / Stainless Steel                                             |  |  |  |
|                    | LED Ground Illumination Component in Aluminum,                            |  |  |  |
|                    | sealed with Polyurethane Resin                                            |  |  |  |
|                    | Designed for feed-through wiring                                          |  |  |  |
| ССТ                | 3000K, 4000K                                                              |  |  |  |
| CRI                | >80                                                                       |  |  |  |
| Optics             | Ground Illumination Component: Diffuse                                    |  |  |  |
| Finish             | Silver Gray Polyester Powder Coated (DB 703),                             |  |  |  |
|                    | other RAL colors upon request                                             |  |  |  |
| Fixture Dimensions | Ø4.5" x 35.4" h                                                           |  |  |  |
| Fixture Weight     | 24.25 lbs                                                                 |  |  |  |
| LED Source         | 1 LED module with 8 high-performance LEDs (Ground Illumination Component) |  |  |  |
| Color Consistency  | 3-Step MacAdam                                                            |  |  |  |
| Operating Temp.    | -13°F to +122°F                                                           |  |  |  |
| IP Rating          | IP66                                                                      |  |  |  |
| Impact Rating      | IK10                                                                      |  |  |  |