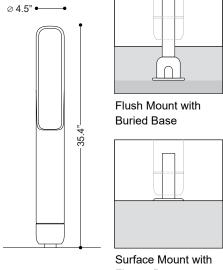

## **TECHNICAL DATA**

| Wattage / Input    | 8.4W / 9.9W (350mA)                                                       |  |  |  |
|--------------------|---------------------------------------------------------------------------|--|--|--|
| Power Supply       | Integral                                                                  |  |  |  |
| Construction       | Body: Steel / Stainless Steel                                             |  |  |  |
|                    | LED Ground Illumination Component in Aluminum,                            |  |  |  |
|                    | sealed with Polyurethane Resin                                            |  |  |  |
|                    | Designed for feed-through wiring                                          |  |  |  |
| ССТ                | 3000K, 4000K                                                              |  |  |  |
| CRI                | >80                                                                       |  |  |  |
| Optics             | Ground Illumination Component: Diffuse                                    |  |  |  |
| Finish             | Silver Gray Polyester Powder Coated (DB 703),                             |  |  |  |
|                    | other RAL colors upon request                                             |  |  |  |
| Fixture Dimensions | Ø4.5" x 35.4" h                                                           |  |  |  |
| Fixture Weight     | 24.25 lbs                                                                 |  |  |  |
| LED Source         | 1 LED module with 8 high-performance LEDs (Ground Illumination Component) |  |  |  |
| Color Consistency  | 3-Step MacAdam                                                            |  |  |  |
| Operating Temp.    | -13°F to +122°F                                                           |  |  |  |
| IP Rating          | IP66                                                                      |  |  |  |
| Impact Rating      | IK10                                                                      |  |  |  |

(Right) Uplight Component When opted note interior trim of bike rack will have a white finish. (NOT STANDARD)

Fixture Dimensions Ø4.5" x 35.4"h

Flange Base

## ORDERING INFORMATION

Example: E-BR21-3011901.

| Model No.                                                   |                                                  | ССТ   | Finish          | Options           |
|-------------------------------------------------------------|--------------------------------------------------|-------|-----------------|-------------------|
| E-BR21-3011901                                              | Illuminated - Flush Mount with Buried Base       | 4000K | Silver Gray     | Uplight component |
| E-BR21-3011905 Illuminated - Surface Mount with Flange Base |                                                  |       | Consult factory |                   |
| E-BR21-3011909                                              | Non Illuminated - Flush Mount with Buried Base   |       | for Custom RAL  |                   |
| E-BR21-3011910                                              | Non Illuminated - Surface Mount with Flange Base |       |                 |                   |