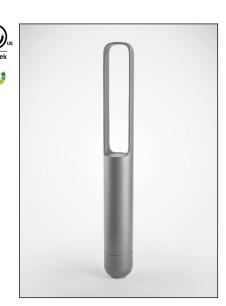

## **ILLUMINATED BICYCLE RACK/BOLLARD**

datasheet

The E-BR21 Illuminated Bicycle Rack/Bollard is a bicycle parking bollard with an opening for attachment of locks with additional accent lighting at ground level.

## **TECHNICAL DATA**

| Wattage / Input    | 8.4W / 9.9W (350mA)                                                       |  |  |  |
|--------------------|---------------------------------------------------------------------------|--|--|--|
| Power Supply       | Integral                                                                  |  |  |  |
| Construction       | Body: Steel / Stainless Steel                                             |  |  |  |
|                    | LED Ground Illumination Component in Aluminum,                            |  |  |  |
|                    | sealed with Polyurethane Resin                                            |  |  |  |
|                    | Designed for feed-through wiring                                          |  |  |  |
| ССТ                | 3000K, 4000K                                                              |  |  |  |
| CRI                | >80                                                                       |  |  |  |
| Optics             | Ground Illumination Component: Diffuse                                    |  |  |  |
| Finish             | Silver Gray Polyester Powder Coated (DB 703),                             |  |  |  |
|                    | other RAL colors upon request                                             |  |  |  |
| Fixture Dimensions | Ø4.5" x 35.4" h                                                           |  |  |  |
| Fixture Weight     | 24.25 lbs                                                                 |  |  |  |
| LED Source         | 1 LED module with 8 high-performance LEDs (Ground Illumination Component) |  |  |  |
| Color Consistency  | 3-Step MacAdam                                                            |  |  |  |
| Operating Temp.    | -13°F to +122°F                                                           |  |  |  |
| IP Rating          | IP66                                                                      |  |  |  |
| Impact Rating      | IK10                                                                      |  |  |  |