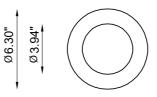

IP rating IP40

Control gear Constant current electronic driver

(not included)

Dimensions A: 4.72"; B: 5.12"

Cut out for plasterboard Ø 6.69" LED Lamp type 500mA

**[**]

Lamp wattage Luminous 1 x 10W

efficacy Light distribution 105 lm/W - 3000K
Light color Wide beam 40°
Light hole White 3000K

CRI Ø 3.94"

>90

<sup>\*</sup> The absorpion capacity per ft<sup>3</sup> calculated by the American organization TCNA (Tile Council of North America) is measured for an average room of 8.86' in height and therefore expressed in ft<sup>2</sup>