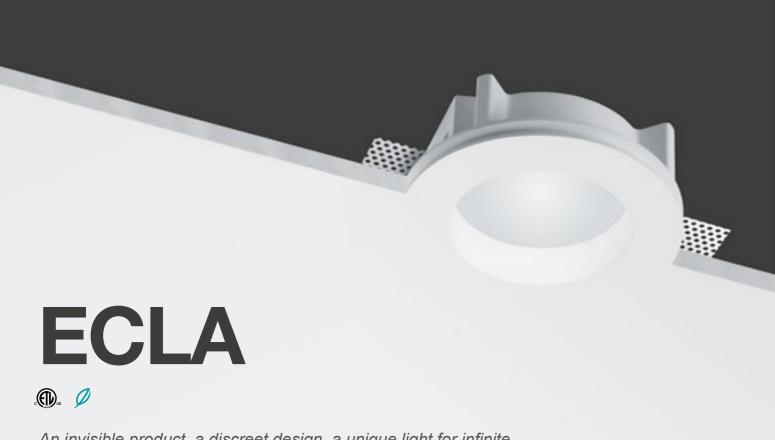

An invisible product, a discreet design, a unique light for infinite project solutions: Ecla, is a totally disappearing indoor recessed luminaire made of AirCoral®, installable on plasterboard or brick ceilings.

The harmony created by the perfect combination of technology and elegance, is the main feature of Ecla. A unique line, for 3 different lamp types, the answer to any design need.

79 Trenton Avenue Frenchtown, NJ 08825 www.designplan.com