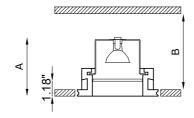

## **TECHNICAL FEATURES**

Code BU6268.Z.AC.US

Type Downlight 90°

Δ

Material AC: AirCoral®

Absorption capacity\* 29.27 ft²

Weight 2.65 lbs

Mounting Ceiling recessed

IP rating IP40

Control gear Constant current electronic driver

(not included)

Dimensions A: 4.72"; B: 5.12"

Cut out for plasterboard Ø 6.69" LED Lamp type 500mA

**[**]

Lamp wattage Luminous 1 x 10W

efficacy Light distribution 105 lm/W - 3000K
Light color Wide beam 40°
Light hole White 3000K