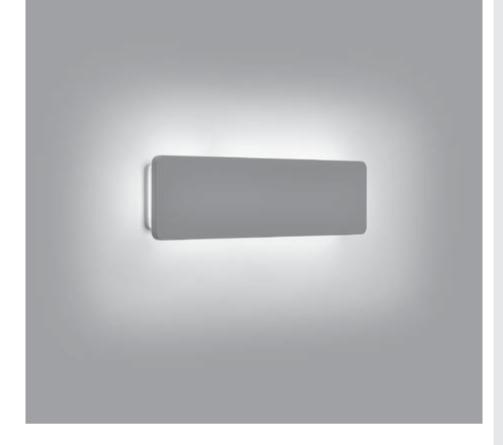

### Designed by PAOLO VILLA

Rectangular wall surface-mounted luminaire creating a diffused and discrete light through the fixture perimeter on the wall. Fixture for outdoor installation on a wall. Phospho-chromatised and polyester powder coated die-cast copper-free aluminum body, frosted polycarbonate diffuser, molded silicone gasket and stainless steel screws. Built-in LED driver 120VAC 50-60Hz, with low-power CREE LED. IP65 rating.