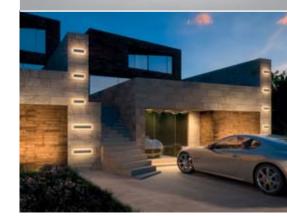

### Designed by PAOLO VILLA

Rectangular wall surface-mounted luminaire creating a diffused and discrete light through the fixture perimeter on the wall. Fixture for outdoor installation on a wall. Phospho-chromatised and polyester powder coated die-cast copper-free aluminum body, frosted polycarbonate diffuser, molded silicone gasket and stainless steel screws. Built-in LED driver 120VAC 50-60Hz, with low-power CREE LED. IP65 rating.