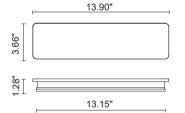

### Technical data

| Wattage           | 14W                                                                |  |
|-------------------|--------------------------------------------------------------------|--|
| IP Rating         | IP65                                                               |  |
| IK Rating         | IK08                                                               |  |
| Material          | High corrosion resistance<br>die-cast copper-free aluminum<br>body |  |
| Coating           | Polyester powder coating with phosphocromating pre-finish          |  |
| Light source      | Low power CREE LED                                                 |  |
| Screws            | Stainless steel                                                    |  |
| Transformer       | Electronic power supply<br>120VAC 50-60Hz built-in                 |  |
| Gasket            | Silicone rubber                                                    |  |
| Rubber<br>grommet | M16 Rutaseal® in EPDM                                              |  |
| Diffuser          | Polycarbonate                                                      |  |
| Gross weight      | 3.3 lbs                                                            |  |