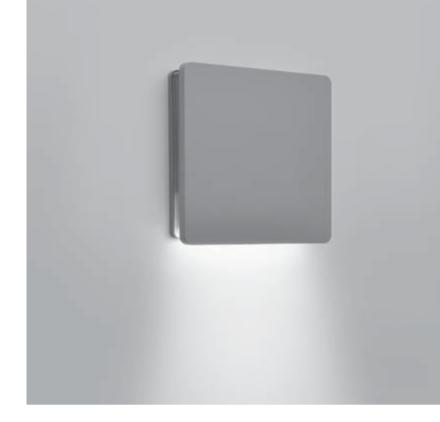

# CLIPSE MEDIUM QUARE 01

Designed by PAOLO VILLA

Square wall surface-mounted luminaire creating a mono-directional wall-washer lighting effect on the wall. Fixture for outdoor installation on a wall. Phospho-chromatised and polyester powder coated die-cast copper-free aluminum body, frosted polycarbonate diffuser, molded silicone gasket and stainless steel screws. Built-in LED driver 120VAC 50-60Hz, with 14 mid-power CREE XH-G LED. IP65 rating.