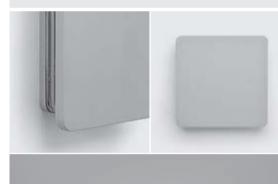

# CLIPSE MEDIUM QUARE 01

Designed by PAOLO VILLA

Square wall surface-mounted luminaire creating a mono-directional wall-washer lighting effect on the wall. Fixture for outdoor installation on a wall. Phospho-chromatised and polyester powder coated die-cast copper-free aluminum body, frosted polycarbonate diffuser, molded silicone gasket and stainless steel screws. Built-in LED driver 120VAC 50-60Hz, with 14 mid-power CREE XH-G LED. IP65 rating.