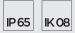

### **Technical data**

| Wattage           | 10W                                                                |
|-------------------|--------------------------------------------------------------------|
| IP Rating         | IP65                                                               |
| IK Rating         | IK08                                                               |
| Material          | High corrosion resistance<br>die-cast copper-free aluminum<br>body |
| Coating           | Polyester powder coating with phosphocromating pre-finish          |
| Light source      | Nr. 14 mid-power CREE XH-G<br>LED                                  |
| Screws            | Stainless steel                                                    |
| Transformer       | Electronic power supply<br>120VAC 50-60Hz built-in                 |
| Gasket            | Silicone rubber                                                    |
| Rubber<br>grommet | M16 Rutaseal® in EPDM                                              |
| Diffuser          | Polycarbonate                                                      |
| Gross weight      | 3.3 lbs                                                            |
|                   |                                                                    |