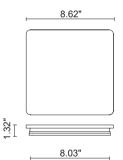

### **Technical data**

| Wattage           | 10W                                                                |
|-------------------|--------------------------------------------------------------------|
| IP Rating         | IP65                                                               |
| IK Rating         | IK08                                                               |
| Material          | High corrosion resistance<br>die-cast copper-free aluminum<br>body |
| Coating           | Polyester powder coating with phosphocromating pre-finish          |
| Light source      | Nr. 14 mid-power CREE XH-G<br>LED                                  |
| Screws            | Stainless steel                                                    |
| Transformer       | Electronic power supply<br>120VAC 50-60Hz built-in                 |
| Gasket            | Silicone rubber                                                    |
| Rubber<br>grommet | M16 Rutaseal® in EPDM                                              |
| Diffuser          | Polycarbonate                                                      |
| Gross weight      | 3.3 lbs                                                            |
|                   |                                                                    |