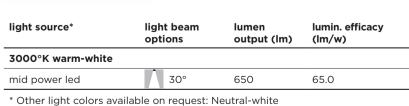

Polyester powder coating with phosphocromating pre-finish          |
| Light source      | Nr. 14 mid-power CREE XH-G<br>LED                                  |
| Screws            | Stainless steel                                                    |
| Transformer       | Electronic power supply<br>120VAC 50-60Hz built-in                 |
| Gasket            | Silicone rubber                                                    |
| Rubber<br>grommet | M16 Rutaseal® in EPDM                                              |
| Diffuser          | Polycarbonate                                                      |
| Gross weight      | 3.3 lbs                                                            |
|                   |                                                                    |





## Finish color options:



Matte Black (on request)