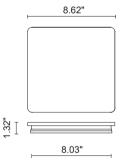

#### Technical data

|                   | -                                                                  |  |  |
|-------------------|--------------------------------------------------------------------|--|--|
| Wattage           | 19W                                                                |  |  |
| IP Rating         | IP65                                                               |  |  |
| IK Rating         | IK08                                                               |  |  |
| Material          | High corrosion resistance<br>die-cast copper-free aluminum<br>body |  |  |
| Coating           | Polyester powder coating with phosphocromating pre-finish          |  |  |
| Light source      | Nr. 2 x 4 mid-power CREE XH-G<br>LED                               |  |  |
| Screws            | Stainless steel                                                    |  |  |
| Transformer       | Electronic power supply<br>120VAC 50-60Hz built-in                 |  |  |
| Gasket            | Silicone rubber                                                    |  |  |
| Rubber<br>grommet | M16 Rutaseal® in EPDM                                              |  |  |
| Diffuser          | Polycarbonate                                                      |  |  |
| Gross weight      | 3.3 lbs                                                            |  |  |
|                   |                                                                    |  |  |