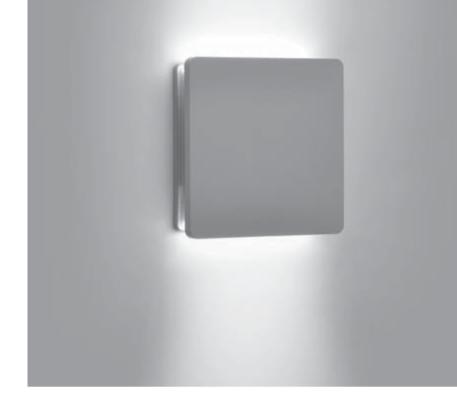

## ECLIPSE MEDIUM SQUARE 02

Designed by PAOLO VILLA

Square wall surface-mounted luminaire creating a **bi-directional (up&down) wall-washer lighting effect** on the wall. Fixture for outdoor installation on a wall. Phospho-chromatised and polyester powder coated die-cast copper-free aluminum body, frosted polycarbonate diffuser, molded silicone gasket and stainless steel screws. Built-in LED driver 120VAC 50-60Hz, with 2x14 mid-power CREE XH-G LED. IP65 rating.