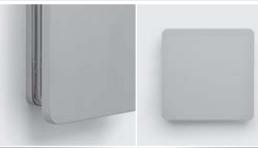

## ECLIPSE MEDIUM SQUARE 02

Designed by PAOLO VILLA

Square wall surface-mounted luminaire creating a **bi-directional (up&down) wall-washer lighting effect** on the wall. Fixture for outdoor installation on a wall. Phospho-chromatised and polyester powder coated die-cast copper-free aluminum body, frosted polycarbonate diffuser, molded silicone gasket and stainless steel screws. Built-in LED driver 120VAC 50-60Hz, with 2x14 mid-power CREE XH-G LED. IP65 rating.

#### Technical data

|                   | -                                                                  |  |  |
|-------------------|--------------------------------------------------------------------|--|--|
| Wattage           | 19W                                                                |  |  |
| IP Rating         | IP65                                                               |  |  |
| IK Rating         | IK08                                                               |  |  |
| Material          | High corrosion resistance<br>die-cast copper-free aluminum<br>body |  |  |
| Coating           | Polyester powder coating with phosphocromating pre-finish          |  |  |
| Light source      | Nr. 2 x 4 mid-power CREE XH-G<br>LED                               |  |  |
| Screws            | Stainless steel                                                    |  |  |
| Transformer       | Electronic power supply<br>120VAC 50-60Hz built-in                 |  |  |
| Gasket            | Silicone rubber                                                    |  |  |
| Rubber<br>grommet | M16 Rutaseal® in EPDM                                              |  |  |
| Diffuser          | Polycarbonate                                                      |  |  |
| Gross weight      | 3.3 lbs                                                            |  |  |
|                   |                                                                    |  |  |