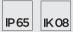

#### Technical data

|                   | -                                                                  |  |  |
|-------------------|--------------------------------------------------------------------|--|--|
| Wattage           | 19W                                                                |  |  |
| IP Rating         | IP65                                                               |  |  |
| IK Rating         | IK08                                                               |  |  |
| Material          | High corrosion resistance<br>die-cast copper-free aluminum<br>body |  |  |
| Coating           | Polyester powder coating with phosphocromating pre-finish          |  |  |
| Light source      | Nr. 2 x 4 mid-power CREE XH-G<br>LED                               |  |  |
| Screws            | Stainless steel                                                    |  |  |
| Transformer       | Electronic power supply<br>120VAC 50-60Hz built-in                 |  |  |
| Gasket            | Silicone rubber                                                    |  |  |
| Rubber<br>grommet | M16 Rutaseal® in EPDM                                              |  |  |
| Diffuser          | Polycarbonate                                                      |  |  |
| Gross weight      | 3.3 lbs                                                            |  |  |
|                   |                                                                    |  |  |