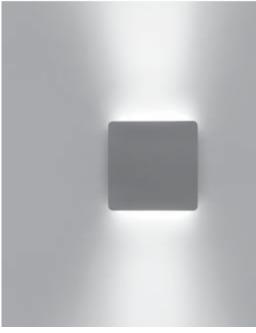

## ECLIPSE MEDIUM SQUARE 02

Designed by PAOLO VILLA

Square wall surface-mounted luminaire creating a **bi-directional (up&down) wall-washer lighting effect** on the wall. Fixture for outdoor installation on a wall. Phospho-chromatised and polyester powder coated die-cast copper-free aluminum body, frosted polycarbonate diffuser, molded silicone gasket and stainless steel screws. Built-in LED driver 120VAC 50-60Hz, with 2x14 mid-power CREE XH-G LED. IP65 rating.