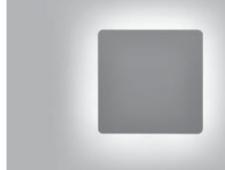

# ECLIPSE MEDIUM SQUARE

# Designed by PAOLO VILLA

Square wall surface-mounted luminaire creating a diffused and discrete light through the fixture perimeter on the wall. Fixture for outdoor installation on a wall. Phospho-chromatised and polyester powder coated die-cast copper-free aluminum body, frosted polycarbonate diffuser, molded silicone gasket and stainless steel screws. Built-in LED driver 120VAC 50-60Hz, with low-power CREE LED. IP65 rating.