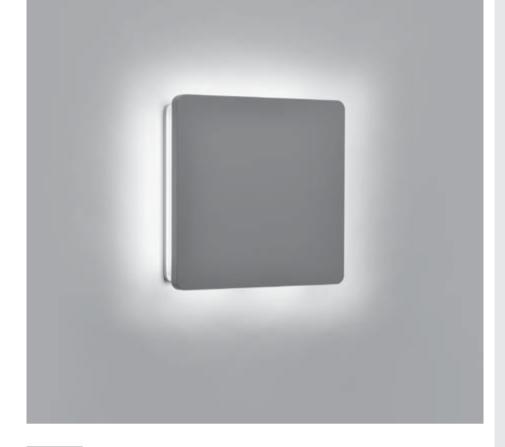

# ECLIPSE MEDIUM SQUARE

# Designed by PAOLO VILLA

Square wall surface-mounted luminaire creating a diffused and discrete light through the fixture perimeter on the wall. Fixture for outdoor installation on a wall. Phospho-chromatised and polyester powder coated die-cast copper-free aluminum body, frosted polycarbonate diffuser, molded silicone gasket and stainless steel screws. Built-in LED driver 120VAC 50-60Hz, with low-power CREE LED. IP65 rating.