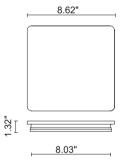

# ECLIPSE MEDIUM SQUARE

### Technical data

| Wattage           | 14W                                                                |
|-------------------|--------------------------------------------------------------------|
| IP Rating         | IP65                                                               |
| IK Rating         | IK08                                                               |
| Material          | High corrosion resistance<br>die-cast copper-free aluminum<br>body |
| Coating           | Polyester powder coating with phosphocromating pre-finish          |
| Light source      | Low-power CREE LED                                                 |
| Screws            | Stainless steel                                                    |
| Transformer       | Electronic power supply<br>120VAC 50-60Hz built-in                 |
| Gasket            | Silicone rubber                                                    |
| Rubber<br>grommet | M16 Rutaseal® in EPDM                                              |
| Diffuser          | Polycarbonate                                                      |
| Gross weight      | 3.3 lbs                                                            |