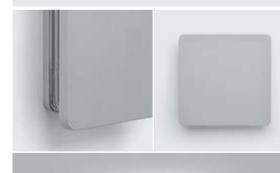

# Designed by PAOLO VILLA

Square wall surface-mounted luminaire creating a diffused and discrete light through the fixture perimeter on the wall. Fixture for outdoor installation on a wall. Phospho-chromatised and polyester powder coated die-cast copper-free aluminum body, frosted polycarbonate diffuser, molded silicone gasket and stainless steel screws. Built-in LED driver 120VAC 50-60Hz, with low-power CREE LED. IP65 rating.