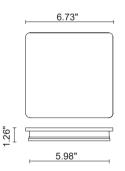

# ECLIPSE MINI SQUARE 01

## Designed by PAOLO VILLA

Square wall surface-mounted luminaire creating a mono-directional wall-washer lighting effect on the wall. Fixture for outdoor installation on a wall. Phospho-chromatised and polyester powder coated die-cast copper-free aluminum body, frosted polycarbonate diffuser, molded silicone gasket and stainless steel screws. Built-in LED driver 120VAC 50-60Hz, with 6 mid-power CREE XH-G LED. IP65 rating.