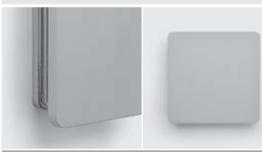

<br>die-cast copper-free aluminum<br>body |  |
| Coating           | Polyester powder coating with phosphocromating pre-finish          |  |
| Light source      | Nr. 6 mid-power CREE XH-G LED                                      |  |
| Screws            | Stainless steel                                                    |  |
| Transformer       | Electronic power supply<br>120VAC 50-60Hz built-in                 |  |
| Gasket            | Silicone rubber                                                    |  |
| Rubber<br>grommet | M12 Rutaseal® in EPDM                                              |  |
| Diffuser          | Polycarbonate                                                      |  |
| Gross weight      | 2.2 lbs                                                            |  |