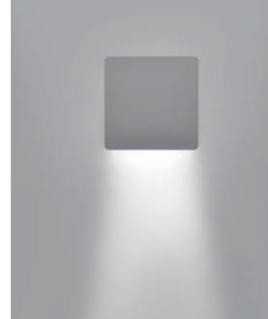

# ECLIPSE MINI SQUARE 01

## Designed by PAOLO VILLA

Square wall surface-mounted luminaire creating a mono-directional wall-washer lighting effect on the wall. Fixture for outdoor installation on a wall. Phospho-chromatised and polyester powder coated die-cast copper-free aluminum body, frosted polycarbonate diffuser, molded silicone gasket and stainless steel screws. Built-in LED driver 120VAC 50-60Hz, with 6 mid-power CREE XH-G LED. IP65 rating.