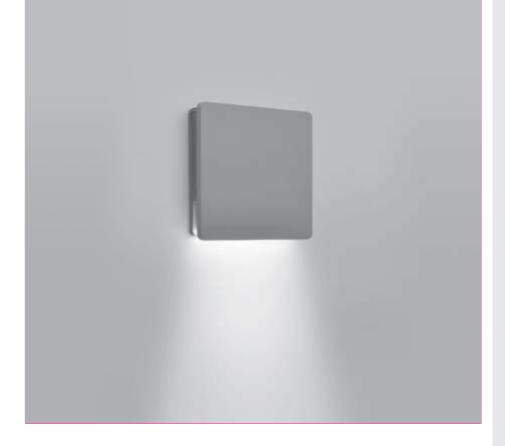

# ECLIPSE MINI SQUARE 01

## Designed by PAOLO VILLA

Square wall surface-mounted luminaire creating a mono-directional wall-washer lighting effect on the wall. Fixture for outdoor installation on a wall. Phospho-chromatised and polyester powder coated die-cast copper-free aluminum body, frosted polycarbonate diffuser, molded silicone gasket and stainless steel screws. Built-in LED driver 120VAC 50-60Hz, with 6 mid-power CREE XH-G LED. IP65 rating.