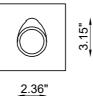

105 lm/W - 3000K

Wide beam 40°

White 3000K

Ovoid 3.15" x 2.36"

CRI >90

\* The absorpion capacity per ft<sup>3</sup> calculated by the American organization TCNA (Tile Council of North America) is measured for an average room of 8.86' in height and therefore expressed in ft<sup>2</sup>