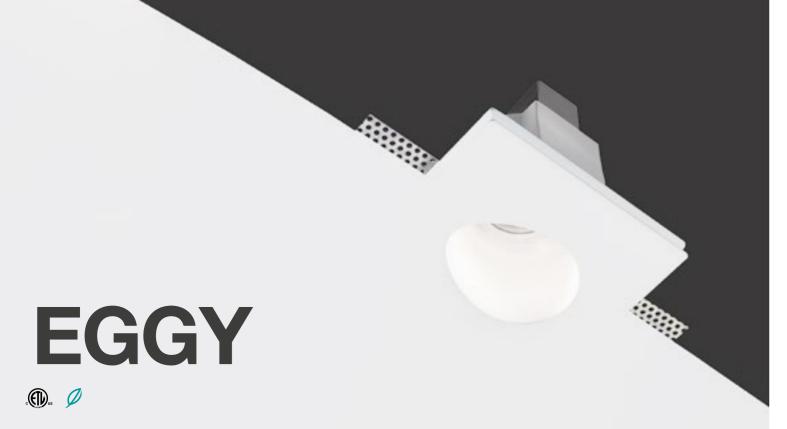

A LED technology totally disappearing recessed luminaire made of AirCoral®, installable on plasterboard or brick ceilings that, thanks to its ovoid shape, can be used in any kind of environment and is suitable for a visionary project interpretation, with a strong visual impact. With Eggy, the functionality of a discreet illumination, embracing and well-distributed, is combined with the emotional elements, as the egg shape stands out on the ceiling creating a visual fascination.

Thanks to the push-pull mechanism, it is possible to extract the electric part obtaining a product without screws or visible springs for the fixing of the LED source.

Frenchtown, NJ 08825

www.designplan.com