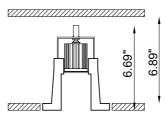

## TECHNICAL FEATURES

Code BU6498.AC.US

Type Asymmetric beam 40°

1

Material AC: AirCoral®
Absorption capacity\* 32.29 ft²
Weight 2.87 lbs

Mounting Ceiling recessed

IP rating IP20

Control gear Constant current electronic driver

(not included)

Cut out for plasterboard 5.71" x 5.71" Lamp type LED 500mA

**=** 

Lamp wattage 1 x 10W

Luminous efficacy

Light distribution

Light color

Light hole