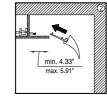

### TECHNICAL FEATURES | BODYFRAME

Code BU8200.AC

Material AC: AirCoral®

Absorption capacity\* 242.19 ft²

Weight 13.23 lbs

Mounting Ceiling and wall half recessed

IP rating

Cut out for plasterboard 46.46"