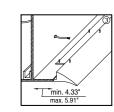

### TECHNICAL FEATURES | BODYFRAME

Code BU8200.AC

Material AC: AirCoral®

Absorption capacity\* 242.19 ft²

Weight 13.23 lbs

Mounting Ceiling and wall half recessed

IP rating

Cut out for plasterboard 46.46"