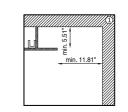

### TECHNICAL FEATURES | BODYFRAME

Code BU8200.AC

Material AC: AirCoral®

Absorption capacity\* 242.19 ft²

Weight 13.23 lbs

Mounting Ceiling and wall half recessed

IP rating

Cut out for plasterboard 46.46"