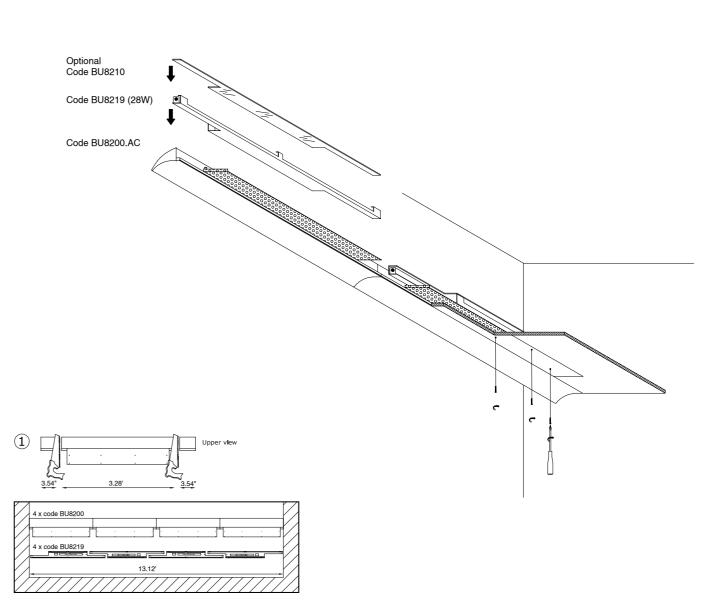

### TECHNICAL FEATURES | BODYFRAME

Code BU8200.AC

Material AC: AirCoral®

Absorption capacity\* 242.19 ft²

Weight 13.23 lbs

Mounting Ceiling and wall half recessed

IP rating

Cut out for plasterboard 46.46"

### TECHNICAL FEATURES | LIGHT SOURCE

Code BU8219
Type Downlight 90° | Wall recessed 90°

IP40

Weight IP rating

ly .

Control gear Constant voltage driver

Lamp type LED 24VDC

Lamp wattage1 x 28WLuminous efficacy2800 lmLight distributionwide beam 120°

Fitting

Light colour White 3000K White 2700K (on request)

Light hole

**Voltage connection** 24VDC · 50/60Hz

>90

End Recessed

2

3 x code BU8200

2 x code BU8219

EXAMPLE OF INSTALLATION