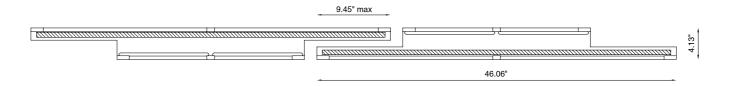

Fitting

Light colour White 3000K White 2700K (on request)

Light hole

**Voltage connection** 24VDC · 50/60Hz

>90

End Recessed

2

3 x code BU8200

2 x code BU8219

EXAMPLE OF INSTALLATION