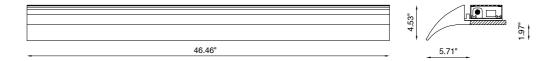

### TECHNICAL FEATURES | BODYFRAME

Code BU8200.AC

Material AC: AirCoral®

Absorption capacity\* 242.19 ft²

Weight 13.23 lbs

Mounting Ceiling and wall half recessed

IP rating

Cut out for plasterboard 46.46"

for each module installed Light hole