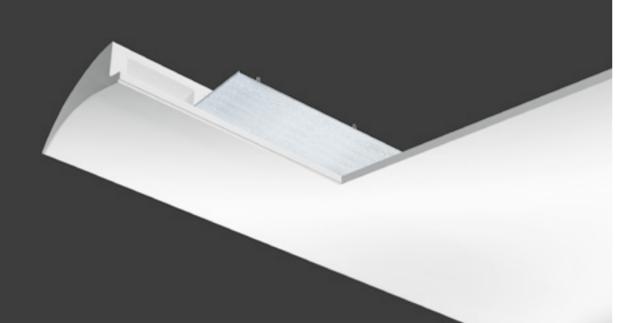

#### SEMI-RECESSED CONTINUOUS AND INDIRECT LIGHT SYSTEM.

Cuts of light that exalt surfaces, creating precise paths inside spaces: light becomes a protagonist thanks to End, a continuous line modular system for indoor spaces made of AirCoral<sup>®</sup>, installable on walls or on plasterboard ceilings. The particular overlapping of light sources avoids any kind of shadow cone, for a pure and incredibly scenographic wall-washer lighting effect. Light becomes emotion, a delicate decorative element for the most refined environments.