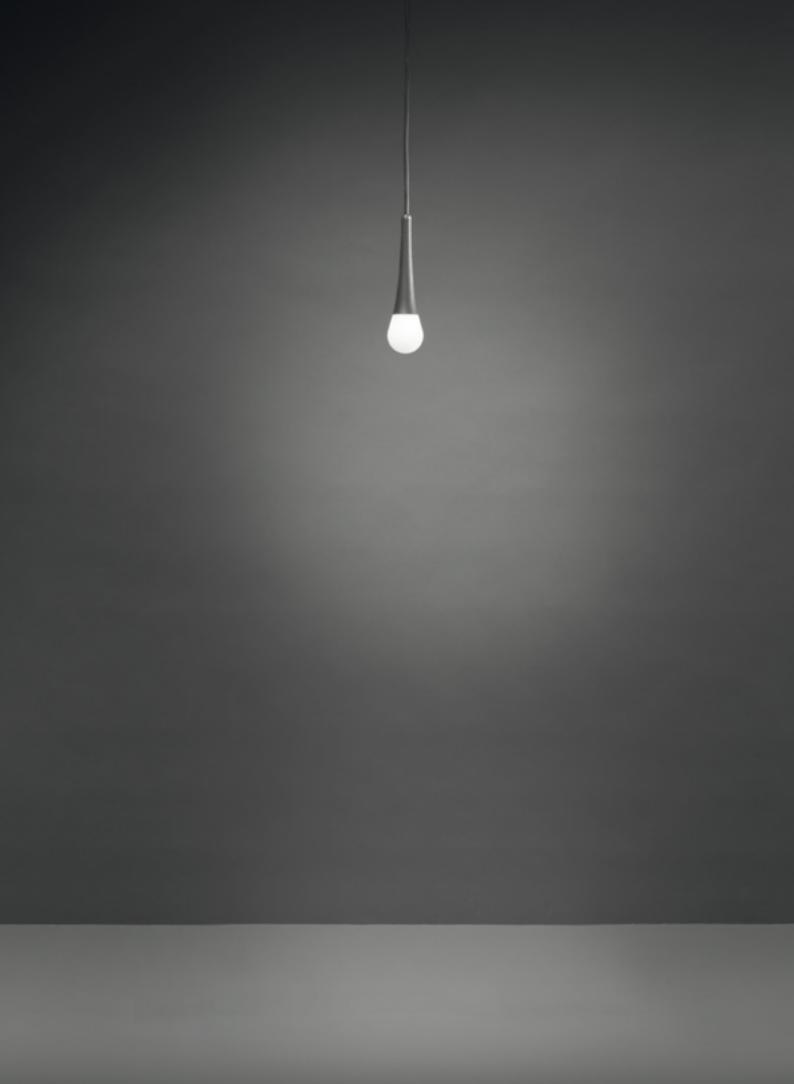

## firefly pendant

Change and modernization: Firefly is an unexpected suspended firefly.

The suspension version of the product was created to valorize garden furniture such as gazebos and pergolas, or to create effects on plants and trees. The installation system makes the luminaire versatile and adaptable to the most particular outdoor needs.

A resistant and performing product, an atmospheric light spread through the opal PMMA element. The luminaire is fitted with a light source in LED technology, white, monochromatic with 2 W power or RGBW (by request).

Available in graphite, oxide, white and green finishes.