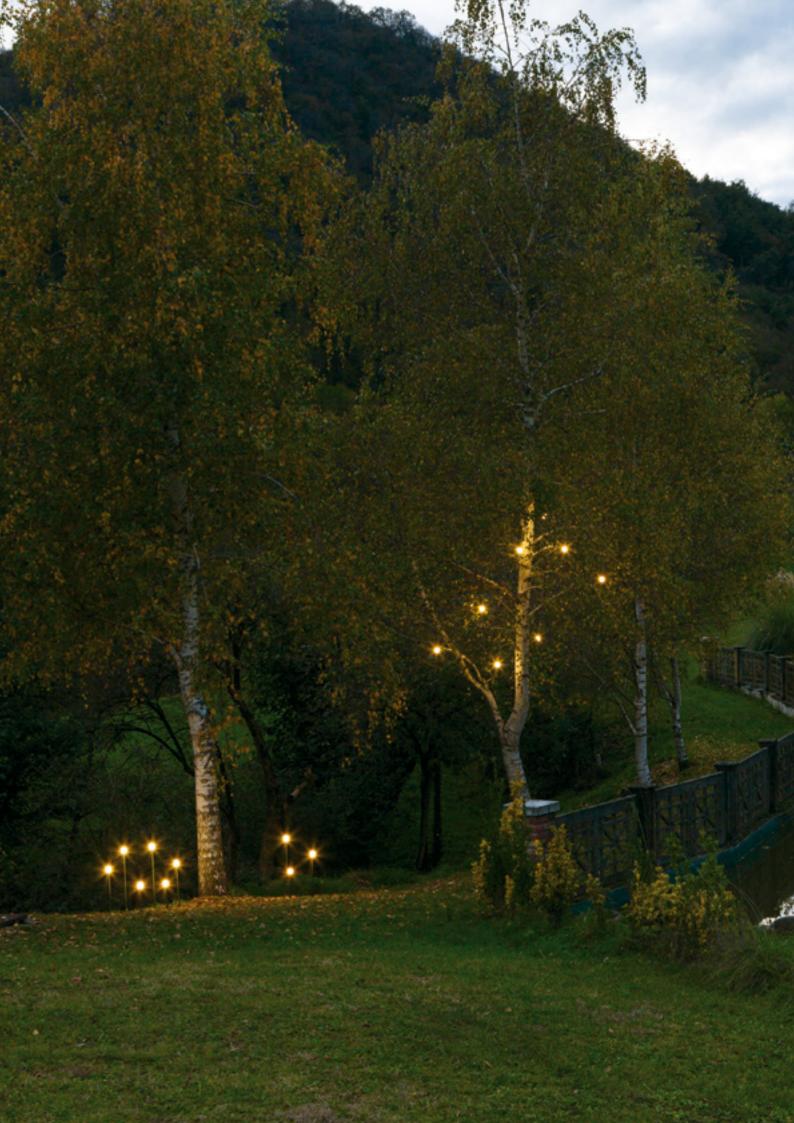

## firefly pendant

Change and modernization: Firefly is an unexpected suspended firefly.

The suspension version of the product was created to valorize garden furniture such as gazebos and pergolas, or to create effects on plants and trees. The installation system makes the luminaire versatile and adaptable to the most particular outdoor needs.