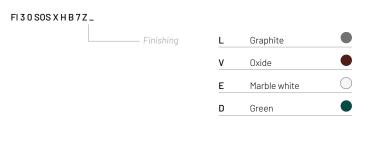

Available in graphite, oxide, white and green finishes.

#### ORDER CODE

Example

FI 3 0 SOS X H B 7 Z L