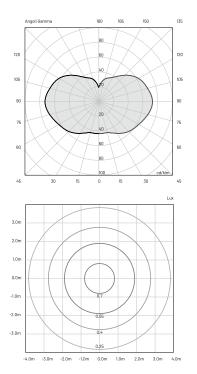

CRI

360° LED 2W 2W 24 VDC Power supply not included • dimmable on request 3000K • other colors on request Delivered lumens 119 lm (160 lm\*) \*Source lumens Luminous efficacy 59.5 lm/W McADAM steps 3 360° >90 L70 > 50.000 h Ta 40°C IP65 IK08