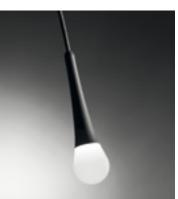

## firefly pendant

Change and modernization: Firefly is an unexpected suspended firefly.

The suspension version of the product was created to valorize garden furniture such as gazebos and pergolas, or to create effects on plants and trees. The installation system makes the luminaire versatile and adaptable to the most particular outdoor needs.

A resistant and performing product, an atmospheric light spread through the opal PMMA element. The luminaire is fitted with a light source in LED technology, white, monochromatic with 2 W power or RGBW (by request).