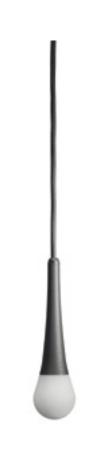

## firefly pendant

Change and modernization: Firefly is an unexpected suspended firefly.

The suspension version of the product was created to valorize garden furniture such as gazebos and pergolas, or to create effects on plants and trees. The installation system makes the luminaire versatile and adaptable to the most particular outdoor needs.

A resistant and performing product, an atmospheric light spread through the opal PMMA element. The luminaire is fitted with a light source in LED technology, white, monochromatic with 2 W power or RGBW (by request).

Available in graphite, oxide, white and green finishes.