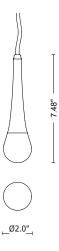

### MATERIALS

| Body      | Extruded aluminum EN AW6026 |
|-----------|-----------------------------|
| Diffuser  | Opal PMMA                   |
| Finishing | Polyester powder paint      |