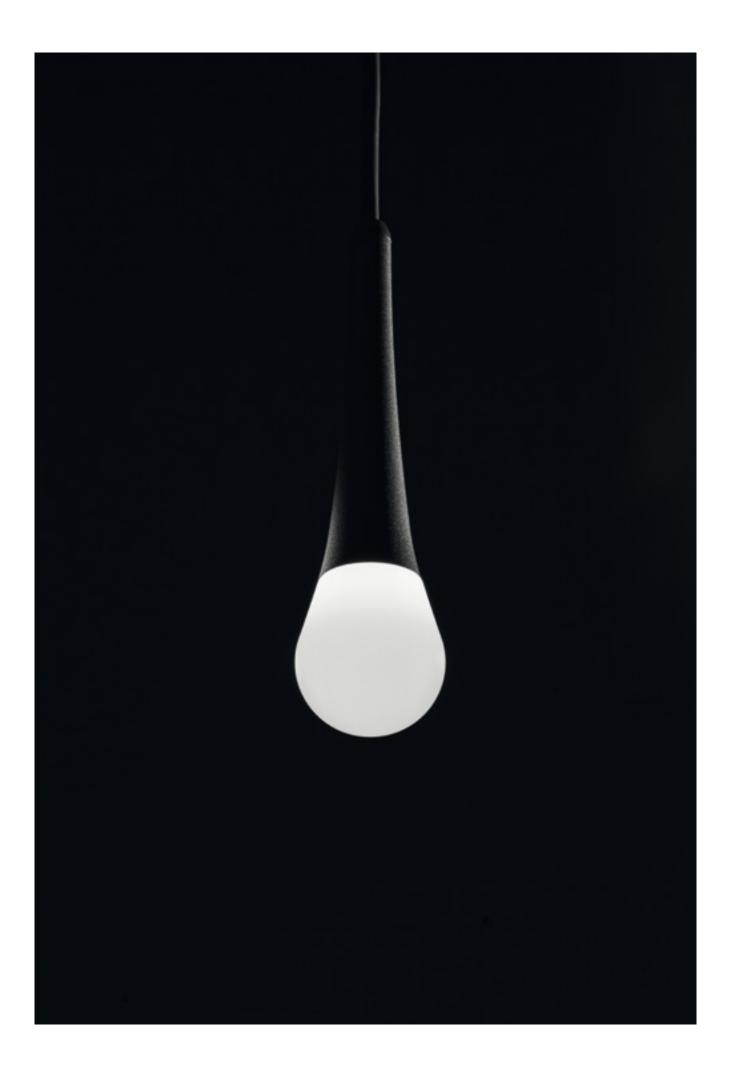

## firefly pendant

Change and modernization: Firefly is an unexpected suspended firefly.

The suspension version of the product was created to valorize garden furniture such as gazebos and pergolas, or to create effects on plants and trees. The installation system makes the luminaire versatile and adaptable to the most particular outdoor needs.

A resistant and performing product, an atmospheric light spread through the opal PMMA element. The luminaire is fitted with a light source in LED technology, white, monochromatic with 2 W power or RGBW (by request).

Available in graphite, oxide, white and green finishes.