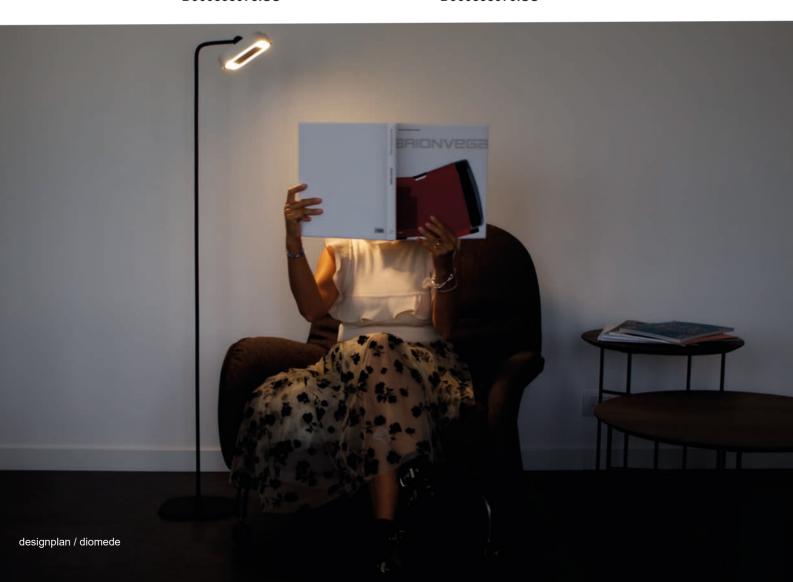

FLAI is a concept of contemporary itinerant light. It expresses domestic nomadism. The user is nomad and demanding, he does not want limits, he does not have a fixed seat but he wants to be well served.

FLAI is a versatile, free and portable light. FLAI does not lead to the discovery of a place but to the rediscovery of a space.

## **FLOOR**

D900838078.US

D900838070.US