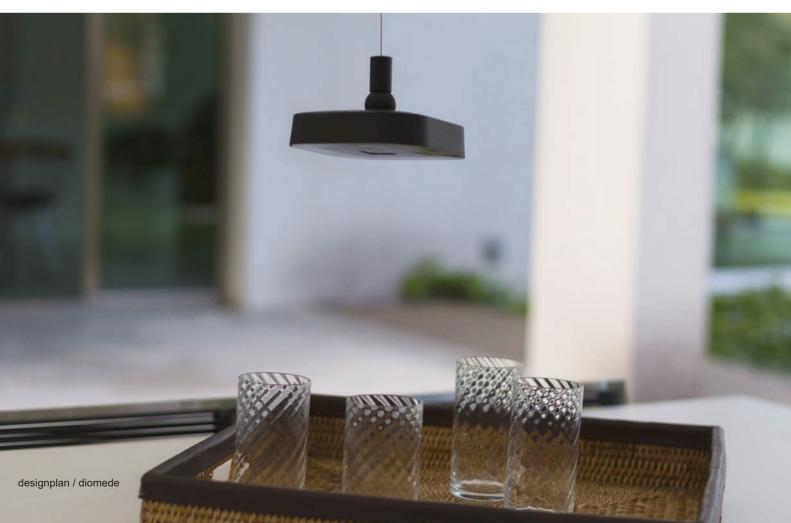

FLAI is a concept of contemporary itinerant light. It expresses domestic nomadism. The user is nomad and demanding, he does not want limits, he does not have a fixed seat but he wants to be well served.

FLAI is a versatile, free and portable light. FLAI does not lead to the discovery of a place but to the rediscovery of a space.

## **SUSPENSION**

D900838068.US

D900838060.US