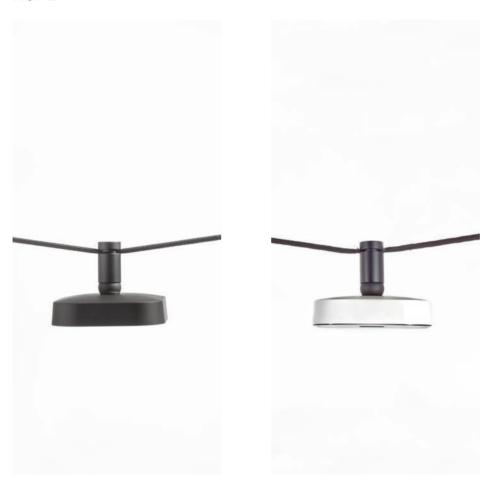

#### Acronym of

Fonte Luminosa Autonoma Itinerante. (Itinerant and Autonomous Light Source)

It is a manifesto about the freedom to personally experience either indoor or outdoor lighting. A philosophy presented by Diomede and designed by the creative duo MAIS Project.

FLAI is a concept of contemporary itinerant light. It expresses domestic nomadism. The user is nomad and demanding, he does not want limits, he does not have a fixed seat but he wants to be well served.

FLAI is a versatile, free and portable light. FLAI does not lead to the discovery of a place but to the rediscovery of a space.





## CENTRAL





D900838012.US





## DESK





D900838028.US

D900838020.US





## LANTERN



D900838038.US

D900838030.US





## WALL





D900838048.US

D900838040.US





## **ROPE**



D900838058.US

D900838050.US





## **SUSPENSION**



D900838068.US

D900838060.US





## **FLOOR**





D900838078.US

D900838070.US













#### **FLAI MODULE**

D9027

Battery portable and rechargeable lamp with different accessories.

Painted ABS structure, available in white or black color and black liquid painted accessories.

"central" table support available also in white.

Suitable for outdoor but also indoor use thanks to its minimal and modern style.

Silk-screened Polycarbonate UV resistant.

Diffused light emission, 3 level dimming using the Touch button.

4W 2700K Mid-Power LED equipped.

Lithium rechargeable battery pack included, multiple recharger plug

IP54

Support accessories to be separately ordered, or by using the final code.







D9031



D9032



D9034