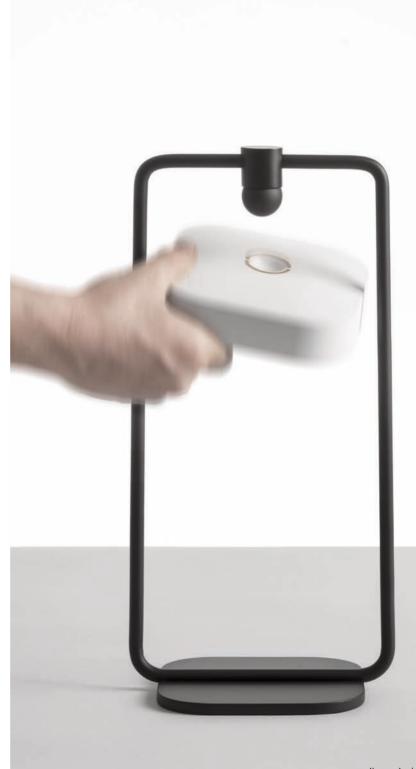

#### **FLAI MODULE**

D9027

Battery portable and rechargeable lamp with different accessories.

Painted ABS structure, available in white or black color and black liquid painted accessories.

"central" table support available also in white.

Suitable for outdoor but also indoor use thanks to its minimal and modern style.

Silk-screened Polycarbonate UV resistant.

Diffused light emission, 3 level dimming using the Touch button.

4W 2700K Mid-Power LED equipped.

Lithium rechargeable battery pack included, multiple recharger plug

IP54

Support accessories to be separately ordered, or by using the final code.

D9031

D9032

D9034

\_

D9028