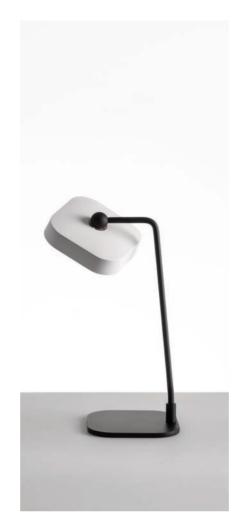

## DESK

D900838028.US

D900838020.US

#### **FLAI MODULE**

D9027

Battery portable and rechargeable lamp with different accessories.

Painted ABS structure, available in white or black color and black liquid painted accessories.

"central" table support available also in white.