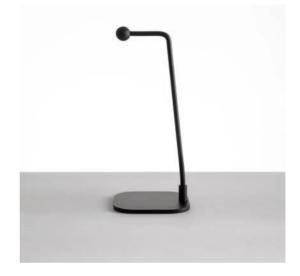

## DESK

D900838028.US

D900838020.US

#### **FLAI MODULE**

D9027

Battery portable and rechargeable lamp with different accessories.

Painted ABS structure, available in white or black color and black liquid painted accessories.

"central" table support available also in white.

Suitable for outdoor but also indoor use thanks to its minimal and modern style.

Silk-screened Polycarbonate UV resistant.

Diffused light emission, 3 level dimming using the Touch button.

4W 2700K Mid-Power LED equipped.