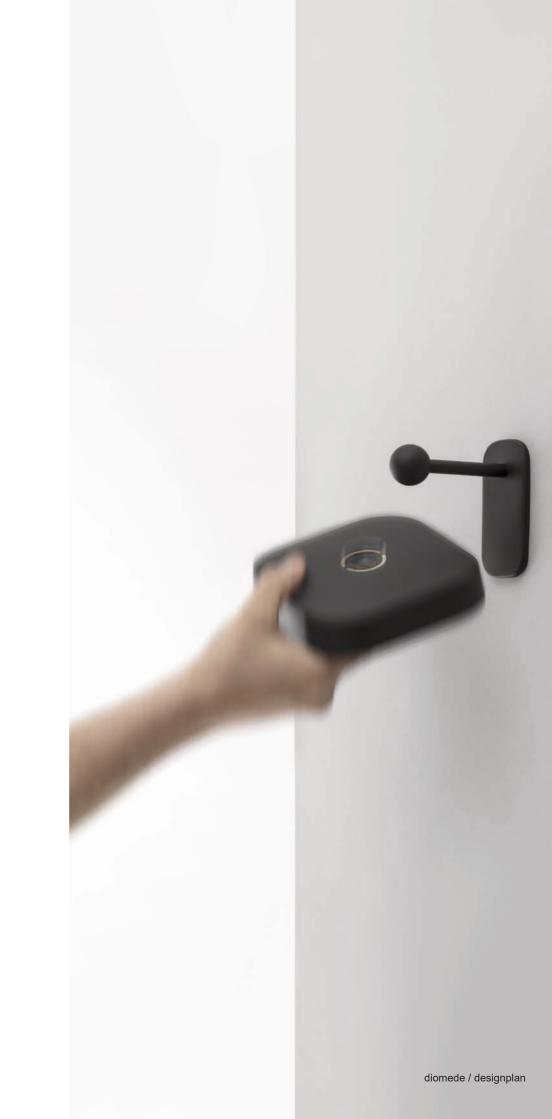

#### **FLAI MODULE**

D9027

Battery portable and rechargeable lamp with different accessories.

Painted ABS structure, available in white or black color and black liquid painted accessories.

"central" table support available also in white.

Suitable for outdoor but also indoor use thanks to its minimal and modern style.

Silk-screened Polycarbonate UV resistant.

Diffused light emission, 3 level dimming using the Touch button.

4W 2700K Mid-Power LED equipped.

Lithium rechargeable battery pack included, multiple recharger plug

IP54

Support accessories to be separately ordered, or by using the final code.

D9031

D9032

D9034

\_

D9028