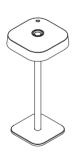

#### **FLAI MODULE**

D9027

Battery portable and rechargeable lamp with different accessories.

Painted ABS structure, available in white or black color and black liquid painted accessories.

"central" table support available also in white.

Suitable for outdoor but also indoor use thanks to its minimal and modern style.

Silk-screened Polycarbonate UV resistant.

Diffused light emission, 3 level dimming using the Touch button.

4W 2700K Mid-Power LED equipped.

Lithium rechargeable battery pack included, multiple recharger plug

IP54

Support accessories to be separately ordered, or by using the final code.

D9031

D9032

D9034

\_

D9028