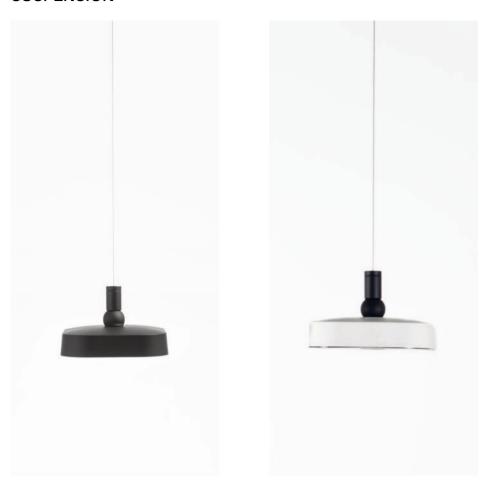

Itinerant and Autonomous Light Source)

It is a manifesto about the freedom to personally experience either indoor or outdoor lighting. A philosophy presented by Diomede and designed by the creative duo MAIS Project.

FLAI is a concept of contemporary itinerant light. It expresses domestic nomadism. The user is nomad and demanding, he does not want limits, he does not have a fixed seat but he wants to be well served.

FLAI is a versatile, free and portable light. FLAI does not lead to the discovery of a place but to the rediscovery of a space.





## CENTRAL





D900838012.US





## DESK





D900838028.US

D900838020.US





## LANTERN



D900838038.US

D900838030.US





## WALL





D900838048.US

D900838040.US





## **ROPE**



D900838058.US

D900838050.US





## **SUSPENSION**



D900838068.US

D900838060.US





## **FLOOR**





D900838078.US

D900838070.US













#### **FLAI MODULE**

D9027

Battery portable and rechargeable lamp with different accessories.

Painted ABS structure, available in white or black color and black liquid painted accessories.

"central" table support available also in white.

Suitable for outdoor but also indoor use thanks to its minimal and modern style.

Silk-screened Polycarbonate UV resistant.

Diffused light emission, 3 level dimming using the Touch button.

4W 2700K Mid-Power LED equipped.

Lithium rechargeable battery pack included, multiple recharger plug

IP54

Support accessories to be separately ordered, or by using the final code.







D9031



D9032



D9034







\_







D9028



D9029

diomede / designplan