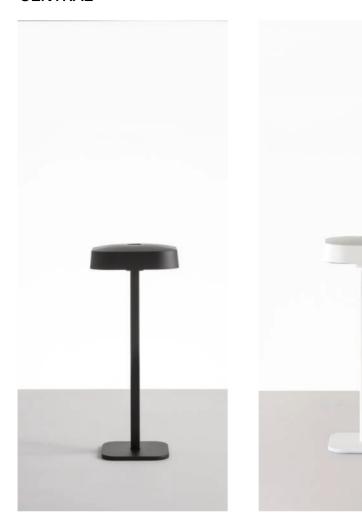

## CENTRAL

D900838012.US

#### **FLAI MODULE**

D9027

Battery portable and rechargeable lamp with different accessories.

Painted ABS structure, available in white or black color and black liquid painted accessories.

"central" table support available also in white.