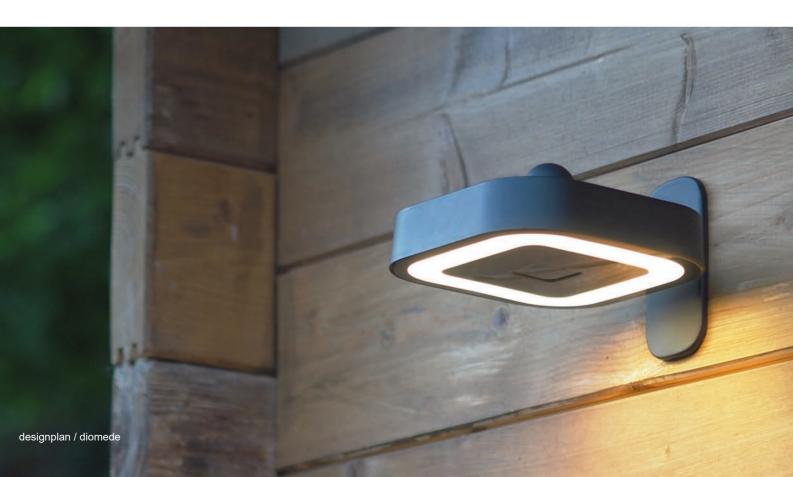

## WALL

D900838048.US

D900838040.US

#### **FLAI MODULE**

D9027

Battery portable and rechargeable lamp with different accessories.

Painted ABS structure, available in white or black color and black liquid painted accessories.

"central" table support available also in white.

Suitable for outdoor but also indoor use thanks to its minimal and modern style.

Silk-screened Polycarbonate UV resistant.

Diffused light emission, 3 level dimming using the Touch button.

4W 2700K Mid-Power LED equipped.