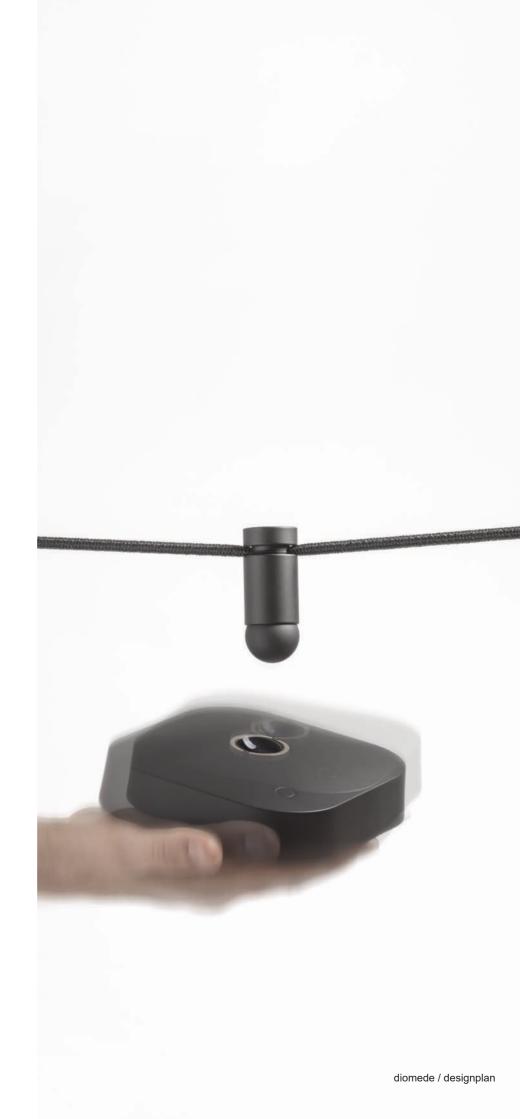

#### **FLAI MODULE**

D9027

Battery portable and rechargeable lamp with different accessories.

Painted ABS structure, available in white or black color and black liquid painted accessories.

"central" table support available also in white.

Lithium rechargeable battery pack included, multiple recharger plug

IP54

Support accessories to be separately ordered, or by using the final code.

D9031

D9032

D9034

\_

D9028