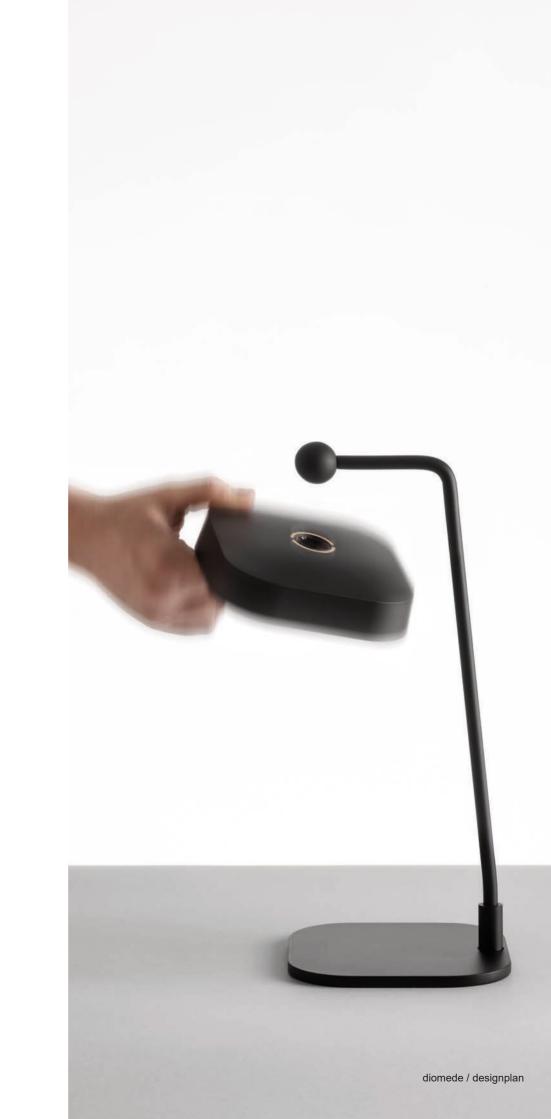

#### **FLAI MODULE**

D9027

Battery portable and rechargeable lamp with different accessories.

Painted ABS structure, available in white or black color and black liquid painted accessories.

"central" table support available also in white.

Suitable for outdoor but also indoor use thanks to its minimal and modern style.

Silk-screened Polycarbonate UV resistant.

Diffused light emission, 3 level dimming using the Touch button.

4W 2700K Mid-Power LED equipped.

Lithium rechargeable battery pack included, multiple recharger plug

IP54

Support accessories to be separately ordered, or by using the final code.

D9031

D9032

D9034

\_

D9028