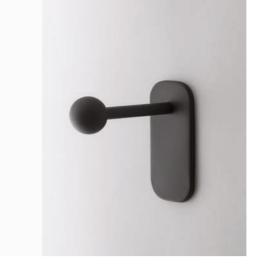

## WALL

D900838048.US

D900838040.US

#### **FLAI MODULE**

D9027

Battery portable and rechargeable lamp with different accessories.

Painted ABS structure, available in white or black color and black liquid painted accessories.

"central" table support available also in white.