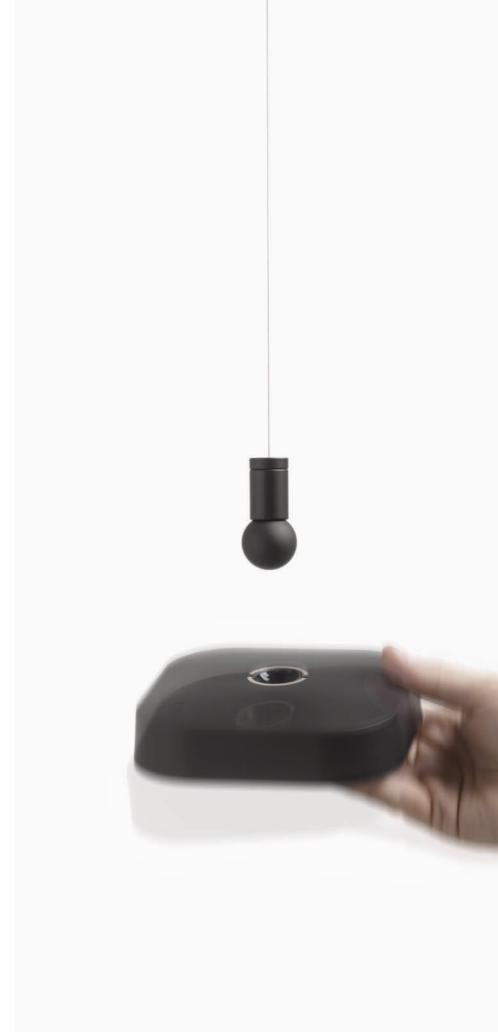

#### **FLAI MODULE**

D9027

Battery portable and rechargeable lamp with different accessories.

Painted ABS structure, available in white or black color and black liquid painted accessories.

"central" table support available also in white.

Suitable for outdoor but also indoor use thanks to its minimal and modern style.

Silk-screened Polycarbonate UV resistant.

Diffused light emission, 3 level dimming using the Touch button.

4W 2700K Mid-Power LED equipped.