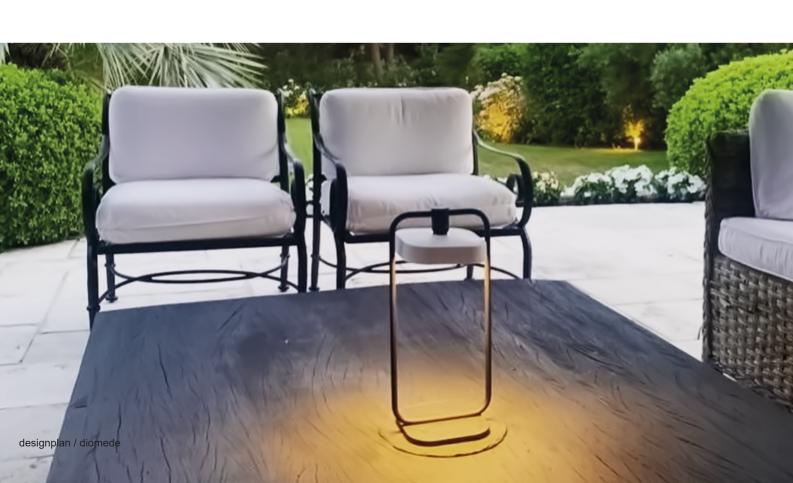

Suitable for outdoor but also indoor use thanks to its minimal and modern style.

Silk-screened Polycarbonate UV resistant.

Diffused light emission, 3 level dimming using the Touch button.

4W 2700K Mid-Power LED equipped.