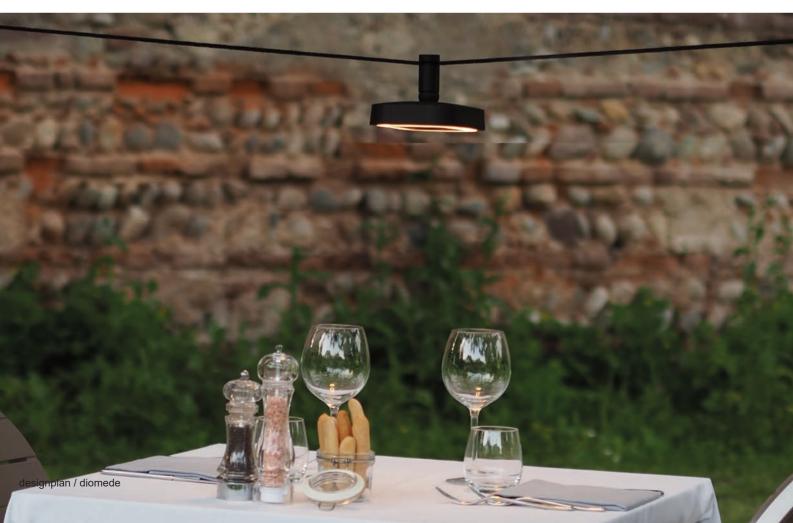

## **ROPE**

D900838058.US

D900838050.US

Suitable for outdoor but also indoor use thanks to its minimal and modern style.

Silk-screened Polycarbonate UV resistant.

Diffused light emission, 3 level dimming using the Touch button.

4W 2700K Mid-Power LED equipped.