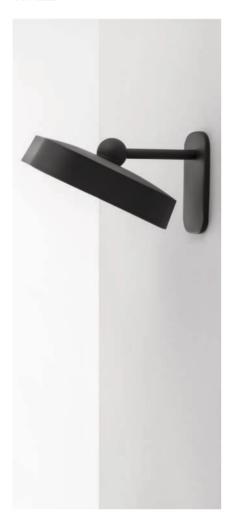

## WALL

D900838048.US

D900838040.US

#### **FLAI MODULE**

D9027

Battery portable and rechargeable lamp with different accessories.

Painted ABS structure, available in white or black color and black liquid painted accessories.

"central" table support available also in white.

Suitable for outdoor but also indoor use thanks to its minimal and modern style.

Silk-screened Polycarbonate UV resistant.

Diffused light emission, 3 level dimming using the Touch button.

4W 2700K Mid-Power LED equipped.