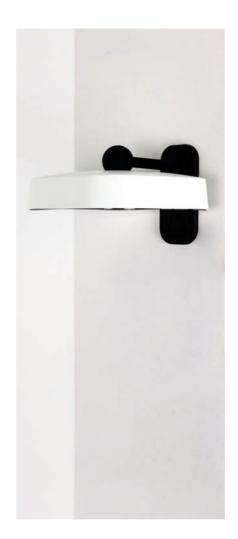

## WALL

D900838048.US

D900838040.US

#### **FLAI MODULE**

D9027

Battery portable and rechargeable lamp with different accessories.

Painted ABS structure, available in white or black color and black liquid painted accessories.

"central" table support available also in white.

Suitable for outdoor but also indoor use thanks to its minimal and modern style.

Silk-screened Polycarbonate UV resistant.

Diffused light emission, 3 level dimming using the Touch button.

4W 2700K Mid-Power LED equipped.