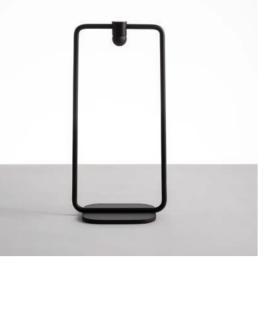

## **FLOOR**

D900838078.US

D900838070.US

#### **FLAI MODULE**

D9027

Battery portable and rechargeable lamp with different accessories.

Painted ABS structure, available in white or black color and black liquid painted accessories.

"central" table support available also in white.