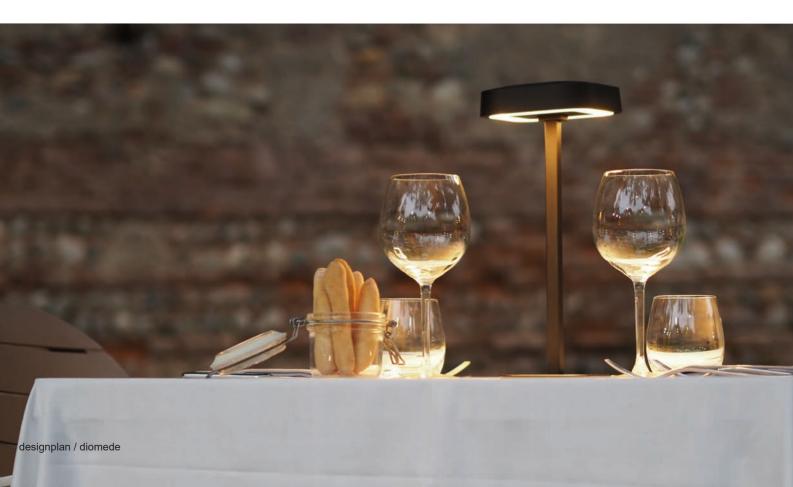

#### **FLAI MODULE**

D9027

Battery portable and rechargeable lamp with different accessories.

Painted ABS structure, available in white or black color and black liquid painted accessories.

"central" table support available also in white.

Suitable for outdoor but also indoor use thanks to its minimal and modern style.

Silk-screened Polycarbonate UV resistant.

Diffused light emission, 3 level dimming using the Touch button.

4W 2700K Mid-Power LED equipped.