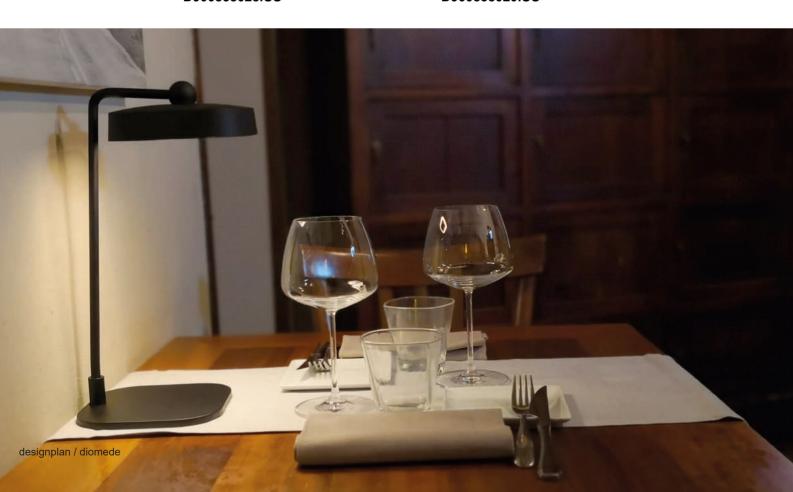

FLAI is a concept of contemporary itinerant light. It expresses domestic nomadism. The user is nomad and demanding, he does not want limits, he does not have a fixed seat but he wants to be well served.

FLAI is a versatile, free and portable light. FLAI does not lead to the discovery of a place but to the rediscovery of a space.