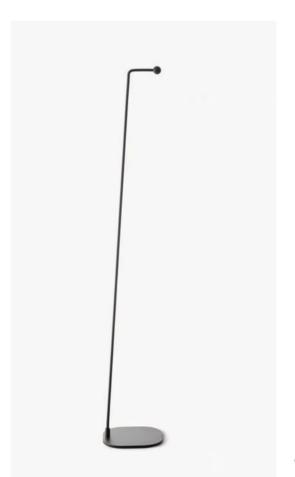

## **FLOOR**

D900838078.US

D900838070.US

#### **FLAI MODULE**

D9027

Battery portable and rechargeable lamp with different accessories.

Painted ABS structure, available in white or black color and black liquid painted accessories.

"central" table support available also in white.

Suitable for outdoor but also indoor use thanks to its minimal and modern style.

Silk-screened Polycarbonate UV resistant.

Diffused light emission, 3 level dimming using the Touch button.

4W 2700K Mid-Power LED equipped.