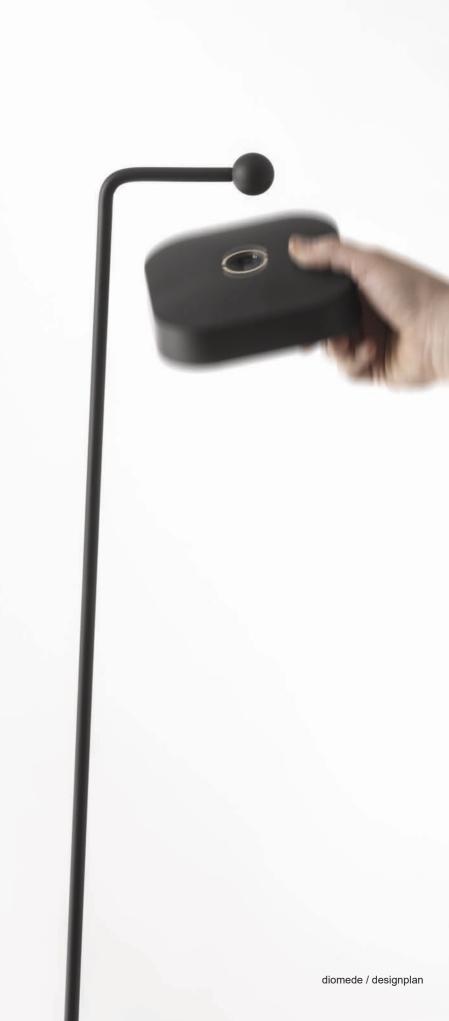

#### **FLAI MODULE**

D9027

Battery portable and rechargeable lamp with different accessories.

Painted ABS structure, available in white or black color and black liquid painted accessories.

"central" table support available also in white.

Suitable for outdoor but also indoor use thanks to its minimal and modern style.

Silk-screened Polycarbonate UV resistant.

Diffused light emission, 3 level dimming using the Touch button.

4W 2700K Mid-Power LED equipped.

Lithium rechargeable battery pack included, multiple recharger plug

IP54

Support accessories to be separately ordered, or by using the final code.

D9031

D9032

D9034

\_

D9028