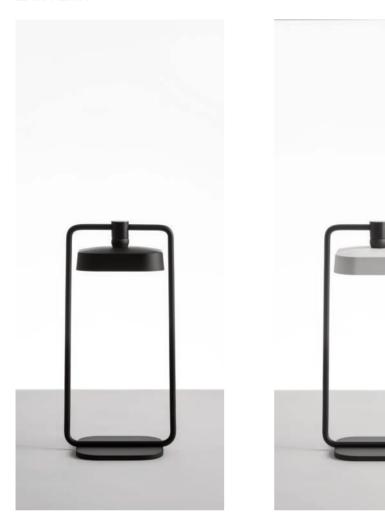

## diomede

# **FLAI**

Itinerant and Autonomous Light Source

#### Acronym of

Fonte Luminosa Autonoma Itinerante. (Itinerant and Autonomous Light Source)

It is a manifesto about the freedom to personally experience either indoor or outdoor lighting. A philosophy presented by Diomede and designed by the creative duo MAIS Project.

FLAI is a concept of contemporary itinerant light. It expresses domestic nomadism. The user is nomad and demanding, he does not want limits, he does not have a fixed seat but he wants to be well served.

FLAI is a versatile, free and portable light. FLAI does not lead to the discovery of a place but to the rediscovery of a space.





## CENTRAL





D900838012.US





## DESK





D900838028.US

D900838020.US





## LANTERN



D900838038.US

D900838030.US





## WALL





D900838048.US

D900838040.US





## **ROPE**



D900838058.US

D900838050.US





## **SUSPENSION**



D900838068.US

D900838060.US





## **FLOOR**





D900838078.US

D900838070.US













#### **FLAI MODULE**

D9027

Battery portable and rechargeable lamp with different accessories.

Painted ABS structure, available in white or black color and black liquid painted accessories.

"central" table support available also in white.

Suitable for outdoor but also indoor use thanks to its minimal and modern style.

Silk-screened Polycarbonate UV resistant.

Diffused light emission, 3 level dimming using the Touch button.

4W 2700K Mid-Power LED equipped.

Lithium rechargeable battery pack included, multiple recharger plug

IP54

Support ac