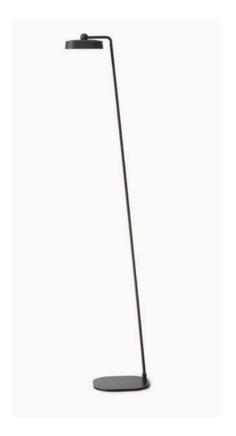

nifesto about the freedom to personally experience either indoor or outdoor lighting. A philosophy presented by Diomede and designed by the creative duo MAIS Project.

FLAI is a concept of contemporary itinerant light. It expresses domestic nomadism. The user is nomad and demanding, he does not want limits, he does not have a fixed seat but he wants to be well served.

FLAI is a versatile, free and portable light. FLAI does not lead to the discovery of a place but to the rediscovery of a space.





## CENTRAL





D900838012.US





## DESK





D900838028.US

D900838020.US





## LANTERN



D900838038.US

D900838030.US





## WALL





D900838048.US

D900838040.US





## **ROPE**



D900838058.US

D900838050.US





## **SUSPENSION**



D900838068.US

D900838060.US





## **FLOOR**





D900838078.US

D900838070.US













#### **FLAI MODULE**

D9027

Battery portable and rechargeable lamp with different accessories.

Painted ABS structure, available in white or black color and black liquid painted accessories.

"central" table support available also in white.

Suitable for outdoor but also indoor use thanks to its minimal and modern style.

Silk-screened Polycarbonate UV resistant.

Diffused light emission, 3 level dimming using the Touch button.

4W 2700K Mid-Power LED equipped.

Lithium rechargeable battery pack included, multiple recharger plug

IP54

Support accessories to be separately ordered, or by using the final code.







D9031



D9032



D9034







\_







D9028



D9029

diomede / designplan