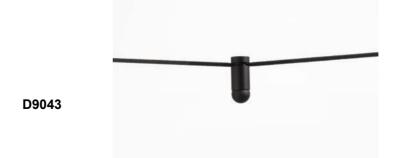

## **ROPE**

D900838058.US

D900838050.US

#### **FLAI MODULE**

D9027

Battery portable and rechargeable lamp with different accessories.

Painted ABS structure, available in white or black color and black liquid painted accessories.

"central" table support available also in white.