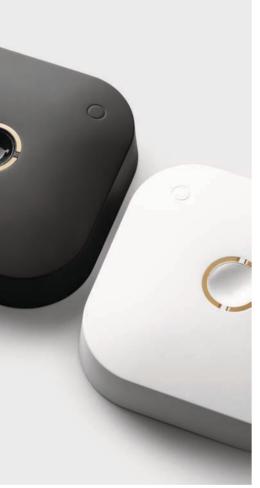

#### **FLAI MODULE**

D9027

Battery portable and rechargeable lamp with different accessories.

Painted ABS structure, available in white or black color and black liquid painted accessories.

"central" table support available also in white.

Suitable for outdoor but also indoor use thanks to its minimal and modern style.

Silk-screened Polycarbonate UV resistant.

Diffused light emission, 3 level dimming using the Touch button.

4W 2700K Mid-Power LED equipped.

Lithium rechargeable battery pack included, multiple recharger plug

IP54

Support accessories to be separately ordered, or by using the final code.

D9031

D9032

D9034

\_

D9028