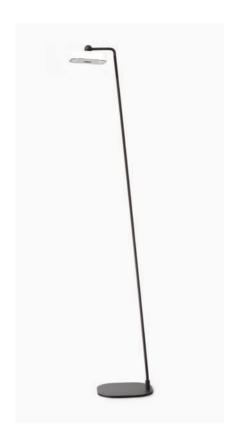

festo about the freedom to personally experience either indoor or outdoor lighting. A philosophy presented by Diomede and designed by the creative duo MAIS Project.

FLAI is a concept of contemporary itinerant light. It expresses domestic nomadism. The user is nomad and demanding, he does not want limits, he does not have a fixed seat but he wants to be well served.

FLAI is a versatile, free and portable light. FLAI does not lead to the discovery of a place but to the rediscovery of a space.





## CENTRAL





D900838012.US





## DESK





D900838028.US

D900838020.US





## LANTERN



D900838038.US

D900838030.US





## WALL





D900838048.US

D900838040.US





## **ROPE**



D900838058.US

D900838050.US





## **SUSPENSION**



D900838068.US

D900838060.US





## **FLOOR**





D900838078.US

D900838070.US













#### **FLAI MODULE**

D9027

Battery portable and rechargeable lamp with different accessories.

Painted ABS structure, available in white or black color and black liquid painted accessories.

"central" table support available also in white.

Suitable for outdoor but also indoor use thanks to its minimal and modern style.

Silk-screened Polycarbonate UV resistant.

Diffused light emission, 3 level dimming using the Touch button.

4W 2700K Mid-Power LED equipped.

Lithium rechargeable battery pack included, multiple recharger plug

IP54

Support accessories to be separately ordered, or by using the final code.







D9031



D9032



D9034







\_







D9028



D9029

diomede / designplan