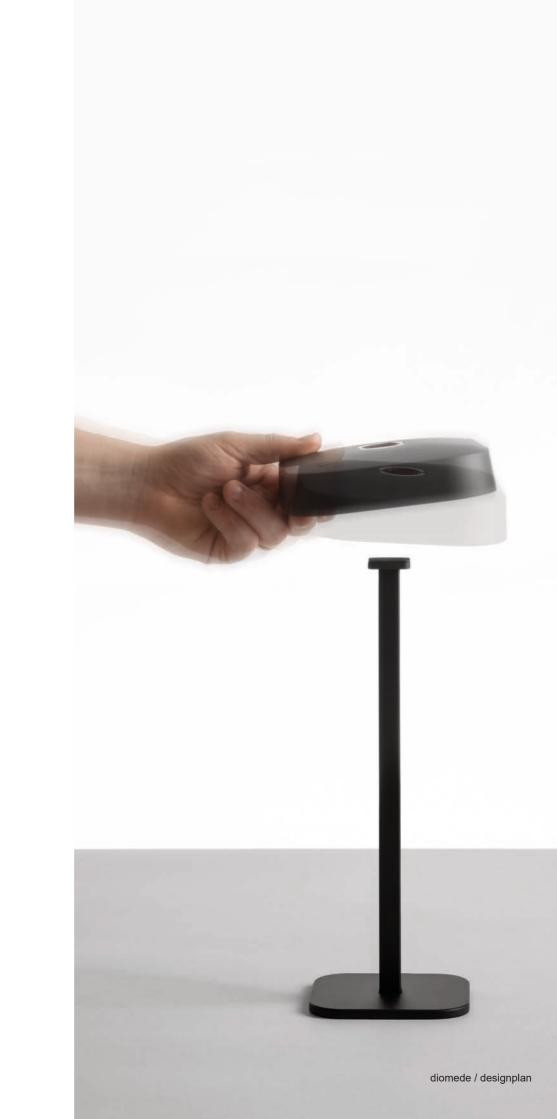

#### **FLAI MODULE**

D9027

Battery portable and rechargeable lamp with different accessories.

Painted ABS structure, available in white or black color and black liquid painted accessories.

"central" table support available also in white.

Suitable for outdoor but also indoor use thanks to its minimal and modern style.

Silk-screened Polycarbonate UV resistant.

Diffused light emission, 3 level dimming using the Touch button.

4W 2700K Mid-Power LED equipped.

Lithium rechargeable battery pack included, multiple recharger plug

IP54

Support accessories to be separately ordered, or by using the final code.

D9031

D9032

D9034

\_

D9028