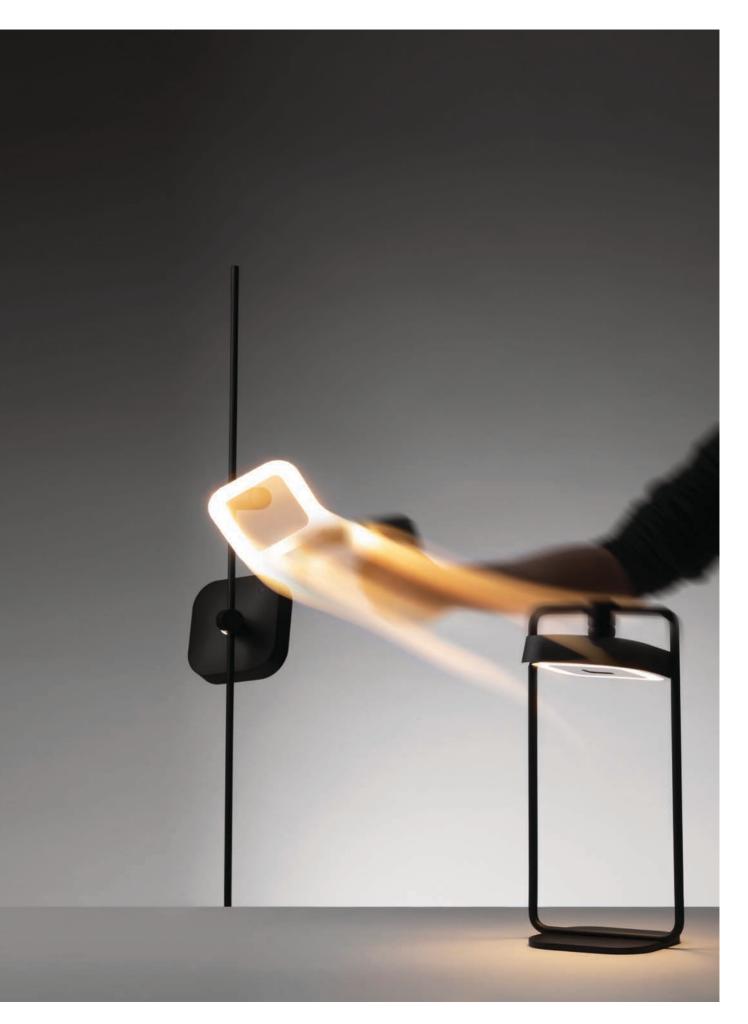

#### **FLAI MODULE**

D9027

Battery portable and rechargeable lamp with different accessories.

Painted ABS structure, available in white or black color and black liquid painted accessories.

"central" table support available also in white.

Suitable for outdoor but also indoor use thanks to its minimal and modern style.

Silk-screened Polycarbonate UV resistant.

Diffused light emission, 3 level dimming using the Touch button.

4W 2700K Mid-Power LED equipped.

Lithium rechargeable battery pack included, multiple recharger plug

IP54

Support accessories to be separately ordered, or by using the final code.

D9031

D9032

D9034

\_

D9028