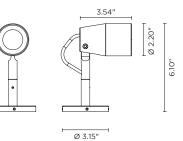

# FLAMINGO MINI Designed by NAVA + AROSIO

Diam. 2.2" micro-projector for external use, ideal to light bushes, flowerbeds and gardens in general. Body made of turned and anodized aluminum. In horizontal axis it can be oriented up to 30° down and up to 90° up. Remote 24VDC driver needed, with 1 x CREE "XHP35" LED. IP66 rating.

### **Technical data**

| Wattage       | 6W                                |  |
|---------------|-----------------------------------|--|
| IP Rating     | IP66                              |  |
| IK Rating     | IK08                              |  |
| Material      | Turned and hard anodized aluminum |  |
| Light source  | 1 x CREE "XHP35" LED              |  |
| Screws        | Stainless steel                   |  |
| Remote driver | Constant voltage 24VDC            |  |
| Gasket        | Silicone rubber                   |  |
| Glass         | Tempered                          |  |
| Power cable   | 4.92' power cable<br>included     |  |
| Gross weight  | 3.97 lbs                          |  |
|               |                                   |  |