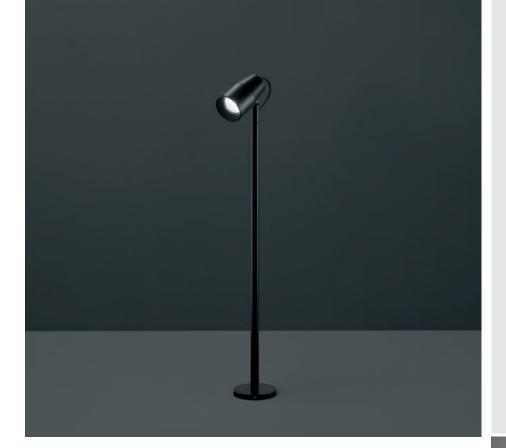

# FLAMINGO MINI Designed by NAVA + AROSIO

Diam. 2.2" micro-projector for external use, ideal to light bushes, flowerbeds and gardens in general. Body made of turned and anodized aluminum. In horizontal axis it can be oriented up to 30° down and up to 90° up. Remote 24VDC driver needed, with 1 x CREE "XHP35" LED. IP66 rating.

# Finish color options:

Matte Black