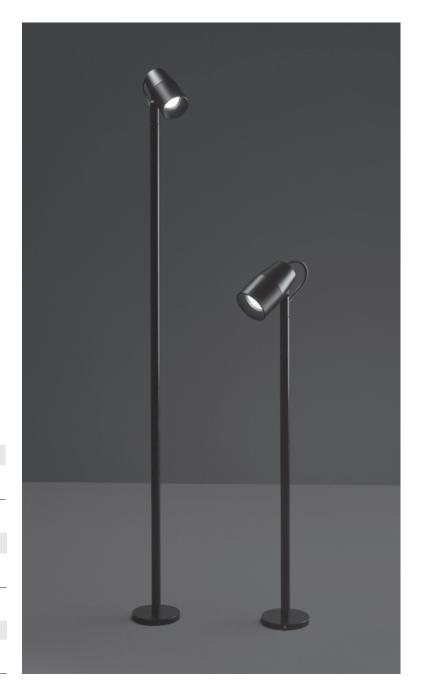

### AC068

Extension pipe length 11.81" made in anodized aluminum.

AC069

PIPE L 23.62"

Extension pipe length 23.62" made in anodized aluminum.

PIPE L 35.43"

Extension pipe length 35.43" made in anodized aluminum.