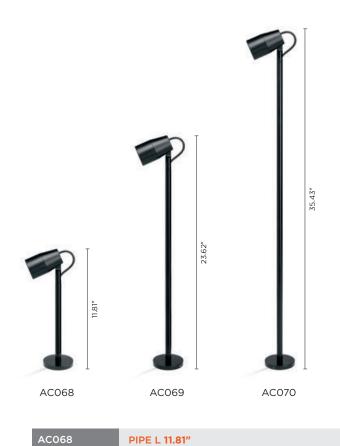

### AC068

Extension pipe length 11.81" made in anodized aluminum.

AC069

PIPE L 23.62"

Extension pipe length 23.62" made in anodized aluminum.

PIPE L 35.43"

Extension pipe length 35.43" made in anodized aluminum.