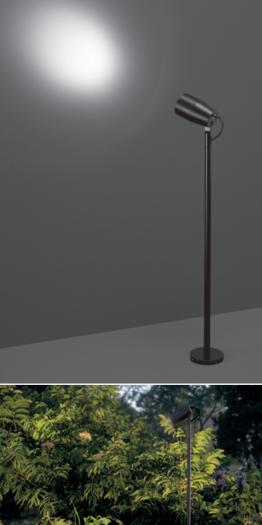

# FLAMINGO MINI Designed by NAVA + AROSIO

Diam. 2.2" micro-projector for external use, ideal to light bushes, flowerbeds and gardens in general. Body made of turned and anodized aluminum. In horizontal axis it can be oriented up to 30° down and up to 90° up. Remote 24VDC driver needed, with 1 x CREE "XHP35" LED. IP66 rating.