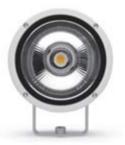

# FLASH MAXI COB

Round floodlight for outdoor installation on a facade/wall. Phospho-chromatised and polyester powder coated die-cast copper-free aluminum body, tempered safety glass, molded silicone gasket and stainless steel screws. Built-in LED driver 120VAC 50-60Hz, with 1 CREE CXB 2530 COB LED. IP65 rating.