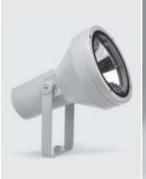

# FLASH MAXI COB

Round floodlight for outdoor installation on a facade/wall. Phospho-chromatised and polyester powder coated die-cast copper-free aluminum body, tempered safety glass, molded silicone gasket and stainless steel screws. Built-in LED driver 120VAC 50-60Hz, with 1 CREE CXB 2530 COB LED. IP65 rating.