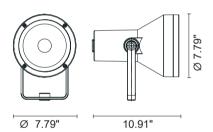

#### Technical data

| Wattage      | 36W                                                                |  |
|--------------|--------------------------------------------------------------------|--|
| IP Rating    | IP65                                                               |  |
| IK Rating    | IK09                                                               |  |
| Material     | High corrosion resistance<br>die-cast copper-free<br>aluminum body |  |
| Coating      | Polyester powder coating<br>with phosphocromating<br>pre-finish    |  |
| Light source | NR. 1 CREE CXB 2530 LED                                            |  |
| Screws       | Stainless steel                                                    |  |
| Transformer  | Electronic power supply<br>120VAC 50-60Hz built-<br>in             |  |
| Gasket       | Silicone rubber                                                    |  |
| Glass        | Tempered                                                           |  |
| Cable gland  | Double nickel-plated brass cable gland PG11                        |  |
| Power cable  | 3.28' neoprene<br>power cable included                             |  |
| Gross weight | 7.7 lbs                                                            |  |
|              |                                                                    |  |