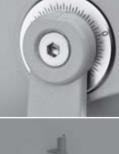

|  |
| Screws       | Stainless steel                                                    |  |
| Transformer  | Electronic power supply<br>120VAC 50-60Hz built-<br>in             |  |
| Gasket       | Silicone rubber                                                    |  |
| Glass        | Tempered                                                           |  |
| Cable gland  | Double nickel-plated brass cable gland PG11                        |  |
| Power cable  | 3.28' neoprene<br>power cable included                             |  |
| Gross weight | 7.7 lbs                                                            |  |
|              |                                                                    |  |



# Graduated stainless steel insert