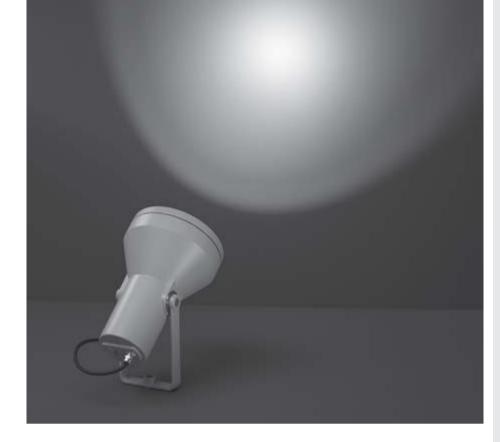

# FLASH MAXI COB

Round floodlight for outdoor installation on a facade/wall. Phospho-chromatised and polyester powder coated die-cast copper-free aluminum body, tempered safety glass, molded silicone gasket and stainless steel screws. Built-in LED driver 120VAC 50-60Hz, with 1 CREE CXB 2530 COB LED. IP65 rating.