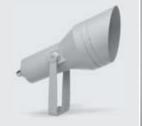

# FLASH MAXI COB

Round floodlight for outdoor installation on a facade/wall. Phospho-chromatised and polyester powder coated die-cast copper-free aluminum body, tempered safety glass, molded silicone gasket and stainless steel screws. Built-in LED driver 120VAC 50-60Hz, with 1 CREE CXB 2530 COB LED. IP65 rating.