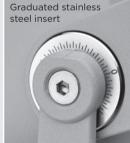

### **Technical data**

| Wattage      | 18W                                                                |  |
|--------------|--------------------------------------------------------------------|--|
| IP Rating    | IP65                                                               |  |
| IK Rating    | IK09                                                               |  |
| Material     | High corrosion resistance<br>die-cast copper-free<br>aluminum body |  |
| Coating      | Polyester powder coating with phosphocromating pre-finish          |  |
| Light source | NR. 1 CREE CXA 1512 LED                                            |  |
| Screws       | Stainless steel                                                    |  |
| Transformer  | Electronic power supply<br>120VAC 50-60Hz built-in                 |  |
| Gasket       | Silicone rubber                                                    |  |
| Glass        | Tempered                                                           |  |
| Cable gland  | Double nickel-plated brass cable gland PG11                        |  |
| Power cable  | 3.28' neoprene<br>power cable included                             |  |
| Gross weight | 5.7 lbs                                                            |  |
|              |                                                                    |  |