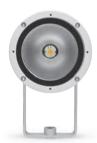

## **FLASH MEDIUM COB**

Round floodlight for outdoor installation on a facade/wall. Phospho-chromatised and polyester powder coated die-cast copper-free aluminum body, tempered safety glass, molded silicone gasket and stainless steel screws. Built-in LED driver 120VAC 50-60Hz, with 1 CREE CXA 1512 COB LED. IP65 rating.