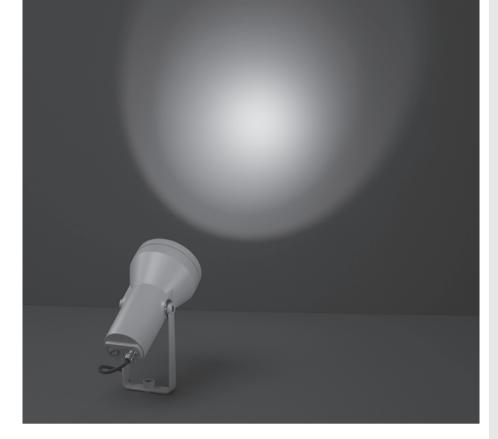

## **FLASH MEDIUM COB**

Round floodlight for outdoor installation on a facade/wall. Phospho-chromatised and polyester powder coated die-cast copper-free aluminum body, tempered safety glass, molded silicone gasket and stainless steel screws. Built-in LED driver 120VAC 50-60Hz, with 1 CREE CXA 1512 COB LED. IP65 rating.