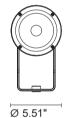

### **Technical data**

| Wattage      | 18W                                                                |  |
|--------------|--------------------------------------------------------------------|--|
| IP Rating    | IP65                                                               |  |
| IK Rating    | IK09                                                               |  |
| Material     | High corrosion resistance<br>die-cast copper-free<br>aluminum body |  |
| Coating      | Polyester powder coating with phosphocromating pre-finish          |  |
| Light source | NR. 1 CREE CXA 1512 LED                                            |  |
| Screws       | Stainless steel                                                    |  |
| Transformer  | Electronic power supply<br>120VAC 50-60Hz built-in                 |  |
| Gasket       | Silicone rubber                                                    |  |
| Glass        | Tempered                                                           |  |
| Cable gland  | Double nickel-plated brass cable gland PG11                        |  |
| Power cable  | 3.28' neoprene<br>power cable included                             |  |
| Gross weight | 5.7 lbs                                                            |  |
|              |                                                                    |  |