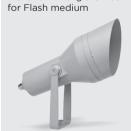

## **FLASH MEDIUM COB**

Round floodlight for outdoor installation on a facade/wall. Phospho-chromatised and polyester powder coated die-cast copper-free aluminum body, tempered safety glass, molded silicone gasket and stainless steel screws. Built-in LED driver 120VAC 50-60Hz, with 1 CREE CXA 1512 COB LED. IP65 rating.