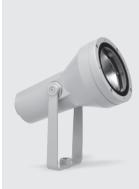

## **FLASH MEDIUM COB**

Round floodlight for outdoor installation on a facade/wall. Phospho-chromatised and polyester powder coated die-cast copper-free aluminum body, tempered safety glass, molded silicone gasket and stainless steel screws. Built-in LED driver 120VAC 50-60Hz, with 1 CREE CXA 1512 COB LED. IP65 rating.

### **Technical data**

| Wattage      | 18W                                                                |  |
|--------------|--------------------------------------------------------------------|--|
| IP Rating    | IP65                                                               |  |
| IK Rating    | IK09                                                               |  |
| Material     | High corrosion resistance<br>die-cast copper-free<br>aluminum body |  |
| Coating      | Polyester powder coating with phosphocromating pre-finish          |  |
| Light source | NR. 1 CREE CXA 1512 LED                                            |  |
| Screws       | Stainless steel                                                    |  |
| Transformer  | Electronic power supply<br>120VAC 50-60Hz built-in                 |  |
| Gasket       | Silicone rubber                                                    |  |
| Glass        | Tempered                                                           |  |
| Cable gland  | Double nickel-plated brass cable gland PG11                        |  |
| Power cable  | 3.28' neoprene<br>power cable included                             |  |
| Gross weight | 5.7 lbs                                                            |  |
|              |                                                                    |  |