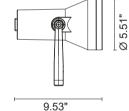

### **Technical data**

| Wattage      | 18W                                                                |  |
|--------------|--------------------------------------------------------------------|--|
| IP Rating    | IP65                                                               |  |
| IK Rating    | IK09                                                               |  |
| Material     | High corrosion resistance<br>die-cast copper-free<br>aluminum body |  |
| Coating      | Polyester powder coating with phosphocromating pre-finish          |  |
| Light source | NR. 1 CREE CXA 1512 LED                                            |  |
| Screws       | Stainless steel                                                    |  |
| Transformer  | Electronic power supply<br>120VAC 50-60Hz built-in                 |  |
| Gasket       | Silicone rubber                                                    |  |
| Glass        | Tempered                                                           |  |
| Cable gland  | Double nickel-plated brass cable gland PG11                        |  |
| Power cable  | 3.28' neoprene<br>power cable included                             |  |
| Gross weight | 5.7 lbs                                                            |  |
|              |                                                                    |  |