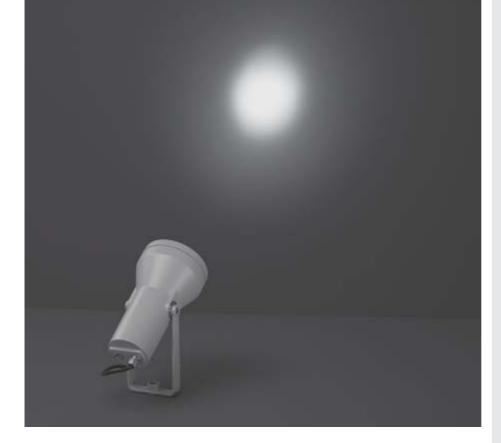

## FLASH MEDIUM

Round floodlight for outdoor installation on a facade/wall. Phospho-chromatised and polyester powder coated die-cast copper-free aluminum body, tempered safety glass, molded silicone gasket and stainless steel screws. Built-in LED driver 120VAC 50-60Hz, with 5 CREE XP-G3 high-power LED. IP65 rating.

## **Technical features**

IK 09