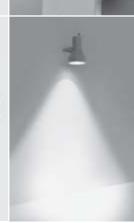

| light source         | light beam options | lumen<br>output (lm) | lumin. efficacy<br>(lm/w) |
|----------------------|--------------------|----------------------|---------------------------|
| 3000°K warm-white    |                    |                      |                           |
| high-power led       | 10°                | 674                  | 84.3                      |
| high-power led       | 30°                | 541                  | 67.6                      |
| high-power led       | 45°                | 704                  | 88.0                      |
| 4000°K neutral-white |                    |                      |                           |
| high-power led       | 10°                |                      |                           |
| high-power led       | 30°                |                      |                           |
| high-power led       | 45°                |                      |                           |