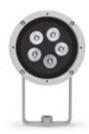

## FLASH MEDIUM

Round floodlight for outdoor installation on a facade/wall. Phospho-chromatised and polyester powder coated die-cast copper-free aluminum body, tempered safety glass, molded silicone gasket and stainless steel screws. Built-in LED driver 120VAC 50-60Hz, with 5 CREE XP-G3 high-power LED. IP65 rating.