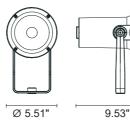

## Technical data

Ø 5.51"

| Wattage      | 8W                                                                 |  |
|--------------|--------------------------------------------------------------------|--|
| IP Rating    | IP65                                                               |  |
| IK Rating    | IK09                                                               |  |
| Material     | High corrosion resistance<br>die-cast copper-free<br>aluminum body |  |
| Coating      | Polyester powder coating with phosphocromating pre-finish          |  |
| Light source | NR. 5 CREE "XP-G3" LED                                             |  |
| Screws       | Stainless steel                                                    |  |
| Transformer  | Electronic power supply<br>120VAC 50-60Hz built-in                 |  |
| Gasket       | Silicone rubber                                                    |  |
| Glass        | Tempered                                                           |  |
| Cable gland  | Double nickel-plated brass cable gland PG11                        |  |
| Power cable  | 3.28′ neoprene<br>power cable included                             |  |
| Gross weight | 5.7 lbs                                                            |  |