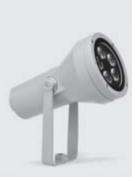

## FLASH MEDIUM

Round floodlight for outdoor installation on a facade/wall. Phospho-chromatised and polyester powder coated die-cast copper-free aluminum body, tempered safety glass, molded silicone gasket and stainless steel screws. Built-in LED driver 120VAC 50-60Hz, with 5 CREE XP-G3 high-power LED. IP65 rating.

## Technical data

Ø 5.51"

| Wattage      | 8W                                                                 |  |
|--------------|--------------------------------------------------------------------|--|
| IP Rating    | IP65                                                               |  |
| IK Rating    | IK09                                                               |  |
| Material     | High corrosion resistance<br>die-cast copper-free<br>aluminum body |  |
| Coating      | Polyester powder coating with phosphocromating pre-finish          |  |
| Light source | NR. 5 CREE "XP-G3" LED                                             |  |
| Screws       | Stainless steel                                                    |  |
| Transformer  | Electronic power supply<br>120VAC 50-60Hz built-in                 |  |
| Gasket       | Silicone rubber                                                    |  |
| Glass        | Tempered                                                           |  |
| Cable gland  | Double nickel-plated brass cable gland PG11                        |  |
| Power cable  | 3.28′ neoprene<br>power cable included                             |  |
| Gross weight | 5.7 lbs                                                            |  |