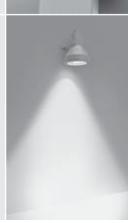

# **FLASH MEGA COB**

Round floodlight for outdoor installation on a facade/wall. Phospho-chromatised and polyester powder coated die-cast copper-free aluminum body, tempered safety glass, molded silicone gasket and stainless steel screws. Built-in LED driver 120-277V 50-60Hz, with 1 CREE CXB 3070 COB LED. IP65 rating.

| light source         | light beam options |     | lumen<br>output (lm) | lumin. efficacy<br>(lm/w) |
|----------------------|--------------------|-----|----------------------|---------------------------|
| 3000°K warm-white    |                    |     |                      |                           |
| cob led              | V                  | 35° | 3,593                | 65.3                      |
| 4000°K neutral-white |                    |     |                      |                           |
| cob led              | M                  | 35° |                      |                           |