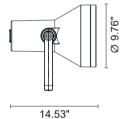

#### **Technical data**

| Wattage      | 55W                                                                |  |
|--------------|--------------------------------------------------------------------|--|
| IP Rating    | IP65                                                               |  |
| IK Rating    | IK09                                                               |  |
| Material     | High corrosion resistance<br>die-cast copper-free aluminum<br>body |  |
| Coating      | Polyester powder coating with phosphocromating pre-finish          |  |
| Light source | NR. 1 CREE CXB 3070 COB LED                                        |  |
| Screws       | Stainless steel                                                    |  |
| Transformer  | Electronic power supply<br>120VAC 50-60Hz built-in                 |  |
| Gasket       | Silicone rubber                                                    |  |
| Glass        | Tempered                                                           |  |
| Cable gland  | Double nickel-plated brass cable gland PG11                        |  |
| Power cable  | 3.28′ neoprene power cable included                                |  |
| Gross weight | 11.0 lbs Kg                                                        |  |
|              |                                                                    |  |