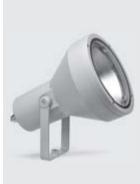

# **FLASH MEGA COB**

Round floodlight for outdoor installation on a facade/wall. Phospho-chromatised and polyester powder coated die-cast copper-free aluminum body, tempered safety glass, molded silicone gasket and stainless steel screws. Built-in LED driver 120-277V 50-60Hz, with 1 CREE CXB 3070 COB LED. IP65 rating.

#### **Technical data**

| Wattage      | 55W                                                                |  |
|--------------|--------------------------------------------------------------------|--|
| IP Rating    | IP65                                                               |  |
| IK Rating    | IK09                                                               |  |
| Material     | High corrosion resistance<br>die-cast copper-free aluminum<br>body |  |
| Coating      | Polyester powder coating with phosphocromating pre-finish          |  |
| Light source | NR. 1 CREE CXB 3070 COB LED                                        |  |
| Screws       | Stainless steel                                                    |  |
| Transformer  | Electronic power supply<br>120VAC 50-60Hz built-in                 |  |
| Gasket       | Silicone rubber                                                    |  |
| Glass        | Tempered                                                           |  |
| Cable gland  | Double nickel-plated brass cable gland PG11                        |  |
| Power cable  | 3.28′ neoprene power cable included                                |  |
| Gross weight | 11.0 lbs Kg                                                        |  |
|              |                                                                    |  |