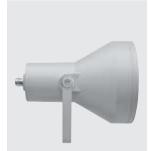

# **FLASH MEGA COB**

Round floodlight for outdoor installation on a facade/wall. Phospho-chromatised and polyester powder coated die-cast copper-free aluminum body, tempered safety glass, molded silicone gasket and stainless steel screws. Built-in LED driver 120-277V 50-60Hz, with 1 CREE CXB 3070 COB LED. IP65 rating.

#### **Technical data**

| Wattage      | 55W                                                                |  |
|--------------|--------------------------------------------------------------------|--|
| IP Rating    | IP65                                                               |  |
| IK Rating    | IK09                                                               |  |
| Material     | High corrosion resistance<br>die-cast copper-free aluminum<br>body |  |
| Coating      | Polyester powder coating with phosphocromating pre-finish          |  |
| Light source | NR. 1 CREE CXB 3070 COB LED                                        |  |
| Screws       | Stainless steel                                                    |  |
| Transformer  | Electronic power supply<br>120VAC 50-60Hz built-in                 |  |
| Gasket       | Silicone rubber                                                    |  |
| Glass        | Tempered                                                           |  |
| Cable gland  | Double nickel-plated brass cable gland PG11                        |  |
| Power cable  | 3.28′ neoprene power cable included                                |  |
| Gross weight | 11.0 lbs Kg                                                        |  |
|              |                                                                    |  |