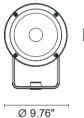

#### **Technical data**

| Wattage      | 55W                                                                |  |
|--------------|--------------------------------------------------------------------|--|
| IP Rating    | IP65                                                               |  |
| IK Rating    | IK09                                                               |  |
| Material     | High corrosion resistance<br>die-cast copper-free aluminum<br>body |  |
| Coating      | Polyester powder coating with phosphocromating pre-finish          |  |
| Light source | NR. 1 CREE CXB 3070 COB LED                                        |  |
| Screws       | Stainless steel                                                    |  |
| Transformer  | Electronic power supply<br>120VAC 50-60Hz built-in                 |  |
| Gasket       | Silicone rubber                                                    |  |
| Glass        | Tempered                                                           |  |
| Cable gland  | Double nickel-plated brass cable gland PG11                        |  |
| Power cable  | 3.28′ neoprene power cable included                                |  |
| Gross weight | 11.0 lbs Kg                                                        |  |
|              |                                                                    |  |