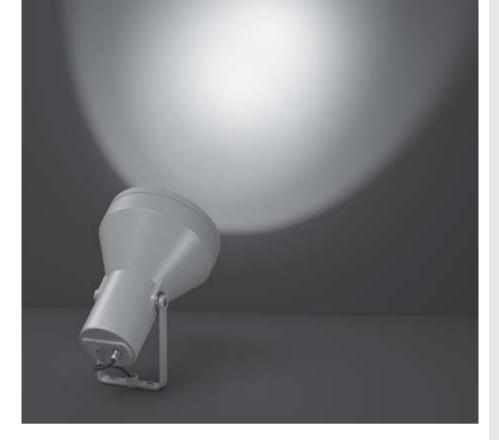

# **FLASH MEGA COB**

Round floodlight for outdoor installation on a facade/wall. Phospho-chromatised and polyester powder coated die-cast copper-free aluminum body, tempered safety glass, molded silicone gasket and stainless steel screws. Built-in LED driver 120-277V 50-60Hz, with 1 CREE CXB 3070 COB LED. IP65 rating.