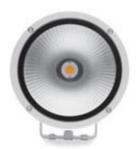

# **FLASH MEGA COB**

Round floodlight for outdoor installation on a facade/wall. Phospho-chromatised and polyester powder coated die-cast copper-free aluminum body, tempered safety glass, molded silicone gasket and stainless steel screws. Built-in LED driver 120-277V 50-60Hz, with 1 CREE CXB 3070 COB LED. IP65 rating.

#### **Technical data**

| Wattage      | 55W                                                                |  |
|--------------|--------------------------------------------------------------------|--|
| IP Rating    | IP65                                                               |  |
| IK Rating    | IK09                                                               |  |
| Material     | High corrosion resistance<br>die-cast copper-free aluminum<br>body |  |
| Coating      | Polyester powder coating with phosphocromating pre-finish          |  |
| Light source | NR. 1 CREE CXB 3070 COB LED                                        |  |
| Screws       | Stainless steel                                                    |  |
| Transformer  | Electronic power supply<br>120VAC 50-60Hz built-in                 |  |
| Gasket       | Silicone rubber                                                    |  |
| Glass        | Tempered                                                           |  |
| Cable gland  | Double nickel-plated brass cable gland PG11                        |  |
| Power cable  | 3.28′ neoprene power cable included                                |  |
| Gross weight | 11.0 lbs Kg                                                        |  |
|              |                                                                    |  |