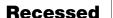

Code BU6163.Z.AC Type Downlight 90°  $\wedge$ Material AC: AirCoral®

Absorption capacity\* 43.6 ft<sup>2</sup> Weight 3.97 lbs Mounting Ceiling recessed IP rating IP40

Control gear Constant current electronic driver (not included)

6.10" x 6.10" Cut out for plasterboard LED 500mA Lamp type **≡**□ Vf: 18 VDC 1 x 9W Lamp wattage

Luminous efficacy 1125 lm - 3000K Light distribution Wide beam 40° Fitting

Light color White 3000K White 2700K | 4000K (on request)

Light hole 3.54" x 3.54" Voltage connection By driver (optional) >90

Extra white satin glass. Frosted glass recessed 30 mm into the ceiling. Note

**FOCUS** 