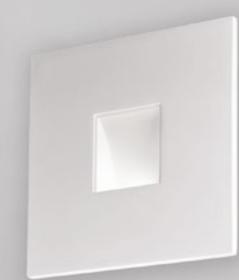

## TECHNICAL FEATURES

Code BU2808.AC.US

Type Wall lamp

-

Material AC: AirCoral®

Finishing 14: gold leaf (on request)

Absorption capacity\* 228.51 ft<sup>2</sup>

Mounting Wall mounting

IP rating IP20

Control gear Dimmable constant current

Lamp type driver LED 350mA

**=** 

Lamp wattage 6.5W

Luminous efficacy 810 lm - 3000K Light distribution Wide beam 120° Light color White 3000K

CRI >90

\* The absorpion capacity per ft<sup>3</sup> calculated by the American organization TCNA (Tile Council of North America) is measured for an average room of 8.86' in height and therefore expressed in ft<sup>2</sup>