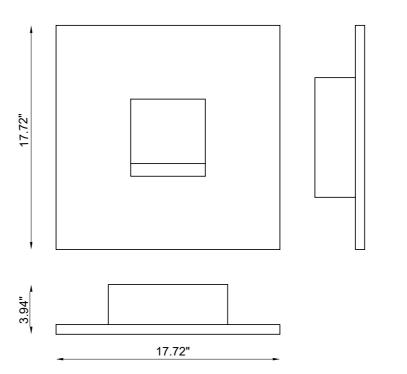

## TECHNICAL FEATURES

Code BU2808.AC.US

Type Wall lamp

-

Material AC: AirCoral®

Finishing 14: gold leaf (on request)

Absorption capacity\* 228.51 ft<sup>2</sup>

Mounting Wall mounting