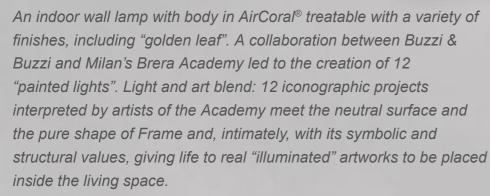

## TECHNICAL FEATURES

Code BU2808.AC.US

Type Wall lamp

-

Material AC: AirCoral®

Finishing 14: gold leaf (on request)

Absorption capacity\* 228.51 ft<sup>2</sup>

Mounting Wall mounting

IP rating IP20

Control gear Dimmable constant current

Lamp type driver LED 350mA

**=** 

Lamp wattage 6.5W

Luminous efficacy 810 lm - 3000K Light distribution Wide beam 120° Light color White 3000K

CRI >90

\* The absorpion capacity per ft<sup>3</sup> calculated by the American organization TCNA (Tile Council of North America) is measured for an average room of 8.86' in height and therefore expressed in ft<sup>2</sup>