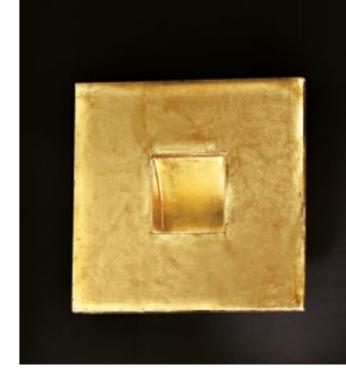

## TECHNICAL FEATURES

Code BU2808.AC.US

Type Wall lamp

-

Material AC: AirCoral®

Finishing 14: gold leaf (on request)

Absorption capacity\* 228.51 ft<sup>2</sup>

Mounting Wall mounting